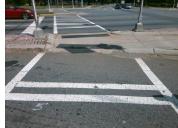

Compliance Description Data Compliance Description Refuge 1 Length (In) 40.0 No Gutter 1 Ponding? Gutter 1 Lip Ht (In) Refuge 1 Width (In) 100.0 No Refuge 1 Slope (%) **0.4 Yes** Gutter 1 Slope (%) Refuge 1 X Slope (%) Gutter 1 X Slope (%) Painted X Walk1? Yes DWS 1 Provided? N/A X Walk 1 Direction DWS 1 Contrast? To S Yes X Walk 1 Width (In) **111.0 Yes** DWS 1 Length (In) DWS 1 Full Width? Road 1 Slope (%) 1.8 No Road 1 X Slope (%) 1.1 Yes DWS 1 Offset (In) **40.0 Yes** Gutter 2 Ponding? Refuge 2 Length (In) Refuge 2 Width (In) Gutter 2 Lip Ht (In) 118.0 No Yes Refuge 2 Slope (%) Gutter 2 Slope (%) Refuge 2 X Slope (%) 0.4 Yes Gutter 2 X Slope (%) N/A Painted X Walk2? Yes Yes DWS 2 Provided? To NW Yes DWS 2 Contrast? X Walk 2 Direction X Walk 2 Width (In) **111.0 Yes** DWS 2 Length (In) DWS 2 Full Width? Road 2 Slope (%) 1.1 Road 2 X Slope (%) 1.1 Yes DWS 2 Offset (In) Refuge 3 Length (in)