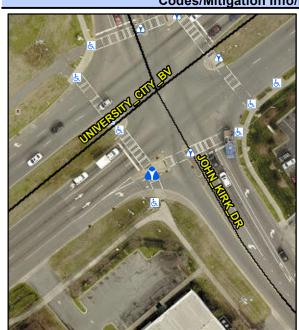

Yes

24.0

No

0.0

Intersection ID: 5714 Main Street: JOHN\_KIRK\_DR Cross Street: UNIVERSITY\_CITY\_BV Location: S

ADA ID: C1B9F0C9CDF4 Curb Cut Type: IslandRefuge3 Initial Pass/Fail: Pass Overall Compliance: No Severity Score: 17.5