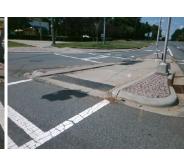

\$ 3000.00

| Yes | Refuge 3 Length (In) | 176.0 | NO  | Gutter 3 Ponding?           | Yes  |
|-----|----------------------|-------|-----|-----------------------------|------|
| Yes | Refuge 3 Width (in)  | 101.0 | No  | Gutter 3 Lip Ht (in)        | .25  |
| Yes | Refuge 3 Slope (%)   | 1.3   | Yes | Gutter 3 Slope (%)          | 1.5  |
| Yes | Refuge 3 XSlope (%)  | 1.0   | Yes | Gutter 3 XSlope (%)         | 0.3  |
| N/A | Painted X Walk3?     | Yes   | Yes | DWS 3 Provided?             | Yes  |
| N/A | X Walk 3 Direction   | To NE | Yes | DWS 3 Contrast?             | Yes  |
| N/A | X Walk 3 Width (in)  | 111.0 | Yes | DWS 3 Length (in)           | 24.0 |
| N/A | Road 3 Slope (%)     | 0.1   | No  | DWS 3 Full Width?           | No   |
| N/A | Road 3 XSlope (%)    | 2.1   | Yes | DWS 3 Offset (in)           | 0.0  |
| Yes | Any Obstructions?    | No    | N/A | Storm Grate/Utility Hazard? | No   |
| N/A | Obstruction Type     |       | N/A | Storm Grate/Utility Type    |      |
|     |                      | N/A   |     |                             | N/A  |
| N/A | Surface Condition    | Good  |     |                             |      |