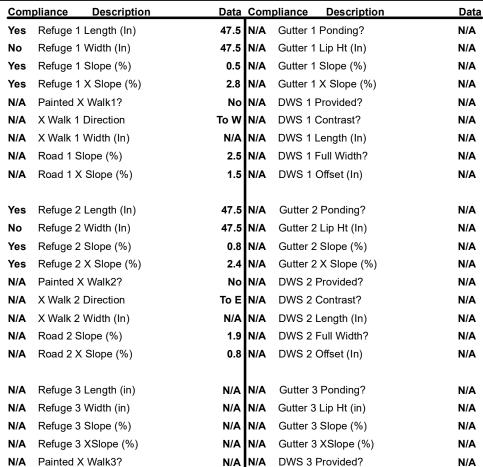

## Field Measurements/Component Compliance

Possible Solutions:

Remove & Replace Entire Refuge.

Surveyor Notes:

N/A

PROW/ADA:

N/A

Total Cost: \$ 3000.00

N/A

N/A

N/A

N/A

N/A

Good

**DWS 3 Contrast?** 

DWS 3 Length (in)

DWS 3 Full Width?

DWS 3 Offset (in)

N/A Storm Grate/Utility Type

Storm Grate/Utility Hazard?

N/A

N/A

N/A

N/A

N/A

N/A

X Walk 3 Direction

X Walk 3 Width (in)

Road 3 Slope (%)

Road 3 XSlope (%)

Any Obstructions?

**Obstruction Type** 

Surface Condition

N/A