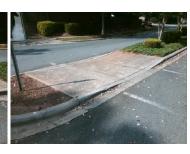

## Access Compliance Report Public Rights-of-Way (Island Curb Cuts)

Intersection ID: 31631 Main Street: PLAZA\_WALK\_DR Cross Street: N/A Location: N

ADA ID: C1BB82D1A854 Curb Cut Type: MedianRefuge2 Initial Pass/Fail: Fail Overall Compliance: No Severity Score: 17.5

## Field Measurements/Component Compliance

Possible Solutions:

Remove & Replace Entire Refuge.

Surveyor Notes:

N/A

PROW/ADA:

N/A

Total Cost: \$ 3000.00