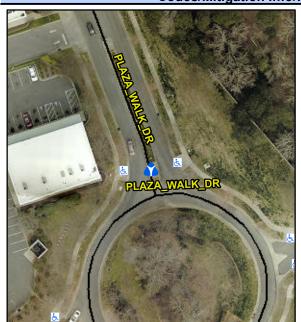

## Access Compliance Report Public Rights-of-Way (Island Curb Cuts)

Intersection ID: 31631 Main Street: PLAZA\_WALK\_DR Cross Street: N/A Location: N

ADA ID: C1BB82D1A854 Curb Cut Type: MedianRefuge2 Initial Pass/Fail: Fail Overall Compliance: No Severity Score: 17.5