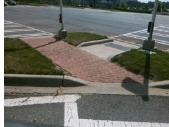

## **Field Measurements/Component Compliance**

Remove & Replace Entire Refuge.

Surveyor Notes:

Possible Solutions:

N/A

PROW/ADA:

N/A

| Com | pliance Description  | Data Com  | pliance Description  | Data |
|-----|----------------------|-----------|----------------------|------|
| Yes | Refuge 1 Length (In) | 92.0 N/A  | Gutter 1 Ponding?    | N/A  |
| No  | Refuge 1 Width (In)  | 59.0 N/A  | Gutter 1 Lip Ht (In) | N/A  |
| Yes | Refuge 1 Slope (%)   | 0.9 N/A   | Gutter 1 Slope (%)   | N/A  |
| Yes | Refuge 1 X Slope (%) | 4.1 N/A   | Gutter 1 X Slope (%) | N/A  |
| N/A | Painted X Walk1?     | Yes N/A   | DWS 1 Provided?      | N/A  |
| N/A | X Walk 1 Direction   | To NE N/A | DWS 1 Contrast?      | N/A  |
| N/A | X Walk 1 Width (In)  | 83.0 N/A  | DWS 1 Length (In)    | N/A  |
| N/A | Road 1 Slope (%)     | 3.0 N/A   | DWS 1 Full Width?    | N/A  |
| N/A | Road 1 X Slope (%)   | 4.1 N/A   | DWS 1 Offset (In)    | N/A  |
|     |                      |           |                      |      |
| Yes | Refuge 2 Length (In) | 92.0 N/A  | Gutter 2 Ponding?    | N/A  |
| No  | Refuge 2 Width (In)  | 59.0 N/A  | Gutter 2 Lip Ht (In) | N/A  |
| Yes | Refuge 2 Slope (%)   | 2.3 N/A   | Gutter 2 Slope (%)   | N/A  |
| Yes | Refuge 2 X Slope (%) | 3.0 N/A   | Gutter 2 X Slope (%) | N/A  |
| N/A | Painted X Walk2?     | Yes N/A   | DWS 2 Provided?      | N/A  |
| N/A | X Walk 2 Direction   | To SW N/A | DWS 2 Contrast?      | N/A  |
| N/A | X Walk 2 Width (In)  | 108.0 N/A | DWS 2 Length (In)    | N/A  |
| N/A | Road 2 Slope (%)     | 5.8 N/A   | DWS 2 Full Width?    | N/A  |
| N/A | Road 2 X Slope (%)   | 1.2 N/A   | DWS 2 Offset (In)    | N/A  |
|     |                      |           |                      |      |
| Yes | Refuge 3 Length (in) | 83.0 N/A  | Gutter 3 Ponding?    | N/A  |
| No  | Refuge 3 Width (in)  | 58.0 N/A  | Gutter 3 Lip Ht (in) | N/A  |
| Yes | Refuge 3 Slope (%)   | 1.5 N/A   | Gutter 3 Slope (%)   | N/A  |
| Yes | Refuge 3 XSlope (%)  | 1.4 N/A   | Gutter 3 XSlope (%)  | N/A  |
| N/A | Painted X Walk3?     | Yes N/A   | DWS 3 Provided?      | N/A  |
| N/A | X Walk 3 Direction   | To SE N/A | DWS 3 Contrast?      | N/A  |
| N/A | X Walk 3 Width (in)  | 112.0 N/A | DWS 3 Length (in)    | N/A  |
| N/A | Road 3 Slope (%)     | 2.5 N/A   | DWS 3 Full Width?    | N/A  |