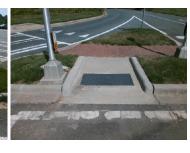

## **Field Measurements/Component Compliance**

Remove & Replace Entire Refuge.

Surveyor Notes:

Possible Solutions:

N/A

PROW/ADA:

N/A

| Com | pliance Description  | Data Com  | pliance Description  | Data |
|-----|----------------------|-----------|----------------------|------|
| Yes | Refuge 1 Length (In) | 92.0 N/A  | Gutter 1 Ponding?    | N/A  |
| No  | Refuge 1 Width (In)  | 59.0 N/A  | Gutter 1 Lip Ht (In) | N/A  |
| Yes | Refuge 1 Slope (%)   | 0.9 N/A   | Gutter 1 Slope (%)   | N/A  |
| Yes | Refuge 1 X Slope (%) | 4.1 N/A   | Gutter 1 X Slope (%) | N/A  |
| N/A | Painted X Walk1?     | Yes N/A   | DWS 1 Provided?      | N/A  |
| N/A | X Walk 1 Direction   | To NE N/A | DWS 1 Contrast?      | N/A  |
| N/A | X Walk 1 Width (In)  | 83.0 N/A  | DWS 1 Length (In)    | N/A  |
| N/A | Road 1 Slope (%)     | 3.0 N/A   | DWS 1 Full Width?    | N/A  |
| N/A | Road 1 X Slope (%)   | 4.1 N/A   | DWS 1 Offset (In)    | N/A  |
|     |                      |           |                      |      |
| Yes | Refuge 2 Length (In) | 92.0 N/A  | Gutter 2 Ponding?    | N/A  |
| No  | Refuge 2 Width (In)  | 59.0 N/A  | Gutter 2 Lip Ht (In) | N/A  |
| Yes | Refuge 2 Slope (%)   | 2.3 N/A   | Gutter 2 Slope (%)   | N/A  |
| Yes | Refuge 2 X Slope (%) | 3.0 N/A   | Gutter 2 X Slope (%) | N/A  |
| N/A | Painted X Walk2?     | Yes N/A   | DWS 2 Provided?      | N/A  |
| N/A | X Walk 2 Direction   | To SW N/A | DWS 2 Contrast?      | N/A  |
| N/A | X Walk 2 Width (In)  | 108.0 N/A | DWS 2 Length (In)    | N/A  |
| N/A | Road 2 Slope (%)     | 5.8 N/A   | DWS 2 Full Width?    | N/A  |
| N/A | Road 2 X Slope (%)   | 1.2 N/A   | DWS 2 Offset (In)    | N/A  |
|     |                      |           |                      |      |
| Yes | Refuge 3 Length (in) | 83.0 N/A  | Gutter 3 Ponding?    | N/A  |
| No  | Refuge 3 Width (in)  | 58.0 N/A  | Gutter 3 Lip Ht (in) | N/A  |
| Yes | Refuge 3 Slope (%)   | 1.5 N/A   | Gutter 3 Slope (%)   | N/A  |
| Yes | Refuge 3 XSlope (%)  | 1.4 N/A   | Gutter 3 XSlope (%)  | N/A  |
| N/A | Painted X Walk3?     | Yes N/A   | DWS 3 Provided?      | N/A  |
| N/A | X Walk 3 Direction   | To SE N/A | DWS 3 Contrast?      | N/A  |
| N/A | X Walk 3 Width (in)  | 112.0 N/A | DWS 3 Length (in)    | N/A  |
| N/A | Road 3 Slope (%)     | 2.5 N/A   | DWS 3 Full Width?    | N/A  |