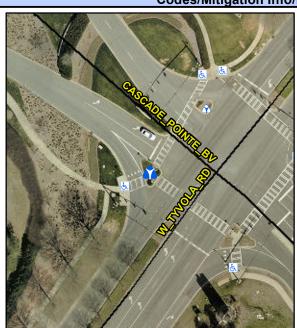

## **Access Compliance Report Public Rights-of-Way** (Island Curb Cuts)

Intersection ID: 15477 Main Street: W TYVOLA RD **Cross Street: CASCADE POINTE BV** Location: **Overall Compliance: No** ADA ID: C1C3BB116660 **Curb Cut Type: IslandRefuge3** Initial Pass/Fail: Fail Severity Score: 36.25