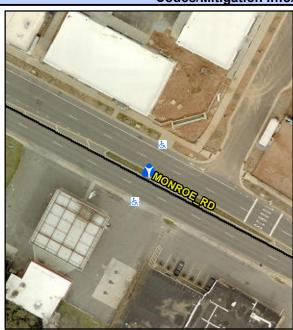

Main Street: MONROE RD **Cross Street: N/A** Location: Intersection ID: 10031957 SW **Curb Cut Type: MedianRefuge2** Initial Pass/Fail: Fail **Overall Compliance: No** 0 **ADA ID: C20030AC4C2C Severity Score:** 