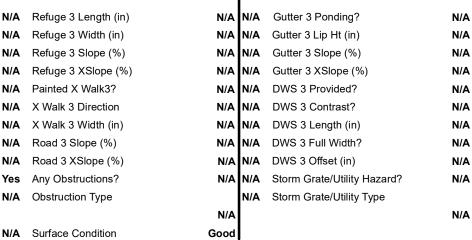

## **Field Measurements/Component Compliance**

Remove & Replace Entire Refuge.

Surveyor Notes:

Possible Solutions:

N/A

PROW/ADA:

N/A

| Com | pliance  | Description   | Data  | Com | pliance  | Description |
|-----|----------|---------------|-------|-----|----------|-------------|
| Yes | Refuge   | 1 Length (In) | 40.0  | N/A | Gutter 1 | Ponding?    |
| Yes | Refuge   | 1 Width (In)  | 96.0  | N/A | Gutter 1 | Lip Ht (In) |
| Yes | Refuge   | 1 Slope (%)   | 0.9   | N/A | Gutter 1 | Slope (%)   |
| Yes | Refuge   | 1 X Slope (%) | 2.2   | N/A | Gutter 1 | X Slope (%) |
| N/A | Painted  | X Walk1?      | No    | N/A | DWS 1 I  | Provided?   |
| N/A | X Walk   | 1 Direction   | To SW | N/A | DWS 1    | Contrast?   |
| N/A | X Walk   | 1 Width (In)  | N/A   | N/A | DWS 1 I  | _ength (In) |
| N/A | Road 1   | Slope (%)     | 1.9   | N/A | DWS 1 I  | Full Width? |
| N/A | Road 1   | X Slope (%)   | 2.5   | N/A | DWS 1    | Offset (In) |
|     |          |               |       |     |          |             |
| Yes | Refuge 2 | 2 Length (In) | 40.0  | N/A | Gutter 2 | Ponding?    |
| Yes | Refuge 2 | 2 Width (In)  | 96.0  | N/A | Gutter 2 | Lip Ht (In) |
| Yes | Refuge 2 | 2 Slope (%)   | 1.5   | N/A | Gutter 2 | Slope (%)   |
| Yes | Refuge 2 | 2 X Slope (%) | 1.7   | N/A | Gutter 2 | X Slope (%) |
| N/A | Painted  | X Walk2?      | No    | N/A | DWS 2    | Provided?   |
| N/A | X Walk 2 | 2 Direction   | To NE | N/A | DWS 2    | Contrast?   |
| N/A | X Walk 2 | 2 Width (In)  | N/A   | N/A | DWS 2    | Length (In) |
| N/A | Road 2   | Slope (%)     | 1.8   | N/A | DWS 2    | Full Width? |
| N/A | Road 2   | X Slope (%)   | 3.5   | N/A | DWS 2    | Offset (In) |
|     |          |               |       |     |          |             |
| N/A | Refuge 3 | 3 Length (in) | N/A   | N/A | Gutter 3 | Ponding?    |
| N/A | Refuge 3 | 3 Width (in)  | N/A   | N/A | Gutter 3 | Lip Ht (in) |
| N/A | Refuge 3 | 3 Slope (%)   | N/A   | N/A | Gutter 3 | Slope (%)   |
|     |          |               |       |     |          |             |