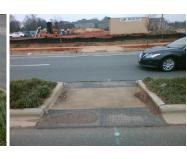

Main Street: MONROE RD **Cross Street: N/A** Location: Intersection ID: 10031957 SW **Curb Cut Type: MedianRefuge2** Initial Pass/Fail: Fail **Overall Compliance: No** 0 **ADA ID: C20030AC4C2C Severity Score:** 

## **Field Measurements/Component Compliance**

Remove & Replace Entire Refuge.

Surveyor Notes:

Possible Solutions:

N/A

PROW/ADA:

N/A

| Com | pliance  | Description   | Data  | Com | pliance  | Description |
|-----|----------|---------------|-------|-----|----------|-------------|
| Yes | Refuge   | 1 Length (In) | 40.0  | N/A | Gutter 1 | Ponding?    |
| Yes | Refuge   | 1 Width (In)  | 96.0  | N/A | Gutter 1 | Lip Ht (In) |
| Yes | Refuge   | 1 Slope (%)   | 0.9   | N/A | Gutter 1 | Slope (%)   |
| Yes | Refuge   | 1 X Slope (%) | 2.2   | N/A | Gutter 1 | X Slope (%) |
| N/A | Painted  | X Walk1?      | No    | N/A | DWS 1 I  | Provided?   |
| N/A | X Walk   | 1 Direction   | To SW | N/A | DWS 1    | Contrast?   |
| N/A | X Walk   | 1 Width (In)  | N/A   | N/A | DWS 1 I  | _ength (In) |
| N/A | Road 1   | Slope (%)     | 1.9   | N/A | DWS 1 I  | Full Width? |
| N/A | Road 1   | X Slope (%)   | 2.5   | N/A | DWS 1    | Offset (In) |
|     |          |               |       |     |          |             |
| Yes | Refuge 2 | 2 Length (In) | 40.0  | N/A | Gutter 2 | Ponding?    |
| Yes | Refuge 2 | 2 Width (In)  | 96.0  | N/A | Gutter 2 | Lip Ht (In) |
| Yes | Refuge 2 | 2 Slope (%)   | 1.5   | N/A | Gutter 2 | Slope (%)   |
| Yes | Refuge 2 | 2 X Slope (%) | 1.7   | N/A | Gutter 2 | X Slope (%) |
| N/A | Painted  | X Walk2?      | No    | N/A | DWS 2    | Provided?   |
| N/A | X Walk 2 | 2 Direction   | To NE | N/A | DWS 2    | Contrast?   |
| N/A | X Walk 2 | 2 Width (In)  | N/A   | N/A | DWS 2    | Length (In) |
| N/A | Road 2   | Slope (%)     | 1.8   | N/A | DWS 2    | Full Width? |
| N/A | Road 2   | X Slope (%)   | 3.5   | N/A | DWS 2    | Offset (In) |
|     |          |               |       |     |          |             |
| N/A | Refuge 3 | 3 Length (in) | N/A   | N/A | Gutter 3 | Ponding?    |
| N/A | Refuge 3 | 3 Width (in)  | N/A   | N/A | Gutter 3 | Lip Ht (in) |
| N/A | Refuge 3 | 3 Slope (%)   | N/A   | N/A | Gutter 3 | Slope (%)   |
|     |          |               |       |     |          |             |