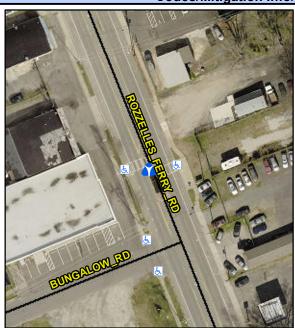

## **Access Compliance Report Public Rights-of-Way** (Island Curb Cuts)

<u>Data</u>

N/A

N/A

N/A

N/A

N/A

Intersection ID: 10036505 Main Street: ROZZELLES FERRY RD **Cross Street: N/A** Location: N/A Curb Cut Type: MedianRefuge2 Initial Pass/Fail: Fail **Overall Compliance: No Severity Score:** ADA ID: C3BDEF8E835D 30