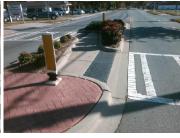

| N/A | X Walk 1 Direction   | To W N/A  | DWS 1 Contrast?             | N/A |
|-----|----------------------|-----------|-----------------------------|-----|
| N/A | X Walk 1 Width (In)  | 109.5 N/A | DWS 1 Length (In)           | N/A |
| N/A | Road 1 Slope (%)     | 2.1 N/A   | DWS 1 Full Width?           | N/A |
| N/A | Road 1 X Slope (%)   | 3.1 N/A   | DWS 1 Offset (In)           | N/A |
|     |                      |           |                             |     |
| Yes | Refuge 2 Length (In) | 56.5 N/A  | Gutter 2 Ponding?           | N/A |
| No  | Refuge 2 Width (In)  | 44.0 N/A  | Gutter 2 Lip Ht (In)        | N/A |
| Yes | Refuge 2 Slope (%)   | 2.0 N/A   | Gutter 2 Slope (%)          | N/A |
| Yes | Refuge 2 X Slope (%) | 2.1 N/A   | Gutter 2 X Slope (%)        | N/A |
| N/A | Painted X Walk2?     | Yes N/A   | DWS 2 Provided?             | N/A |
| N/A | X Walk 2 Direction   | To E N/A  | DWS 2 Contrast?             | N/A |
| N/A | X Walk 2 Width (In)  | 110.5 N/A | DWS 2 Length (In)           | N/A |
| N/A | Road 2 Slope (%)     | 3.0 N/A   | DWS 2 Full Width?           | N/A |
| N/A | Road 2 X Slope (%)   | 2.9 N/A   | DWS 2 Offset (In)           | N/A |
| N/A | Refuge 3 Length (in) | N/A N/A   | Gutter 3 Ponding?           | N/A |
| N/A | Refuge 3 Width (in)  | N/A N/A   | Gutter 3 Lip Ht (in)        | N/A |
| N/A | Refuge 3 Slope (%)   | N/A N/A   | Gutter 3 Slope (%)          | N/A |
| N/A | Refuge 3 XSlope (%)  | N/A N/A   | Gutter 3 XSlope (%)         | N/A |
| N/A | Painted X Walk3?     | N/A N/A   | DWS 3 Provided?             | N/A |
| N/A | X Walk 3 Direction   | N/A N/A   | DWS 3 Contrast?             | N/A |
| N/A | X Walk 3 Width (in)  | N/A N/A   | DWS 3 Length (in)           | N/A |
| N/A | Road 3 Slope (%)     | N/A N/A   | DWS 3 Full Width?           | N/A |
| N/A | Road 3 XSlope (%)    | N/A N/A   | DWS 3 Offset (in)           | N/A |
| Yes | Any Obstructions?    | N/A N/A   | Storm Grate/Utility Hazard? | N/A |
| N/A | Obstruction Type     | N/A       | Storm Grate/Utility Type    |     |
|     | • •                  | N/A       |                             | N/A |
| N/A | Surface Condition    | Good      |                             |     |