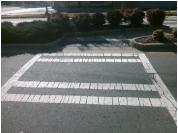

Painted X Walk1?

Refuge 1 X Slope (%)

| N/A | X Walk 1 Direction   | To W N/A  | DWS 1 Contrast?             | N/A |
|-----|----------------------|-----------|-----------------------------|-----|
| N/A | X Walk 1 Width (In)  | 109.5 N/A | DWS 1 Length (In)           | N/A |
| N/A | Road 1 Slope (%)     | 2.1 N/A   | DWS 1 Full Width?           | N/A |
| N/A | Road 1 X Slope (%)   | 3.1 N/A   | DWS 1 Offset (In)           | N/A |
|     |                      |           |                             |     |
| Yes | Refuge 2 Length (In) | 56.5 N/A  | Gutter 2 Ponding?           | N/A |
| No  | Refuge 2 Width (In)  | 44.0 N/A  | Gutter 2 Lip Ht (In)        | N/A |
| Yes | Refuge 2 Slope (%)   | 2.0 N/A   | Gutter 2 Slope (%)          | N/A |
| Yes | Refuge 2 X Slope (%) | 2.1 N/A   | Gutter 2 X Slope (%)        | N/A |
| N/A | Painted X Walk2?     | Yes N/A   | DWS 2 Provided?             | N/A |
| N/A | X Walk 2 Direction   | To E N/A  | DWS 2 Contrast?             | N/A |
| N/A | X Walk 2 Width (In)  | 110.5 N/A | DWS 2 Length (In)           | N/A |
| N/A | Road 2 Slope (%)     | 3.0 N/A   | DWS 2 Full Width?           | N/A |
| N/A | Road 2 X Slope (%)   | 2.9 N/A   | DWS 2 Offset (In)           | N/A |
| N/A | Refuge 3 Length (in) | N/A N/A   | Gutter 3 Ponding?           | N/A |
| N/A | Refuge 3 Width (in)  | N/A N/A   | Gutter 3 Lip Ht (in)        | N/A |
| N/A | Refuge 3 Slope (%)   | N/A N/A   | Gutter 3 Slope (%)          | N/A |
| N/A | Refuge 3 XSlope (%)  | N/A N/A   | Gutter 3 XSlope (%)         | N/A |
| N/A | Painted X Walk3?     | N/A N/A   | DWS 3 Provided?             | N/A |
| N/A | X Walk 3 Direction   | N/A N/A   | DWS 3 Contrast?             | N/A |
| N/A | X Walk 3 Width (in)  | N/A N/A   | DWS 3 Length (in)           | N/A |
| N/A | Road 3 Slope (%)     | N/A N/A   | DWS 3 Full Width?           | N/A |
| N/A | Road 3 XSlope (%)    | N/A N/A   | DWS 3 Offset (in)           | N/A |
| Yes | Any Obstructions?    | N/A N/A   | Storm Grate/Utility Hazard? | N/A |
| N/A | Obstruction Type     | N/A       | Storm Grate/Utility Type    |     |
|     | • •                  | N/A       |                             | N/A |
| N/A | Surface Condition    | Good      |                             |     |