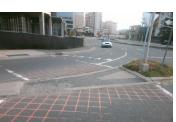

## Field Measurements/Component Compliance

Data Compliance

Description

Possible Solutions:

Remove & Replace Entire Refuge.

Surveyor Notes:

N/A

PROW/ADA:

Total Cost:

N/A

| No  | Refuge 1 Length (In) | 23.0  | N/A | Gutter 1 Ponding?           | N/A |
|-----|----------------------|-------|-----|-----------------------------|-----|
| Yes | Refuge 1 Width (In)  | 192.0 | N/A | Gutter 1 Lip Ht (In)        | N/A |
| Yes | Refuge 1 Slope (%)   | 1.2   | N/A | Gutter 1 Slope (%)          | N/A |
| Yes | Refuge 1 X Slope (%) | 2.6   | N/A | Gutter 1 X Slope (%)        | N/A |
| N/A | Painted X Walk1?     | Yes   | N/A | DWS 1 Provided?             | N/A |
| N/A | X Walk 1 Direction   | To NE | N/A | DWS 1 Contrast?             | N/A |
| N/A | X Walk 1 Width (In)  | 188.0 | N/A | DWS 1 Length (In)           | N/A |
| N/A | Road 1 Slope (%)     | 1.8   | N/A | DWS 1 Full Width?           | N/A |
| N/A | Road 1 X Slope (%)   | 1.4   | N/A | DWS 1 Offset (In)           | N/A |
|     | D ( 0 4 4 )          |       |     | 0 " 0 " 0                   |     |
| No  | Refuge 2 Length (In) | 23.0  |     | Gutter 2 Ponding?           | N/A |
| Yes | Refuge 2 Width (In)  | 192.0 |     | Gutter 2 Lip Ht (In)        | N/A |
| Yes | Refuge 2 Slope (%)   |       | N/A | Gutter 2 Slope (%)          | N/A |
| Yes | Refuge 2 X Slope (%) | -     | N/A | Gutter 2 X Slope (%)        | N/A |
| N/A | Painted X Walk2?     |       | N/A | DWS 2 Provided?             | N/A |
| N/A | X Walk 2 Direction   | To NW | N/A | DWS 2 Contrast?             | N/A |
| N/A | X Walk 2 Width (In)  | 188.0 | N/A | DWS 2 Length (In)           | N/A |
| N/A | Road 2 Slope (%)     | 1.4   | N/A | DWS 2 Full Width?           | N/A |
| N/A | Road 2 X Slope (%)   | 2.4   | N/A | DWS 2 Offset (In)           | N/A |
| N/A | Refuge 3 Length (in) | N/A   | N/A | Gutter 3 Ponding?           | N/A |
| N/A | Refuge 3 Width (in)  | N/A   |     | Gutter 3 Lip Ht (in)        | N/A |
| N/A | Refuge 3 Slope (%)   | N/A   |     | Gutter 3 Slope (%)          | N/A |
| N/A | Refuge 3 XSlope (%)  | N/A   | N/A | Gutter 3 XSlope (%)         | N/A |
| N/A | Painted X Walk3?     | N/A   | N/A | DWS 3 Provided?             | N/A |
| N/A | X Walk 3 Direction   | N/A   | N/A | DWS 3 Contrast?             | N/A |
| N/A | X Walk 3 Width (in)  | N/A   | N/A | DWS 3 Length (in)           | N/A |
| N/A | Road 3 Slope (%)     | N/A   | N/A | DWS 3 Full Width?           | N/A |
| N/A | Road 3 XSlope (%)    | N/A   | N/A | DWS 3 Offset (in)           | N/A |
| Yes | Any Obstructions?    | N/A   | N/A | Storm Grate/Utility Hazard? | N/A |
| N/A | Obstruction Type     |       | N/A | Storm Grate/Utility Type    |     |