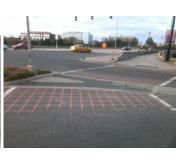

## Field Measurements/Component Compliance

Data Compliance

Description

Possible Solutions:

Remove & Replace Entire Refuge.

Surveyor Notes:

N/A

PROW/ADA:

Total Cost:

N/A

| No  | Refuge 1 Length (In) | 23.0  | N/A | Gutter 1 Ponding?           | N/A |
|-----|----------------------|-------|-----|-----------------------------|-----|
| Yes | Refuge 1 Width (In)  | 192.0 | N/A | Gutter 1 Lip Ht (In)        | N/A |
| Yes | Refuge 1 Slope (%)   | 1.2   | N/A | Gutter 1 Slope (%)          | N/A |
| Yes | Refuge 1 X Slope (%) | 2.6   | N/A | Gutter 1 X Slope (%)        | N/A |
| N/A | Painted X Walk1?     | Yes   | N/A | DWS 1 Provided?             | N/A |
| N/A | X Walk 1 Direction   | To NE | N/A | DWS 1 Contrast?             | N/A |
| N/A | X Walk 1 Width (In)  | 188.0 | N/A | DWS 1 Length (In)           | N/A |
| N/A | Road 1 Slope (%)     | 1.8   | N/A | DWS 1 Full Width?           | N/A |
| N/A | Road 1 X Slope (%)   | 1.4   | N/A | DWS 1 Offset (In)           | N/A |
|     | D ( 0 4 4 )          |       |     | 0 " 0 " 0                   |     |
| No  | Refuge 2 Length (In) | 23.0  |     | Gutter 2 Ponding?           | N/A |
| Yes | Refuge 2 Width (In)  | 192.0 |     | Gutter 2 Lip Ht (In)        | N/A |
| Yes | Refuge 2 Slope (%)   |       | N/A | Gutter 2 Slope (%)          | N/A |
| Yes | Refuge 2 X Slope (%) | -     | N/A | Gutter 2 X Slope (%)        | N/A |
| N/A | Painted X Walk2?     |       | N/A | DWS 2 Provided?             | N/A |
| N/A | X Walk 2 Direction   | To NW | N/A | DWS 2 Contrast?             | N/A |
| N/A | X Walk 2 Width (In)  | 188.0 | N/A | DWS 2 Length (In)           | N/A |
| N/A | Road 2 Slope (%)     | 1.4   | N/A | DWS 2 Full Width?           | N/A |
| N/A | Road 2 X Slope (%)   | 2.4   | N/A | DWS 2 Offset (In)           | N/A |
| N/A | Refuge 3 Length (in) | N/A   | N/A | Gutter 3 Ponding?           | N/A |
| N/A | Refuge 3 Width (in)  | N/A   |     | Gutter 3 Lip Ht (in)        | N/A |
| N/A | Refuge 3 Slope (%)   | N/A   |     | Gutter 3 Slope (%)          | N/A |
| N/A | Refuge 3 XSlope (%)  | N/A   | N/A | Gutter 3 XSlope (%)         | N/A |
| N/A | Painted X Walk3?     | N/A   | N/A | DWS 3 Provided?             | N/A |
| N/A | X Walk 3 Direction   | N/A   | N/A | DWS 3 Contrast?             | N/A |
| N/A | X Walk 3 Width (in)  | N/A   | N/A | DWS 3 Length (in)           | N/A |
| N/A | Road 3 Slope (%)     | N/A   | N/A | DWS 3 Full Width?           | N/A |
| N/A | Road 3 XSlope (%)    | N/A   | N/A | DWS 3 Offset (in)           | N/A |
| Yes | Any Obstructions?    | N/A   | N/A | Storm Grate/Utility Hazard? | N/A |
| N/A | Obstruction Type     |       | N/A | Storm Grate/Utility Type    |     |