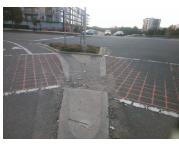

## Field Measurements/Component Compliance

Data Compliance

Description

Possible Solutions:

Remove & Replace Entire Refuge.

Surveyor Notes:

N/A

PROW/ADA:

Total Cost:

N/A

| No  | Refuge 1 Length (In) | 23.0  | N/A | Gutter 1 Ponding?           | N/A |
|-----|----------------------|-------|-----|-----------------------------|-----|
| Yes | Refuge 1 Width (In)  | 192.0 | N/A | Gutter 1 Lip Ht (In)        | N/A |
| Yes | Refuge 1 Slope (%)   | 1.2   | N/A | Gutter 1 Slope (%)          | N/A |
| Yes | Refuge 1 X Slope (%) | 2.6   | N/A | Gutter 1 X Slope (%)        | N/A |
| N/A | Painted X Walk1?     | Yes   | N/A | DWS 1 Provided?             | N/A |
| N/A | X Walk 1 Direction   | To NE | N/A | DWS 1 Contrast?             | N/A |
| N/A | X Walk 1 Width (In)  | 188.0 | N/A | DWS 1 Length (In)           | N/A |
| N/A | Road 1 Slope (%)     | 1.8   | N/A | DWS 1 Full Width?           | N/A |
| N/A | Road 1 X Slope (%)   | 1.4   | N/A | DWS 1 Offset (In)           | N/A |
|     | D ( 0 4 4 )          |       |     | 0 " 0 " 0                   |     |
| No  | Refuge 2 Length (In) | 23.0  |     | Gutter 2 Ponding?           | N/A |
| Yes | Refuge 2 Width (In)  | 192.0 |     | Gutter 2 Lip Ht (In)        | N/A |
| Yes | Refuge 2 Slope (%)   |       | N/A | Gutter 2 Slope (%)          | N/A |
| Yes | Refuge 2 X Slope (%) | -     | N/A | Gutter 2 X Slope (%)        | N/A |
| N/A | Painted X Walk2?     |       | N/A | DWS 2 Provided?             | N/A |
| N/A | X Walk 2 Direction   | To NW | N/A | DWS 2 Contrast?             | N/A |
| N/A | X Walk 2 Width (In)  | 188.0 | N/A | DWS 2 Length (In)           | N/A |
| N/A | Road 2 Slope (%)     | 1.4   | N/A | DWS 2 Full Width?           | N/A |
| N/A | Road 2 X Slope (%)   | 2.4   | N/A | DWS 2 Offset (In)           | N/A |
| N/A | Refuge 3 Length (in) | N/A   | N/A | Gutter 3 Ponding?           | N/A |
| N/A | Refuge 3 Width (in)  | N/A   |     | Gutter 3 Lip Ht (in)        | N/A |
| N/A | Refuge 3 Slope (%)   | N/A   |     | Gutter 3 Slope (%)          | N/A |
| N/A | Refuge 3 XSlope (%)  | N/A   | N/A | Gutter 3 XSlope (%)         | N/A |
| N/A | Painted X Walk3?     | N/A   | N/A | DWS 3 Provided?             | N/A |
| N/A | X Walk 3 Direction   | N/A   | N/A | DWS 3 Contrast?             | N/A |
| N/A | X Walk 3 Width (in)  | N/A   | N/A | DWS 3 Length (in)           | N/A |
| N/A | Road 3 Slope (%)     | N/A   | N/A | DWS 3 Full Width?           | N/A |
| N/A | Road 3 XSlope (%)    | N/A   | N/A | DWS 3 Offset (in)           | N/A |
| Yes | Any Obstructions?    | N/A   | N/A | Storm Grate/Utility Hazard? | N/A |
| N/A | Obstruction Type     |       | N/A | Storm Grate/Utility Type    |     |