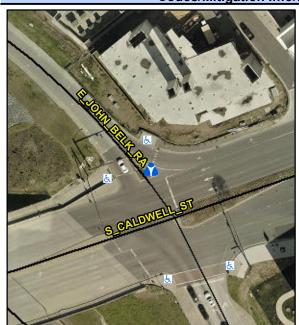

## Access Compliance Report Public Rights-of-Way (Island Curb Cuts)

<u>Data</u>

N/A

Intersection ID: N/AMain Street: JOHN BELK RACross Street: S CALDWELL STLocation: NADA ID: C6F6DFCFF526Curb Cut Type: MedianRefuge2Initial Pass/Fail: Fail Overall Compliance: No Severity Score: 1.25