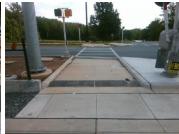

Yes

0.0

No

Intersection ID: 7770 Main Street: E ARROWHEAD DR Cross Street: N\_TRYON\_ST Location: Curb Cut Type: MedianRefuge2 Initial Pass/Fail: Pass **Overall Compliance: No** Severity Score: 15.25 **ADA ID: C713BB9F9E10** 

## **Field Measurements/Component Compliance**

120.0 No

Data Compliance

Description

Gutter 1 Ponding?

Gutter 1 Lip Ht (In)

**Remove & Replace Detectable** Warning System. Grind Gutter Lip.

Surveyor Notes: