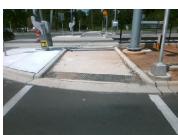

Yes

0.0

No

Intersection ID: 7770 Main Street: E ARROWHEAD DR Cross Street: N\_TRYON\_ST Location: Curb Cut Type: MedianRefuge2 Initial Pass/Fail: Pass **Overall Compliance: No** Severity Score: 15.25 **ADA ID: C713BB9F9E10** 

## **Field Measurements/Component Compliance**

120.0 No

Data Compliance

Description

Gutter 1 Ponding?

Gutter 1 Lip Ht (In)

**Remove & Replace Detectable** Warning System. Grind Gutter Lip.

Surveyor Notes: