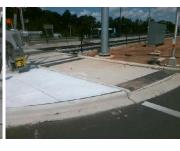

Yes

0.0

No

Intersection ID: 7770 Main Street: E ARROWHEAD DR Cross Street: N\_TRYON\_ST Location: Curb Cut Type: MedianRefuge2 Initial Pass/Fail: Pass **Overall Compliance: No** Severity Score: 15.25 **ADA ID: C713BB9F9E10** 

## **Field Measurements/Component Compliance**

120.0 No

Data Compliance

Description

Gutter 1 Ponding?

Gutter 1 Lip Ht (In)

**Remove & Replace Detectable** Warning System. Grind Gutter Lip.

Surveyor Notes: