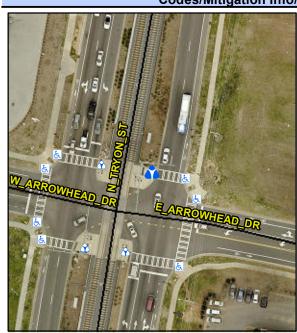

Yes

0.0

No

Intersection ID: 7770 Main Street: E ARROWHEAD DR Cross Street: N\_TRYON\_ST Location: Curb Cut Type: MedianRefuge2 Initial Pass/Fail: Pass **Overall Compliance: No** Severity Score: 15.25 **ADA ID: C713BB9F9E10** 