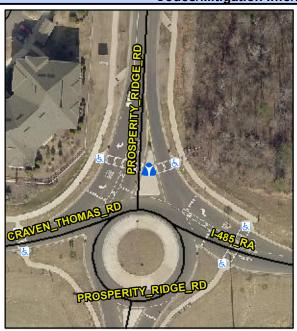

## **Access Compliance Report Public Rights-of-Way** (Island Curb Cuts)

<u>Data</u>

No

0.0

Intersection ID: 51702 Main Street: PROSPERITY RIDGE RD **Cross Street: N/A** Location: N ADA ID: C797282F0CE7 Curb Cut Type: MedianRefuge2 Initial Pass/Fail: Pass **Overall Compliance: No Severity Score:** 15