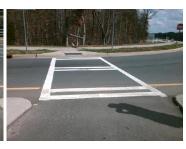

## Field Measurements/Component Compliance

Data Compliance Description

**54.0 Yes** Gutter 1 Ponding?

**118.0 Yes** Gutter 1 Lip Ht (In)

Install Detectable Warning System.

Surveyor Notes:

Possible Solutions:

N/A

PROW/ADA:

Total Cost:

N/A

| Yes | Refuge 1 Slope (%)   | 0.7 Yes   | Gutter 1 Slope (%)          | 0.9 |
|-----|----------------------|-----------|-----------------------------|-----|
| Yes | Refuge 1 X Slope (%) | 1.8 Yes   | Gutter 1 X Slope (%)        | .19 |
| N/A | Painted X Walk1?     | Yes No    | DWS 1 Provided?             | No  |
| N/A | X Walk 1 Direction   | To W N/A  | DWS 1 Contrast?             | No  |
| N/A | X Walk 1 Width (In)  | 103.0 N/A | DWS 1 Length (In)           | N/A |
| N/A | Road 1 Slope (%)     | 2.3 N/A   | DWS 1 Full Width?           | No  |
| N/A | Road 1 X Slope (%)   | 1.0 N/A   | DWS 1 Offset (In)           | N/A |
| Yes | Refuge 2 Length (In) | 54.0 Yes  | Gutter 2 Ponding?           | No  |
| Yes | Refuge 2 Width (In)  | 118.0 Yes | Gutter 2 Lip Ht (In)        | 0.0 |
| Yes | Refuge 2 Slope (%)   | 0.2 Yes   | Gutter 2 Slope (%)          | 1.5 |
| Yes | Refuge 2 X Slope (%) | 1.4 Yes   | Gutter 2 X Slope (%)        | 1.1 |
| N/A | Painted X Walk2?     | Yes No    | DWS 2 Provided?             | No  |
| N/A | X Walk 2 Direction   | To E N/A  | DWS 2 Contrast?             | No  |
| N/A | X Walk 2 Width (In)  | 103.0 N/A | DWS 2 Length (In)           | N/A |
| N/A | Road 2 Slope (%)     | 0.9 N/A   | DWS 2 Full Width?           | No  |
| N/A | Road 2 X Slope (%)   | 2.0 N/A   | DWS 2 Offset (In)           | N/A |
| N/A | Refuge 3 Length (in) | N/A N/A   | Gutter 3 Ponding?           | N/A |
| N/A | Refuge 3 Width (in)  | N/A N/A   | Gutter 3 Lip Ht (in)        | N/A |
| N/A | Refuge 3 Slope (%)   | N/A N/A   | Gutter 3 Slope (%)          | N/A |
| N/A | Refuge 3 XSlope (%)  | N/A N/A   | Gutter 3 XSlope (%)         | N/A |
| N/A | Painted X Walk3?     | No N/A    | DWS 3 Provided?             | N/A |
| N/A | X Walk 3 Direction   | N/A N/A   | DWS 3 Contrast?             | N/A |
| N/A | X Walk 3 Width (in)  | N/A N/A   | DWS 3 Length (in)           | N/A |
| N/A | Road 3 Slope (%)     | N/A N/A   | DWS 3 Full Width?           | N/A |
| N/A | Road 3 XSlope (%)    | N/A N/A   | DWS 3 Offset (in)           | N/A |
| Yes | Any Obstructions?    | No N/A    | Storm Grate/Utility Hazard? | No  |
| N/A | Obstruction Type     | N/A       | Storm Grate/Utility Type    |     |
|     |                      | N/A       |                             | N/A |
| N/A | Surface Condition    | Good      |                             |     |