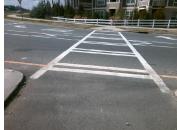

## Field Measurements/Component Compliance

Data Compliance Description

**54.0 Yes** Gutter 1 Ponding?

**118.0 Yes** Gutter 1 Lip Ht (In)

Install Detectable Warning System.

Surveyor Notes:

Possible Solutions:

N/A

PROW/ADA:

Total Cost:

N/A

| Yes | Refuge 1 Slope (%)   | 0.7 Yes   | Gutter 1 Slope (%)          | 0.9 |
|-----|----------------------|-----------|-----------------------------|-----|
| Yes | Refuge 1 X Slope (%) | 1.8 Yes   | Gutter 1 X Slope (%)        | .19 |
| N/A | Painted X Walk1?     | Yes No    | DWS 1 Provided?             | No  |
| N/A | X Walk 1 Direction   | To W N/A  | DWS 1 Contrast?             | No  |
| N/A | X Walk 1 Width (In)  | 103.0 N/A | DWS 1 Length (In)           | N/A |
| N/A | Road 1 Slope (%)     | 2.3 N/A   | DWS 1 Full Width?           | No  |
| N/A | Road 1 X Slope (%)   | 1.0 N/A   | DWS 1 Offset (In)           | N/A |
| Yes | Refuge 2 Length (In) | 54.0 Yes  | Gutter 2 Ponding?           | No  |
| Yes | Refuge 2 Width (In)  | 118.0 Yes | Gutter 2 Lip Ht (In)        | 0.0 |
| Yes | Refuge 2 Slope (%)   | 0.2 Yes   | Gutter 2 Slope (%)          | 1.5 |
| Yes | Refuge 2 X Slope (%) | 1.4 Yes   | Gutter 2 X Slope (%)        | 1.1 |
| N/A | Painted X Walk2?     | Yes No    | DWS 2 Provided?             | No  |
| N/A | X Walk 2 Direction   | To E N/A  | DWS 2 Contrast?             | No  |
| N/A | X Walk 2 Width (In)  | 103.0 N/A | DWS 2 Length (In)           | N/A |
| N/A | Road 2 Slope (%)     | 0.9 N/A   | DWS 2 Full Width?           | No  |
| N/A | Road 2 X Slope (%)   | 2.0 N/A   | DWS 2 Offset (In)           | N/A |
| N/A | Refuge 3 Length (in) | N/A N/A   | Gutter 3 Ponding?           | N/A |
| N/A | Refuge 3 Width (in)  | N/A N/A   | Gutter 3 Lip Ht (in)        | N/A |
| N/A | Refuge 3 Slope (%)   | N/A N/A   | Gutter 3 Slope (%)          | N/A |
| N/A | Refuge 3 XSlope (%)  | N/A N/A   | Gutter 3 XSlope (%)         | N/A |
| N/A | Painted X Walk3?     | No N/A    | DWS 3 Provided?             | N/A |
| N/A | X Walk 3 Direction   | N/A N/A   | DWS 3 Contrast?             | N/A |
| N/A | X Walk 3 Width (in)  | N/A N/A   | DWS 3 Length (in)           | N/A |
| N/A | Road 3 Slope (%)     | N/A N/A   | DWS 3 Full Width?           | N/A |
| N/A | Road 3 XSlope (%)    | N/A N/A   | DWS 3 Offset (in)           | N/A |
| Yes | Any Obstructions?    | No N/A    | Storm Grate/Utility Hazard? | No  |
| N/A | Obstruction Type     | N/A       | Storm Grate/Utility Type    |     |
|     |                      | N/A       |                             | N/A |
| N/A | Surface Condition    | Good      |                             |     |