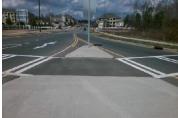

## Field Measurements/Component Compliance

Data Compliance Description

**54.0 Yes** Gutter 1 Ponding?

**118.0 Yes** Gutter 1 Lip Ht (In)

Install Detectable Warning System.

Surveyor Notes:

Possible Solutions:

N/A

PROW/ADA:

Total Cost:

N/A

| Yes | Refuge 1 Slope (%)   | 0.7 Yes   | Gutter 1 Slope (%)          | 0.9 |
|-----|----------------------|-----------|-----------------------------|-----|
| Yes | Refuge 1 X Slope (%) | 1.8 Yes   | Gutter 1 X Slope (%)        | .19 |
| N/A | Painted X Walk1?     | Yes No    | DWS 1 Provided?             | No  |
| N/A | X Walk 1 Direction   | To W N/A  | DWS 1 Contrast?             | No  |
| N/A | X Walk 1 Width (In)  | 103.0 N/A | DWS 1 Length (In)           | N/A |
| N/A | Road 1 Slope (%)     | 2.3 N/A   | DWS 1 Full Width?           | No  |
| N/A | Road 1 X Slope (%)   | 1.0 N/A   | DWS 1 Offset (In)           | N/A |
| Yes | Refuge 2 Length (In) | 54.0 Yes  | Gutter 2 Ponding?           | No  |
| Yes | Refuge 2 Width (In)  | 118.0 Yes | Gutter 2 Lip Ht (In)        | 0.0 |
| Yes | Refuge 2 Slope (%)   | 0.2 Yes   | Gutter 2 Slope (%)          | 1.5 |
| Yes | Refuge 2 X Slope (%) | 1.4 Yes   | Gutter 2 X Slope (%)        | 1.1 |
| N/A | Painted X Walk2?     | Yes No    | DWS 2 Provided?             | No  |
| N/A | X Walk 2 Direction   | To E N/A  | DWS 2 Contrast?             | No  |
| N/A | X Walk 2 Width (In)  | 103.0 N/A | DWS 2 Length (In)           | N/A |
| N/A | Road 2 Slope (%)     | 0.9 N/A   | DWS 2 Full Width?           | No  |
| N/A | Road 2 X Slope (%)   | 2.0 N/A   | DWS 2 Offset (In)           | N/A |
| N/A | Refuge 3 Length (in) | N/A N/A   | Gutter 3 Ponding?           | N/A |
| N/A | Refuge 3 Width (in)  | N/A N/A   | Gutter 3 Lip Ht (in)        | N/A |
| N/A | Refuge 3 Slope (%)   | N/A N/A   | Gutter 3 Slope (%)          | N/A |
| N/A | Refuge 3 XSlope (%)  | N/A N/A   | Gutter 3 XSlope (%)         | N/A |
| N/A | Painted X Walk3?     | No N/A    | DWS 3 Provided?             | N/A |
| N/A | X Walk 3 Direction   | N/A N/A   | DWS 3 Contrast?             | N/A |
| N/A | X Walk 3 Width (in)  | N/A N/A   | DWS 3 Length (in)           | N/A |
| N/A | Road 3 Slope (%)     | N/A N/A   | DWS 3 Full Width?           | N/A |
| N/A | Road 3 XSlope (%)    | N/A N/A   | DWS 3 Offset (in)           | N/A |
| Yes | Any Obstructions?    | No N/A    | Storm Grate/Utility Hazard? | No  |
| N/A | Obstruction Type     | N/A       | Storm Grate/Utility Type    |     |
|     |                      | N/A       |                             | N/A |
| N/A | Surface Condition    | Good      |                             |     |