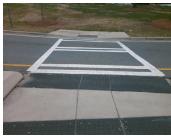

## Field Measurements/Component Compliance

Data Compliance

36.0 N/A Gutter 1 Ponding?

Description

Remove & Replace Entire Refuge.

Surveyor Notes:

Possible Solutions:

N/A