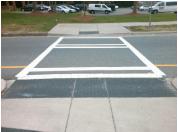

## Field Measurements/Component Compliance

Data Compliance

36.0 N/A Gutter 1 Ponding?

Description

Remove & Replace Entire Refuge.

Surveyor Notes:

Possible Solutions:

N/A