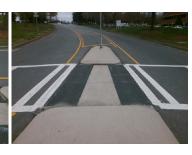

## Field Measurements/Component Compliance

Data Compliance

36.0 N/A Gutter 1 Ponding?

Description

Remove & Replace Entire Refuge.

Surveyor Notes:

Possible Solutions:

N/A