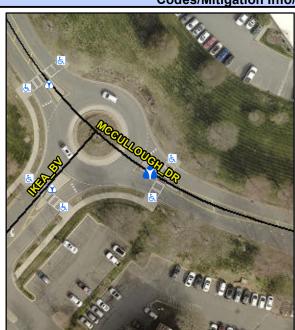

## Access Compliance Report Public Rights-of-Way (Island Curb Cuts)

<u>Data</u>

N/A

N/A

Intersection ID: 52600 Main Street: MCCULLOUGH\_DR Cross Street: IKEA\_BV Location: E

ADA ID: C80ACE42DA07 Curb Cut Type: MedianRefuge2 Initial Pass/Fail: Fail Overall Compliance: No Severity Score: 0