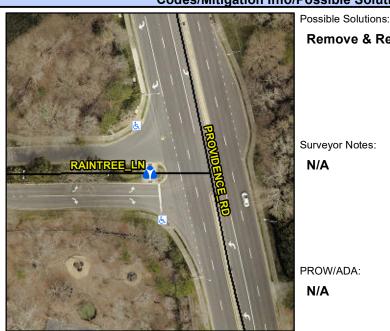

## **Access Compliance Report Public Rights-of-Way** (Island Curb Cuts)

Data

N/A

Intersection ID: 26246 Main Street: PROVIDENCE RD Cross Street: RAINTREE LN Location: W ADA ID: C8823095DB93 Curb Cut Type: MedianRefuge2 Initial Pass/Fail: Fail **Overall Compliance: No Severity Score:** 10

**Codes/Mitigation Info/Possible Solution** 

Remove & Replace Entire Refuge.

Surveyor Notes:

N/A

PROW/ADA:

Total Cost:

N/A

|         | Com | oliance I   | Descriptio |
|---------|-----|-------------|------------|
| ge.     | Yes | Refuge 1 Le | ength (In) |
| •       | No  | Refuge 1 W  | idth (In)  |
|         | Yes | Refuge 1 SI | ope (%)    |
|         | Yes | Refuge 1 X  | Slope (%)  |
|         | N/A | Painted X W | /alk1?     |
|         | N/A | X Walk 1 Di | rection    |
|         | N/A | X Walk 1 W  | idth (In)  |
|         | N/A | Road 1 Slop | oe (%)     |
|         | N/A | Road 1 X SI | ope (%)    |
|         |     |             |            |
|         | Yes | Refuge 2 Le | ength (In) |
|         | No  | Refuge 2 W  | idth (In)  |
|         | Yes | Refuge 2 SI | ope (%)    |
|         | Yes | Refuge 2 X  | Slope (%)  |
|         | N/A | Painted X W | /alk2?     |
|         | N/A | X Walk 2 Di | rection    |
|         | N/A | X Walk 2 W  | idth (In)  |
|         | N/A | Road 2 Slop | oe (%)     |
|         | N/A | Road 2 X SI | ope (%)    |
|         |     |             |            |
|         | N/A | Refuge 3 Le | ength (in) |
| 3000.00 | N/A | Refuge 3 W  | idth (in)  |