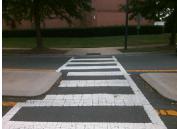

## Field Measurements/Component Compliance

Data Compliance Description

**41.5 Yes** Gutter 1 Ponding?

**120.0** Yes Gutter 1 Lip Ht (In)

**3.0 Yes** Gutter 1 Slope (%)

N/A N/A Storm Grate/Utility Hazard?

N/A Storm Grate/Utility Type

Install Detectable Warning System.

Surveyor Notes:

Possible Solutions:

N/A

PROW/ADA:

N/A

|     | ,                    |       |     |                      |     |
|-----|----------------------|-------|-----|----------------------|-----|
| Yes | Refuge 1 X Slope (%) | 0.1   | Yes | Gutter 1 X Slope (%) | 1.1 |
| N/A | Painted X Walk1?     | Yes   | No  | DWS 1 Provided?      | No  |
| N/A | X Walk 1 Direction   | To SE | N/A | DWS 1 Contrast?      | No  |
| N/A | X Walk 1 Width (In)  | 111.0 | N/A | DWS 1 Length (In)    | N/A |
| N/A | Road 1 Slope (%)     | 0.9   | N/A | DWS 1 Full Width?    | No  |
| N/A | Road 1 X Slope (%)   | 1.4   | N/A | DWS 1 Offset (In)    | N/A |
| Yes | Refuge 2 Length (In) | 41.5  | Yes | Gutter 2 Ponding?    | No  |
| Yes | Refuge 2 Width (In)  | 120.0 | Yes | Gutter 2 Lip Ht (In) | 0.0 |
| Yes | Refuge 2 Slope (%)   | 2.3   | Yes | Gutter 2 Slope (%)   | 2.2 |
| Yes | Refuge 2 X Slope (%) | 0.2   | Yes | Gutter 2 X Slope (%) | 0.4 |
| N/A | Painted X Walk2?     | Yes   | No  | DWS 2 Provided?      | No  |
| N/A | X Walk 2 Direction   | To NW | N/A | DWS 2 Contrast?      | No  |
| N/A | X Walk 2 Width (In)  | 109.0 | N/A | DWS 2 Length (In)    | N/A |
| N/A | Road 2 Slope (%)     | 0.5   | N/A | DWS 2 Full Width?    | No  |
| N/A | Road 2 X Slope (%)   | 2.4   | N/A | DWS 2 Offset (In)    | N/A |
| N/A | Refuge 3 Length (in) | N/A   | N/A | Gutter 3 Ponding?    | N/A |
| N/A | Refuge 3 Width (in)  | N/A   | N/A | Gutter 3 Lip Ht (in) | N/A |
| N/A | Refuge 3 Slope (%)   | N/A   | N/A | Gutter 3 Slope (%)   | N/A |
| N/A | Refuge 3 XSlope (%)  | N/A   | N/A | Gutter 3 XSlope (%)  | N/A |
| N/A | Painted X Walk3?     | N/A   | N/A | DWS 3 Provided?      | N/A |
| N/A | X Walk 3 Direction   | N/A   | N/A | DWS 3 Contrast?      | N/A |
| N/A | X Walk 3 Width (in)  | N/A   | N/A | DWS 3 Length (in)    | N/A |
| N/A | Road 3 Slope (%)     | N/A   | N/A | DWS 3 Full Width?    | N/A |
| N/A | Road 3 XSlope (%)    | N/A   | N/A | DWS 3 Offset (in)    | N/A |