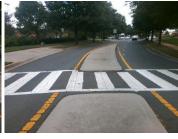

## Field Measurements/Component Compliance

Data Compliance Description

**41.5 Yes** Gutter 1 Ponding?

**120.0** Yes Gutter 1 Lip Ht (In)

**3.0 Yes** Gutter 1 Slope (%)

N/A N/A Storm Grate/Utility Hazard?

N/A Storm Grate/Utility Type

Install Detectable Warning System.

Surveyor Notes:

Possible Solutions:

N/A

PROW/ADA:

N/A

|     | ,                    |       |     |                      |     |
|-----|----------------------|-------|-----|----------------------|-----|
| Yes | Refuge 1 X Slope (%) | 0.1   | Yes | Gutter 1 X Slope (%) | 1.1 |
| N/A | Painted X Walk1?     | Yes   | No  | DWS 1 Provided?      | No  |
| N/A | X Walk 1 Direction   | To SE | N/A | DWS 1 Contrast?      | No  |
| N/A | X Walk 1 Width (In)  | 111.0 | N/A | DWS 1 Length (In)    | N/A |
| N/A | Road 1 Slope (%)     | 0.9   | N/A | DWS 1 Full Width?    | No  |
| N/A | Road 1 X Slope (%)   | 1.4   | N/A | DWS 1 Offset (In)    | N/A |
| Yes | Refuge 2 Length (In) | 41.5  | Yes | Gutter 2 Ponding?    | No  |
| Yes | Refuge 2 Width (In)  | 120.0 | Yes | Gutter 2 Lip Ht (In) | 0.0 |
| Yes | Refuge 2 Slope (%)   | 2.3   | Yes | Gutter 2 Slope (%)   | 2.2 |
| Yes | Refuge 2 X Slope (%) | 0.2   | Yes | Gutter 2 X Slope (%) | 0.4 |
| N/A | Painted X Walk2?     | Yes   | No  | DWS 2 Provided?      | No  |
| N/A | X Walk 2 Direction   | To NW | N/A | DWS 2 Contrast?      | No  |
| N/A | X Walk 2 Width (In)  | 109.0 | N/A | DWS 2 Length (In)    | N/A |
| N/A | Road 2 Slope (%)     | 0.5   | N/A | DWS 2 Full Width?    | No  |
| N/A | Road 2 X Slope (%)   | 2.4   | N/A | DWS 2 Offset (In)    | N/A |
| N/A | Refuge 3 Length (in) | N/A   | N/A | Gutter 3 Ponding?    | N/A |
| N/A | Refuge 3 Width (in)  | N/A   | N/A | Gutter 3 Lip Ht (in) | N/A |
| N/A | Refuge 3 Slope (%)   | N/A   | N/A | Gutter 3 Slope (%)   | N/A |
| N/A | Refuge 3 XSlope (%)  | N/A   | N/A | Gutter 3 XSlope (%)  | N/A |
| N/A | Painted X Walk3?     | N/A   | N/A | DWS 3 Provided?      | N/A |
| N/A | X Walk 3 Direction   | N/A   | N/A | DWS 3 Contrast?      | N/A |
| N/A | X Walk 3 Width (in)  | N/A   | N/A | DWS 3 Length (in)    | N/A |
| N/A | Road 3 Slope (%)     | N/A   | N/A | DWS 3 Full Width?    | N/A |
| N/A | Road 3 XSlope (%)    | N/A   | N/A | DWS 3 Offset (in)    | N/A |