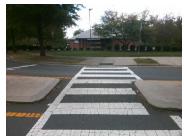

## Field Measurements/Component Compliance

Data Compliance Description

**41.5 Yes** Gutter 1 Ponding?

**120.0** Yes Gutter 1 Lip Ht (In)

**3.0 Yes** Gutter 1 Slope (%)

N/A N/A Storm Grate/Utility Hazard?

N/A Storm Grate/Utility Type

Install Detectable Warning System.

Surveyor Notes:

Possible Solutions:

N/A

PROW/ADA:

N/A

|     | ,                    |       |     |                      |     |
|-----|----------------------|-------|-----|----------------------|-----|
| Yes | Refuge 1 X Slope (%) | 0.1   | Yes | Gutter 1 X Slope (%) | 1.1 |
| N/A | Painted X Walk1?     | Yes   | No  | DWS 1 Provided?      | No  |
| N/A | X Walk 1 Direction   | To SE | N/A | DWS 1 Contrast?      | No  |
| N/A | X Walk 1 Width (In)  | 111.0 | N/A | DWS 1 Length (In)    | N/A |
| N/A | Road 1 Slope (%)     | 0.9   | N/A | DWS 1 Full Width?    | No  |
| N/A | Road 1 X Slope (%)   | 1.4   | N/A | DWS 1 Offset (In)    | N/A |
| Yes | Refuge 2 Length (In) | 41.5  | Yes | Gutter 2 Ponding?    | No  |
| Yes | Refuge 2 Width (In)  | 120.0 | Yes | Gutter 2 Lip Ht (In) | 0.0 |
| Yes | Refuge 2 Slope (%)   | 2.3   | Yes | Gutter 2 Slope (%)   | 2.2 |
| Yes | Refuge 2 X Slope (%) | 0.2   | Yes | Gutter 2 X Slope (%) | 0.4 |
| N/A | Painted X Walk2?     | Yes   | No  | DWS 2 Provided?      | No  |
| N/A | X Walk 2 Direction   | To NW | N/A | DWS 2 Contrast?      | No  |
| N/A | X Walk 2 Width (In)  | 109.0 | N/A | DWS 2 Length (In)    | N/A |
| N/A | Road 2 Slope (%)     | 0.5   | N/A | DWS 2 Full Width?    | No  |
| N/A | Road 2 X Slope (%)   | 2.4   | N/A | DWS 2 Offset (In)    | N/A |
| N/A | Refuge 3 Length (in) | N/A   | N/A | Gutter 3 Ponding?    | N/A |
| N/A | Refuge 3 Width (in)  | N/A   | N/A | Gutter 3 Lip Ht (in) | N/A |
| N/A | Refuge 3 Slope (%)   | N/A   | N/A | Gutter 3 Slope (%)   | N/A |
| N/A | Refuge 3 XSlope (%)  | N/A   | N/A | Gutter 3 XSlope (%)  | N/A |
| N/A | Painted X Walk3?     | N/A   | N/A | DWS 3 Provided?      | N/A |
| N/A | X Walk 3 Direction   | N/A   | N/A | DWS 3 Contrast?      | N/A |
| N/A | X Walk 3 Width (in)  | N/A   | N/A | DWS 3 Length (in)    | N/A |
| N/A | Road 3 Slope (%)     | N/A   | N/A | DWS 3 Full Width?    | N/A |
| N/A | Road 3 XSlope (%)    | N/A   | N/A | DWS 3 Offset (in)    | N/A |