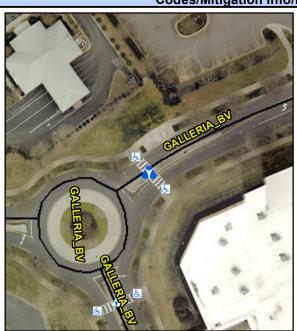

## Access Compliance Report Public Rights-of-Way (Island Curb Cuts)

Data

No

0.0

2.0

N/A

Intersection ID: 47099 Main Street: GALLERIA\_BV Cross Street: N/A Location: NE

ADA ID: C953EF18C98D Curb Cut Type: MedianRefuge2 Initial Pass/Fail: Pass Overall Compliance: No Severity Score: 15.25