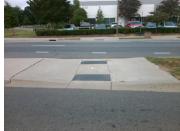

## Field Measurements/Component Compliance

Remove & Replace Entire Refuge.

Surveyor Notes:

Possible Solutions:

N/A

PROW/ADA:

N/A

|     | i icia ivicasa       | Cilicits/OC | <u> </u>                    | onent compnance      |  |  |
|-----|----------------------|-------------|-----------------------------|----------------------|--|--|
| Com | pliance Description  | Data C      | Data Compliance Description |                      |  |  |
| Yes | Refuge 1 Length (In) | 53.0 N      | N/A                         | Gutter 1 Ponding?    |  |  |
| No  | Refuge 1 Width (In)  | 47.5 N      | N/A                         | Gutter 1 Lip Ht (In) |  |  |
| Yes | Refuge 1 Slope (%)   | 1.8         | N/A                         | Gutter 1 Slope (%)   |  |  |
| Yes | Refuge 1 X Slope (%) | 0.4         | N/A                         | Gutter 1 X Slope (%) |  |  |
| N/A | Painted X Walk1?     | No N        | N/A                         | DWS 1 Provided?      |  |  |
| N/A | X Walk 1 Direction   | To E        | N/A                         | DWS 1 Contrast?      |  |  |
| N/A | X Walk 1 Width (In)  | N/A         | N/A                         | DWS 1 Length (In)    |  |  |
| N/A | Road 1 Slope (%)     | 0.4         | N/A                         | DWS 1 Full Width?    |  |  |
| N/A | Road 1 X Slope (%)   | 1.2         | N/A                         | DWS 1 Offset (In)    |  |  |
|     |                      |             |                             |                      |  |  |
| Yes | Refuge 2 Length (In) | 53.0 N      | N/A                         | Gutter 2 Ponding?    |  |  |
| No  | Refuge 2 Width (In)  | 47.5 N      | N/A                         | Gutter 2 Lip Ht (In) |  |  |
| Yes | Refuge 2 Slope (%)   | 1.9         | N/A                         | Gutter 2 Slope (%)   |  |  |
| Yes | Refuge 2 X Slope (%) | 1.5 N       | N/A                         | Gutter 2 X Slope (%) |  |  |
| N/A | Painted X Walk2?     | No N        | N/A                         | DWS 2 Provided?      |  |  |
| N/A | X Walk 2 Direction   | To SE       | N/A                         | DWS 2 Contrast?      |  |  |
| N/A | X Walk 2 Width (In)  | N/A         | N/A                         | DWS 2 Length (In)    |  |  |
| N/A | Road 2 Slope (%)     | 0.4         | N/A                         | DWS 2 Full Width?    |  |  |
| N/A | Road 2 X Slope (%)   | 1.1 N       | N/A                         | DWS 2 Offset (In)    |  |  |
|     |                      |             |                             |                      |  |  |
| N/A | Refuge 3 Length (in) | N/A         | N/A                         | Gutter 3 Ponding?    |  |  |
| N/A | Refuge 3 Width (in)  | N/A         | N/A                         | Gutter 3 Lip Ht (in) |  |  |
| N/A | Refuge 3 Slope (%)   | N/A N       | N/A                         | Gutter 3 Slope (%)   |  |  |