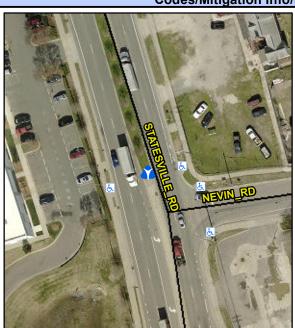

Intersection ID: 6998Main Street:NEVIN\_RDCross Street:STATESVILLE\_RDLocation:NADA ID: CA101DCFD78DCurb Cut Type:MedianRefuge2Initial Pass/Fail:FailOverall Compliance:NoSeverity Score:17.5

Codes/Mitigation Info/Possible Solution