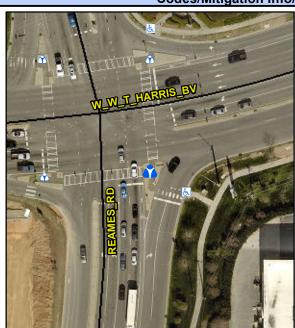

## **Access Compliance Report Public Rights-of-Way** (Island Curb Cuts)

<u>Data</u>

N/A

Intersection ID: 3494 Main Street: REAMES RD Cross Street: W W T HARRIS BV Location: SE

ADA ID: CAAF8A18409B **Curb Cut Type: IslandRefuge3** Initial Pass/Fail: Fail **Overall Compliance: No** Severity Score: 36.25