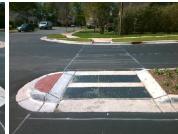

## Field Measurements/Component Compliance

Remove & Replace Entire Refuge.

Surveyor Notes:

Possible Solutions:

N/A

PROW/ADA:

N/A

| _   |           |               |       | _   |          |               |  |
|-----|-----------|---------------|-------|-----|----------|---------------|--|
| Com | pliance   | Description   | Data  | Com | oliance  | Description   |  |
| No  | Refuge 1  | Length (In)   | 30.0  | N/A | Gutter 1 | I Ponding?    |  |
| Yes | Refuge 1  | Width (In)    | 83.5  | N/A | Gutter 1 | I Lip Ht (In) |  |
| Yes | Refuge 1  | Slope (%)     | 1.4   | N/A | Gutter 1 | l Slope (%)   |  |
| Yes | Refuge 1  | X Slope (%)   | 1.9   | N/A | Gutter 1 | I X Slope (%) |  |
| N/A | Painted 2 | X Walk1?      | No    | N/A | DWS 1    | Provided?     |  |
| N/A | X Walk 1  | Direction     | To NE | N/A | DWS 1    | Contrast?     |  |
| N/A | X Walk 1  | Width (In)    | N/A   | N/A | DWS 1    | Length (In)   |  |
| N/A | Road 1 S  | Slope (%)     | 2.7   | N/A | DWS 1    | Full Width?   |  |
| N/A | Road 1 >  | ( Slope (%)   | 1.1   | N/A | DWS 1    | Offset (In)   |  |
|     |           |               |       |     |          |               |  |
| No  | Refuge 2  | Length (In)   | 30.0  | N/A | Gutter 2 | 2 Ponding?    |  |
| Yes | Refuge 2  | Width (In)    | 83.5  | N/A | Gutter 2 | 2 Lip Ht (In) |  |
| Yes | Refuge 2  | Slope (%)     | 1.9   | N/A | Gutter 2 | 2 Slope (%)   |  |
| Yes | Refuge 2  | 2 X Slope (%) | 3.5   | N/A | Gutter 2 | 2 X Slope (%) |  |
| N/A | Painted 2 | X Walk2?      | No    | N/A | DWS 2    | Provided?     |  |
| N/A | X Walk 2  | Direction     | To SW | N/A | DWS 2    | Contrast?     |  |
| N/A | X Walk 2  | Width (In)    | N/A   | N/A | DWS 2    | Length (In)   |  |
| N/A | Road 2 S  | Slope (%)     | 4.6   | N/A | DWS 2    | Full Width?   |  |
| N/A | Road 2 X  | (Slope (%)    | 2.5   | N/A | DWS 2    | Offset (In)   |  |
|     |           |               |       |     |          |               |  |
| N/A | Refuge 3  | B Length (in) | N/A   | N/A | Gutter 3 | 3 Ponding?    |  |
| N/A | Refuge 3  | Width (in)    | N/A   | N/A | Gutter 3 | B Lip Ht (in) |  |
| N/A | Refuge 3  | Slope (%)     | N/A   | N/A | Gutter 3 | 3 Slope (%)   |  |
| N/A | Refuge 3  | 3 XSlope (%)  | N/A   | N/A | Gutter 3 | 3 XSlope (%)  |  |
|     |           |               |       |     |          |               |  |