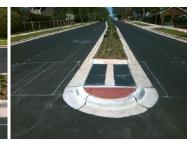

## Field Measurements/Component Compliance

Remove & Replace Entire Refuge.

Surveyor Notes:

Possible Solutions:

N/A

PROW/ADA:

N/A

| _   |           |               |       | _   |          |               |  |
|-----|-----------|---------------|-------|-----|----------|---------------|--|
| Com | pliance   | Description   | Data  | Com | oliance  | Description   |  |
| No  | Refuge 1  | Length (In)   | 30.0  | N/A | Gutter 1 | I Ponding?    |  |
| Yes | Refuge 1  | Width (In)    | 83.5  | N/A | Gutter 1 | I Lip Ht (In) |  |
| Yes | Refuge 1  | Slope (%)     | 1.4   | N/A | Gutter 1 | l Slope (%)   |  |
| Yes | Refuge 1  | X Slope (%)   | 1.9   | N/A | Gutter 1 | I X Slope (%) |  |
| N/A | Painted 2 | X Walk1?      | No    | N/A | DWS 1    | Provided?     |  |
| N/A | X Walk 1  | Direction     | To NE | N/A | DWS 1    | Contrast?     |  |
| N/A | X Walk 1  | Width (In)    | N/A   | N/A | DWS 1    | Length (In)   |  |
| N/A | Road 1 S  | Slope (%)     | 2.7   | N/A | DWS 1    | Full Width?   |  |
| N/A | Road 1 >  | ( Slope (%)   | 1.1   | N/A | DWS 1    | Offset (In)   |  |
|     |           |               |       |     |          |               |  |
| No  | Refuge 2  | Length (In)   | 30.0  | N/A | Gutter 2 | 2 Ponding?    |  |
| Yes | Refuge 2  | Width (In)    | 83.5  | N/A | Gutter 2 | 2 Lip Ht (In) |  |
| Yes | Refuge 2  | Slope (%)     | 1.9   | N/A | Gutter 2 | 2 Slope (%)   |  |
| Yes | Refuge 2  | 2 X Slope (%) | 3.5   | N/A | Gutter 2 | 2 X Slope (%) |  |
| N/A | Painted 2 | X Walk2?      | No    | N/A | DWS 2    | Provided?     |  |
| N/A | X Walk 2  | Direction     | To SW | N/A | DWS 2    | Contrast?     |  |
| N/A | X Walk 2  | Width (In)    | N/A   | N/A | DWS 2    | Length (In)   |  |
| N/A | Road 2 S  | Slope (%)     | 4.6   | N/A | DWS 2    | Full Width?   |  |
| N/A | Road 2 X  | (Slope (%)    | 2.5   | N/A | DWS 2    | Offset (In)   |  |
|     |           |               |       |     |          |               |  |
| N/A | Refuge 3  | B Length (in) | N/A   | N/A | Gutter 3 | 3 Ponding?    |  |
| N/A | Refuge 3  | Width (in)    | N/A   | N/A | Gutter 3 | B Lip Ht (in) |  |
| N/A | Refuge 3  | Slope (%)     | N/A   | N/A | Gutter 3 | 3 Slope (%)   |  |
| N/A | Refuge 3  | 3 XSlope (%)  | N/A   | N/A | Gutter 3 | 3 XSlope (%)  |  |
|     |           |               |       |     |          |               |  |