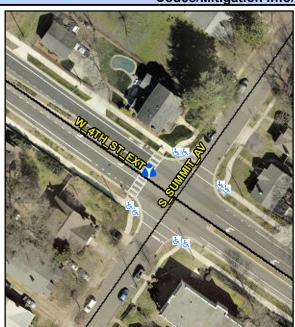

N/A

Intersection ID: 11423 Main Street: S SUMMIT AV Cross Street: W\_4TH\_ST\_EXT Location: W ADA ID: CB796AA49FD9 Curb Cut Type: MedianRefuge2 Initial Pass/Fail: Fail **Overall Compliance: No Severity Score:** 0