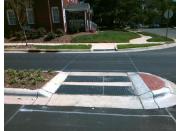

## Field Measurements/Component Compliance

Remove & Replace Entire Refuge.

Surveyor Notes:

Possible Solutions:

N/A

PROW/ADA:

N/A

| _   |           |               |       | _   |          |               |  |
|-----|-----------|---------------|-------|-----|----------|---------------|--|
| Com | pliance   | Description   | Data  | Com | oliance  | Description   |  |
| No  | Refuge 1  | Length (In)   | 30.0  | N/A | Gutter 1 | I Ponding?    |  |
| Yes | Refuge 1  | Width (In)    | 83.5  | N/A | Gutter 1 | I Lip Ht (In) |  |
| Yes | Refuge 1  | Slope (%)     | 1.4   | N/A | Gutter 1 | l Slope (%)   |  |
| Yes | Refuge 1  | X Slope (%)   | 1.9   | N/A | Gutter 1 | I X Slope (%) |  |
| N/A | Painted 2 | X Walk1?      | No    | N/A | DWS 1    | Provided?     |  |
| N/A | X Walk 1  | Direction     | To NE | N/A | DWS 1    | Contrast?     |  |
| N/A | X Walk 1  | Width (In)    | N/A   | N/A | DWS 1    | Length (In)   |  |
| N/A | Road 1 S  | Slope (%)     | 2.7   | N/A | DWS 1    | Full Width?   |  |
| N/A | Road 1 >  | ( Slope (%)   | 1.1   | N/A | DWS 1    | Offset (In)   |  |
|     |           |               |       |     |          |               |  |
| No  | Refuge 2  | Length (In)   | 30.0  | N/A | Gutter 2 | 2 Ponding?    |  |
| Yes | Refuge 2  | Width (In)    | 83.5  | N/A | Gutter 2 | 2 Lip Ht (In) |  |
| Yes | Refuge 2  | Slope (%)     | 1.9   | N/A | Gutter 2 | 2 Slope (%)   |  |
| Yes | Refuge 2  | 2 X Slope (%) | 3.5   | N/A | Gutter 2 | 2 X Slope (%) |  |
| N/A | Painted 2 | X Walk2?      | No    | N/A | DWS 2    | Provided?     |  |
| N/A | X Walk 2  | Direction     | To SW | N/A | DWS 2    | Contrast?     |  |
| N/A | X Walk 2  | Width (In)    | N/A   | N/A | DWS 2    | Length (In)   |  |
| N/A | Road 2 S  | Slope (%)     | 4.6   | N/A | DWS 2    | Full Width?   |  |
| N/A | Road 2 X  | (Slope (%)    | 2.5   | N/A | DWS 2    | Offset (In)   |  |
|     |           |               |       |     |          |               |  |
| N/A | Refuge 3  | B Length (in) | N/A   | N/A | Gutter 3 | 3 Ponding?    |  |
| N/A | Refuge 3  | Width (in)    | N/A   | N/A | Gutter 3 | B Lip Ht (in) |  |
| N/A | Refuge 3  | Slope (%)     | N/A   | N/A | Gutter 3 | 3 Slope (%)   |  |
| N/A | Refuge 3  | 3 XSlope (%)  | N/A   | N/A | Gutter 3 | 3 XSlope (%)  |  |
|     |           |               |       |     |          |               |  |