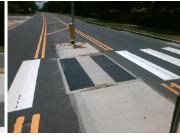

## **Access Compliance Report Public Rights-of-Way** (Island Curb Cuts)

<u>Data</u>

No

0.0

Intersection ID: 10025963 Main Street: ELM LN **Cross Street: N/A** Location: N ADA ID: CBA39A754C95 Curb Cut Type: MedianRefuge2 Initial Pass/Fail: Pass **Overall Compliance: No** Severity Score: 0.25

## Field Measurements/Component Compliance

Data Compliance

**33.5 Yes** Gutter 1 Ponding?

**108.0 Yes** Gutter 1 Lip Ht (In)

Description

Remove & Replace Entire Refuge.

Surveyor Notes:

Possible Solutions:

Compliance

Description

Refuge 1 Length (In)

Refuge 1 Width (In)

Total Cost: 3000.00

| Yes | Refuge 1 Slope (%)   | 3.4 Y   | <b>′</b> es | Gutter 1 Slope (%)          | 2.4  |
|-----|----------------------|---------|-------------|-----------------------------|------|
| Yes | Refuge 1 X Slope (%) | 0.7 Y   | <b>′</b> es | Gutter 1 X Slope (%)        | 0.2  |
| N/A | Painted X Walk1?     | Yes     | No          | DWS 1 Provided?             | Yes  |
| N/A | X Walk 1 Direction   | To NW N | N/A         | DWS 1 Contrast?             | Yes  |
| N/A | X Walk 1 Width (In)  | 122.0 N | N/A         | DWS 1 Length (In)           | 24.0 |
| N/A | Road 1 Slope (%)     | 0.4 N   | N/A         | DWS 1 Full Width?           | Yes  |
| N/A | Road 1 X Slope (%)   | 6.4 N   | N/A         | DWS 1 Offset (In)           | 3.0  |
| No  | Refuge 2 Length (In) | 33.5 Y  | <b>r</b> es | Gutter 2 Ponding?           | No   |
| Yes | Refuge 2 Width (In)  | 108.0 Y | <b>′</b> es | Gutter 2 Lip Ht (In)        | 0.0  |
| Yes | Refuge 2 Slope (%)   | 2.8 Y   | <b>′</b> es | Gutter 2 Slope (%)          | 3.8  |
| Yes | Refuge 2 X Slope (%) | 0.6 Y   | <b>′</b> es | Gutter 2 X Slope (%)        | 0.1  |
| N/A | Painted X Walk2?     | No N    | No          | DWS 2 Provided?             | Yes  |
| N/A | X Walk 2 Direction   | To SE N | N/A         | DWS 2 Contrast?             | Yes  |
| N/A | X Walk 2 Width (In)  | N/A N   | N/A         | DWS 2 Length (In)           | 24.0 |
| N/A | Road 2 Slope (%)     | 0.3     | N/A         | DWS 2 Full Width?           | Yes  |
| N/A | Road 2 X Slope (%)   | 2.1 N   | N/A         | DWS 2 Offset (In)           | 3.0  |
| N/A | Refuge 3 Length (in) | N/A     | N/A         | Gutter 3 Ponding?           | N/A  |
| N/A | Refuge 3 Width (in)  | N/A N   | N/A         | Gutter 3 Lip Ht (in)        | N/A  |
| N/A | Refuge 3 Slope (%)   | N/A N   | N/A         | Gutter 3 Slope (%)          | N/A  |
| N/A | Refuge 3 XSlope (%)  | N/A N   | N/A         | Gutter 3 XSlope (%)         | N/A  |
| N/A | Painted X Walk3?     | N/A N   | N/A         | DWS 3 Provided?             | N/A  |
| N/A | X Walk 3 Direction   | N/A N   | N/A         | DWS 3 Contrast?             | N/A  |
| N/A | X Walk 3 Width (in)  | N/A N   | N/A         | DWS 3 Length (in)           | N/A  |
| N/A | Road 3 Slope (%)     | N/A N   | N/A         | DWS 3 Full Width?           | N/A  |
| N/A | Road 3 XSlope (%)    | N/A N   | N/A         | DWS 3 Offset (in)           | N/A  |
| Yes | Any Obstructions?    | N/A N   | N/A         | Storm Grate/Utility Hazard? | No   |
| N/A | Obstruction Type     | l N     | N/A         | Storm Grate/Utility Type    |      |
|     |                      | N/A     |             |                             | N/A  |
| N/A | Surface Condition    | Good    |             |                             |      |