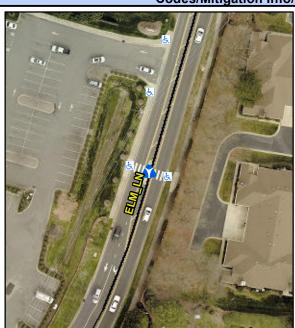

## **Access Compliance Report Public Rights-of-Way** (Island Curb Cuts)

<u>Data</u>

No

0.0

Intersection ID: 10025963 Main Street: ELM LN **Cross Street: N/A** Location: N ADA ID: CBA39A754C95 Curb Cut Type: MedianRefuge2 Initial Pass/Fail: Pass **Overall Compliance: No** Severity Score: 0.25