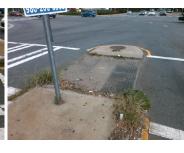

N/A

N/A

N/A

N/A

N/A

No

N/A

Intersection ID: 12937 Main Street: E\_W\_T\_HARRIS\_BV Cross Street: HICKORY\_GROVE\_RD Location: SW

ADA ID: CBE22B3FC9D2 Curb Cut Type: MedianRefuge2 Initial Pass/Fail: Pass Overall Compliance: Yes Severity Score: 0

Codes/Mitigation Info/Possible Solution