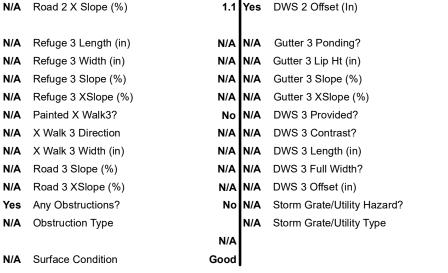

36.0 Yes

96.0 Yes

0.3 Yes

Yes Yes

To N

Data Compliance

Yes Gutter 1 Ponding?

Gutter 1 Slope (%)

DWS 1 Provided?

DWS 1 Contrast?

DWS 1 Length (In)

DWS 1 Full Width?

Gutter 2 Ponding?

Gutter 2 Lip Ht (In)

Gutter 2 Slope (%)

DWS 2 Provided?

DWS 2 Contrast?

DWS 2 Full Width?

**123.0** Yes DWS 2 Length (In)

Gutter 2 X Slope (%)

Gutter 1 X Slope (%)

96.0 Yes Gutter 1 Lip Ht (In)

1.4 Yes DWS 1 Offset (In)

Description