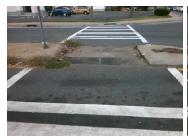

ADA ID: CBE22B3FC9D2 Curb Cut Type: MedianRefuge2 Initial Pass/Fail: Pass Overall Compliance: Yes Severity Score: 0

Codes/Mitigation Info/Possible Solution