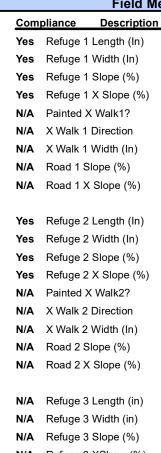

## Field Measurements/Component Compliance

0.6 Yes

36.0

8.0

Yes

122.0

0.7

To N Yes

36.0 Yes

96.0 Yes

0.3 Yes

Yes Yes

To N

Data Compliance

Yes Gutter 1 Ponding?

Gutter 1 Slope (%)

DWS 1 Provided?

DWS 1 Contrast?

DWS 1 Length (In)

DWS 1 Full Width?

Gutter 2 Ponding?

Gutter 2 Lip Ht (In)

Gutter 2 Slope (%)

DWS 2 Provided?