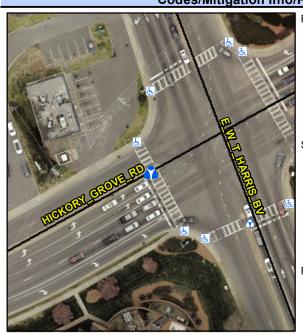

N/A

N/A

N/A

N/A

N/A

No

N/A

Intersection ID: 12937 Main Street: E\_W\_T\_HARRIS\_BV Cross Street: HICKORY\_GROVE\_RD Location: SW