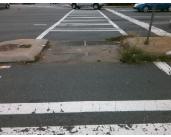

N/A

N/A

N/A

N/A

N/A

No

N/A

Intersection ID: 12937 Main Street: E\_W\_T\_HARRIS\_BV Cross Street: HICKORY\_GROVE\_RD Location: SW

ADA ID: CBE22B3FC9D2 Curb Cut Type: MedianRefuge2 Initial Pass/Fail: Pass Overall Compliance: Yes Severity Score: 0

Codes/Mitigation Info/Possible Solution