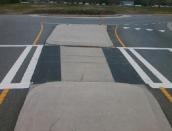

Remove & Replace Entire Refuge.

Surveyor Notes:

Possible Solutions:

N/A

PROW/ADA:

N/A

|                             | i icia mcasai        | Cilicitis/O | <u>omp</u>          | onent compliant      |
|-----------------------------|----------------------|-------------|---------------------|----------------------|
| Compliance Description Data |                      | Com         | oliance Description |                      |
| Yes                         | Refuge 1 Length (In) | 49.0        | N/A                 | Gutter 1 Ponding?    |
| Yes                         | Refuge 1 Width (In)  | 118.0       | N/A                 | Gutter 1 Lip Ht (In) |
| Yes                         | Refuge 1 Slope (%)   | 2.3         | N/A                 | Gutter 1 Slope (%)   |
| Yes                         | Refuge 1 X Slope (%) | 1.9         | N/A                 | Gutter 1 X Slope (%) |
| N/A                         | Painted X Walk1?     | Yes         | N/A                 | DWS 1 Provided?      |
| N/A                         | X Walk 1 Direction   | To NW       | N/A                 | DWS 1 Contrast?      |
| N/A                         | X Walk 1 Width (In)  | 112.0       | N/A                 | DWS 1 Length (In)    |
| N/A                         | Road 1 Slope (%)     | 1.3         | N/A                 | DWS 1 Full Width?    |
| N/A                         | Road 1 X Slope (%)   | 1.4         | N/A                 | DWS 1 Offset (In)    |
|                             |                      |             |                     |                      |
| Yes                         | Refuge 2 Length (In) | 49.0        | N/A                 | Gutter 2 Ponding?    |
| Yes                         | Refuge 2 Width (In)  | 118.0       | N/A                 | Gutter 2 Lip Ht (In) |
| Yes                         | Refuge 2 Slope (%)   | 0.7         | N/A                 | Gutter 2 Slope (%)   |
| Yes                         | Refuge 2 X Slope (%) | 3.5         | N/A                 | Gutter 2 X Slope (%) |
| N/A                         | Painted X Walk2?     | Yes         | N/A                 | DWS 2 Provided?      |
| N/A                         | X Walk 2 Direction   | To NW       | N/A                 | DWS 2 Contrast?      |
| N/A                         | X Walk 2 Width (In)  | 114.0       | N/A                 | DWS 2 Length (In)    |
| N/A                         | Road 2 Slope (%)     | 2.8         | N/A                 | DWS 2 Full Width?    |
| N/A                         | Road 2 X Slope (%)   | 4.2         | N/A                 | DWS 2 Offset (In)    |
|                             |                      |             |                     |                      |
| N/A                         | Refuge 3 Length (in) | N/A         | N/A                 | Gutter 3 Ponding?    |
| N/A                         | Refuge 3 Width (in)  | N/A         | N/A                 | Gutter 3 Lip Ht (in) |
| N/A                         | Refuge 3 Slope (%)   | N/A         | N/A                 | Gutter 3 Slope (%)   |
|                             |                      |             |                     |                      |