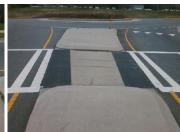

Remove & Replace Entire Refuge.

Surveyor Notes:

Possible Solutions:

N/A

PROW/ADA:

N/A

|                             | i icia mcasai        | Cilicitis/O | <u>omp</u>          | onent compliant      |
|-----------------------------|----------------------|-------------|---------------------|----------------------|
| Compliance Description Data |                      | Com         | oliance Description |                      |
| Yes                         | Refuge 1 Length (In) | 49.0        | N/A                 | Gutter 1 Ponding?    |
| Yes                         | Refuge 1 Width (In)  | 118.0       | N/A                 | Gutter 1 Lip Ht (In) |
| Yes                         | Refuge 1 Slope (%)   | 2.3         | N/A                 | Gutter 1 Slope (%)   |
| Yes                         | Refuge 1 X Slope (%) | 1.9         | N/A                 | Gutter 1 X Slope (%) |
| N/A                         | Painted X Walk1?     | Yes         | N/A                 | DWS 1 Provided?      |
| N/A                         | X Walk 1 Direction   | To NW       | N/A                 | DWS 1 Contrast?      |
| N/A                         | X Walk 1 Width (In)  | 112.0       | N/A                 | DWS 1 Length (In)    |
| N/A                         | Road 1 Slope (%)     | 1.3         | N/A                 | DWS 1 Full Width?    |
| N/A                         | Road 1 X Slope (%)   | 1.4         | N/A                 | DWS 1 Offset (In)    |
|                             |                      |             |                     |                      |
| Yes                         | Refuge 2 Length (In) | 49.0        | N/A                 | Gutter 2 Ponding?    |
| Yes                         | Refuge 2 Width (In)  | 118.0       | N/A                 | Gutter 2 Lip Ht (In) |
| Yes                         | Refuge 2 Slope (%)   | 0.7         | N/A                 | Gutter 2 Slope (%)   |
| Yes                         | Refuge 2 X Slope (%) | 3.5         | N/A                 | Gutter 2 X Slope (%) |
| N/A                         | Painted X Walk2?     | Yes         | N/A                 | DWS 2 Provided?      |
| N/A                         | X Walk 2 Direction   | To NW       | N/A                 | DWS 2 Contrast?      |
| N/A                         | X Walk 2 Width (In)  | 114.0       | N/A                 | DWS 2 Length (In)    |
| N/A                         | Road 2 Slope (%)     | 2.8         | N/A                 | DWS 2 Full Width?    |
| N/A                         | Road 2 X Slope (%)   | 4.2         | N/A                 | DWS 2 Offset (In)    |
|                             |                      |             |                     |                      |
| N/A                         | Refuge 3 Length (in) | N/A         | N/A                 | Gutter 3 Ponding?    |
| N/A                         | Refuge 3 Width (in)  | N/A         | N/A                 | Gutter 3 Lip Ht (in) |
| N/A                         | Refuge 3 Slope (%)   | N/A         | N/A                 | Gutter 3 Slope (%)   |
|                             |                      |             |                     |                      |