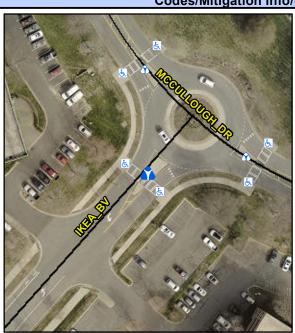

N/A

N/A

N/A

Main Street: MCCULLOUGH DR **Cross Street: IKEA BV** Location: Intersection ID: 52600 W **Curb Cut Type: MedianRefuge2** Initial Pass/Fail: Fail **Overall Compliance: No** ADA ID: CBF07B6845DF Severity Score: 1.25