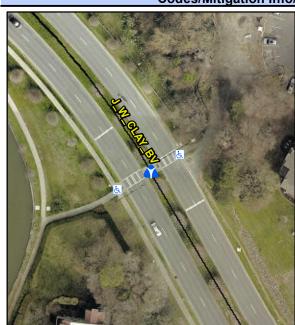

N/A

N/A

N/A

Intersection ID: 1002095Main Street: J\_W\_CLAY\_BVCross Street: N/ALocation: WADA ID: CCB4C1BE5053Curb Cut Type: MedianRefuge2Initial Pass/Fail: FailOverall Compliance: NoSeverity Score: 17.5