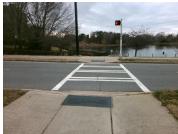

**N/A N/A** Storm Grate/Utility Hazard?

N/A Storm Grate/Utility Type

3.3 N/A Gutter 1 X Slope (%)

Description

Remove & Replace Entire Refuge.

Surveyor Notes:

Possible Solutions:

RD1 SL 1.9%, XSL 0.7%, RD2 SL 1.7%, XSL 3.6%