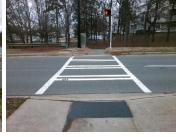

**N/A N/A** Storm Grate/Utility Hazard?

N/A Storm Grate/Utility Type

3.3 N/A Gutter 1 X Slope (%)

Description

Remove & Replace Entire Refuge.

Surveyor Notes:

Possible Solutions:

RD1 SL 1.9%, XSL 0.7%, RD2 SL 1.7%, XSL 3.6%