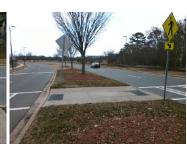

N/A

N/A

N/A

Intersection ID: 1002095Main Street: J\_W\_CLAY\_BVCross Street: N/ALocation: WADA ID: CCB4C1BE5053Curb Cut Type: MedianRefuge2Initial Pass/Fail: FailOverall Compliance: NoSeverity Score: 17.5