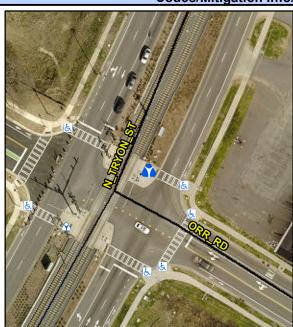

## Access Compliance Report Public Rights-of-Way (Island Curb Cuts)

<u>Data</u>

No

0.0

2.1

Intersection ID: 8157 Main Street: N\_TRYON\_ST Cross Street: ORR\_RD Location: S

ADA ID: CE21C91FCE55 Curb Cut Type: MedianRefuge2 Initial Pass/Fail: Pass Overall Compliance: No Severity Score: 0