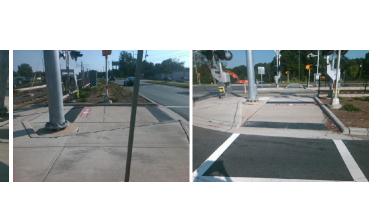

## Field Measurements/Component Compliance

Data Compliance Description

112.5 Yes Gutter 1 Ponding?

**120.0 Yes** Gutter 1 Lip Ht (In)

**1.0 Yes** Gutter 1 Slope (%)

Remove & Replace Detectable Warning System.

Surveyor Notes:

Possible Solutions:

N/A

PROW/ADA:

N/A

|       | N/ |
|-------|----|
| 00.00 | N/ |

Total Cost: \$ 1600.0

| Yes | Refuge 1 X Slope (%) | 0.7 Yes   | Gutter 1 X Slope (%)        | 1.2  |
|-----|----------------------|-----------|-----------------------------|------|
| N/A | Painted X Walk1?     | No Yes    | DWS 1 Provided?             | Yes  |
| N/A | X Walk 1 Direction   | To W Yes  | DWS 1 Contrast?             | Yes  |
| N/A | X Walk 1 Width (In)  | N/A Yes   | DWS 1 Length (In)           | 24.0 |
| N/A | Road 1 Slope (%)     | 1.2 Yes   | DWS 1 Full Width?           | Yes  |
| N/A | Road 1 X Slope (%)   | 2.9 No    | DWS 1 Offset (In)           | 42.0 |
| Yes | Refuge 2 Length (In) | 112.5 Yes | Gutter 2 Ponding?           | No   |
| Yes | Refuge 2 Width (In)  | 120.0 Yes | Gutter 2 Lip Ht (In)        | 0.0  |
| Yes | Refuge 2 Slope (%)   | 0.1 Yes   | Gutter 2 Slope (%)          | 2.7  |
| Yes | Refuge 2 X Slope (%) | 0.2 Yes   | Gutter 2 X Slope (%)        | 0.6  |
| N/A | Painted X Walk2?     | Yes Yes   | DWS 2 Provided?             | Yes  |
| N/A | X Walk 2 Direction   | To E Yes  | DWS 2 Contrast?             | Yes  |
| N/A | X Walk 2 Width (In)  | 99.0 Yes  | DWS 2 Length (In)           | 24.0 |
| N/A | Road 2 Slope (%)     | 0.7 Yes   | DWS 2 Full Width?           | Yes  |
| N/A | Road 2 X Slope (%)   | 2.7 No    | DWS 2 Offset (In)           | 3.0  |
| N/A | Refuge 3 Length (in) | N/A N/A   | Gutter 3 Ponding?           | N/A  |
| N/A | Refuge 3 Width (in)  | N/A N/A   | Gutter 3 Lip Ht (in)        | N/A  |
| N/A | Refuge 3 Slope (%)   | N/A N/A   | Gutter 3 Slope (%)          | N/A  |
| N/A | Refuge 3 XSlope (%)  | N/A N/A   | Gutter 3 XSlope (%)         | N/A  |
| N/A | Painted X Walk3?     | N/A N/A   | DWS 3 Provided?             | N/A  |
| N/A | X Walk 3 Direction   | N/A N/A   | DWS 3 Contrast?             | N/A  |
| N/A | X Walk 3 Width (in)  | N/A N/A   | DWS 3 Length (in)           | N/A  |
| N/A | Road 3 Slope (%)     | N/A N/A   | DWS 3 Full Width?           | N/A  |
| N/A | Road 3 XSlope (%)    | N/A N/A   | DWS 3 Offset (in)           | N/A  |
| Yes | Any Obstructions?    | N/A N/A   | Storm Grate/Utility Hazard? | No   |
| N/A | Obstruction Type     | N/A       | Storm Grate/Utility Type    |      |
|     |                      | N/A       |                             | N/A  |
| N/A | Surface Condition    | Good      |                             |      |