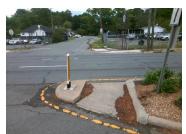

## Field Measurements/Component Compliance

Data Compliance Description

35.0 N/A Gutter 1 Ponding?

**56.0 N/A** Gutter 1 Lip Ht (In)

Remove & Replace Entire Refuge.

Surveyor Notes:
N/A

PROW/ADA: **N/A** 

Possible Solutions: