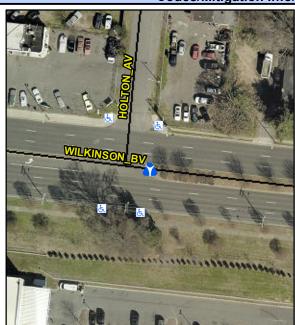

## Access Compliance Report Public Rights-of-Way (Island Curb Cuts)

<u>Data</u>

N/A

N/A

Intersection ID: 12448 Main Street: HOLTON\_AV Cross Street: WILKINSON\_BV Location: E

ADA ID: CEA5DA6CABB6 Curb Cut Type: MedianRefuge2 Initial Pass/Fail: Fail Overall Compliance: No Severity Score: 8.75