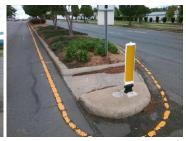

## Field Measurements/Component Compliance

Data Compliance Description

35.0 N/A Gutter 1 Ponding?

**56.0 N/A** Gutter 1 Lip Ht (In)

Remove & Replace Entire Refuge.

Surveyor Notes:
N/A

PROW/ADA: **N/A** 

Possible Solutions: