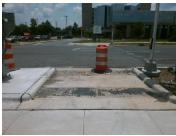

## **Field Measurements/Component Compliance**

Data Compliance

N/A Gutter 1 X Slope (%)

N/A Gutter 2 X Slope (%)

Remove & Replace Entire Refuge.

Possible Solutions:

Surveyor Notes:

N/A

PROW/ADA:

N/A

| Yes | Refuge 1 Length (In) | 47.0  | 47.0 N/A Gutter 1 Ponding?            |                      |  |  |
|-----|----------------------|-------|---------------------------------------|----------------------|--|--|
| Yes | Refuge 1 Width (In)  | 120.0 | N/A                                   | Gutter 1 Lip Ht (In) |  |  |
| Yes | Refuge 1 Slope (%)   | 0.4   | N/A                                   | Gutter 1 Slope (%)   |  |  |
| Yes | Refuge 1 X Slope (%) | 1.0   | N/A                                   | Gutter 1 X Slope (%  |  |  |
| N/A | Painted X Walk1?     | No    | N/A DWS 1 Provided?                   |                      |  |  |
| N/A | X Walk 1 Direction   | To NW | To NW N/A DWS 1 Contrast?             |                      |  |  |
| N/A | X Walk 1 Width (In)  | N/A   | N/A DWS 1 Length (In)                 |                      |  |  |
| N/A | Road 1 Slope (%)     | 0.0   | N/A                                   | DWS 1 Full Width?    |  |  |
| N/A | Road 1 X Slope (%)   | 0.5   | <b>0.5 N/A</b> DWS 1 Offset (In)      |                      |  |  |
|     |                      |       |                                       |                      |  |  |
| Yes | Refuge 2 Length (In) | 47.0  | N/A                                   | Gutter 2 Ponding?    |  |  |
| Yes | Refuge 2 Width (In)  | 120.0 | <b>120.0 N/A</b> Gutter 2 Lip Ht (In) |                      |  |  |
| Yes | Refuge 2 Slope (%)   | 1.7   | <b>1.7 N/A</b> Gutter 2 Slope (%)     |                      |  |  |
| Yes | Refuge 2 X Slope (%) | 0.2   | 0.2 N/A Gutter 2 X Slope (%           |                      |  |  |
| N/A | Painted X Walk2?     | No    | No N/A DWS 2 Provided?                |                      |  |  |
| N/A | X Walk 2 Direction   | To SE | N/A                                   | DWS 2 Contrast?      |  |  |
| N/A | X Walk 2 Width (In)  | N/A   | N/A                                   | DWS 2 Length (In)    |  |  |
| N/A | Road 2 Slope (%)     | 0.6   | N/A                                   | DWS 2 Full Width?    |  |  |
| N/A | Road 2 X Slope (%)   | 0.3   | <b>0.3 N/A</b> DWS 2 Offset (In)      |                      |  |  |
|     |                      |       |                                       |                      |  |  |
| N/A | Refuge 3 Length (in) | N/A   | N/A                                   | Gutter 3 Ponding?    |  |  |
| N/A | Refuge 3 Width (in)  | N/A   | N/A                                   | Gutter 3 Lin Ht (in) |  |  |