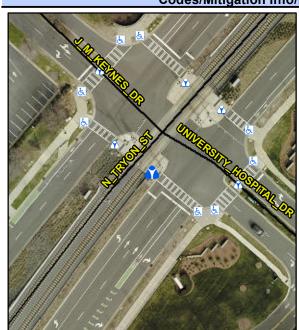

## **Access Compliance Report Public Rights-of-Way** (Island Curb Cuts)

Data

N/A

Description

Main Street: N TRYON ST Cross Street: J M KEYNES DR Location: Intersection ID: 5600 SW Curb Cut Type: MedianRefuge2 **Overall Compliance: No Severity Score:** 0 ADA ID: CF35D4401F52 Initial Pass/Fail: Fail