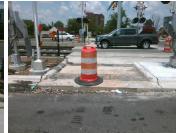

## **Field Measurements/Component Compliance**

Data Compliance

N/A Gutter 1 X Slope (%)

N/A Gutter 2 X Slope (%)

Remove & Replace Entire Refuge.

Possible Solutions:

Surveyor Notes:

N/A

PROW/ADA:

N/A

| Yes | Refuge 1 Length (In) | 47.0  | 47.0 N/A Gutter 1 Ponding?            |                      |  |  |
|-----|----------------------|-------|---------------------------------------|----------------------|--|--|
| Yes | Refuge 1 Width (In)  | 120.0 | N/A                                   | Gutter 1 Lip Ht (In) |  |  |
| Yes | Refuge 1 Slope (%)   | 0.4   | N/A                                   | Gutter 1 Slope (%)   |  |  |
| Yes | Refuge 1 X Slope (%) | 1.0   | N/A                                   | Gutter 1 X Slope (%  |  |  |
| N/A | Painted X Walk1?     | No    | N/A DWS 1 Provided?                   |                      |  |  |
| N/A | X Walk 1 Direction   | To NW | To NW N/A DWS 1 Contrast?             |                      |  |  |
| N/A | X Walk 1 Width (In)  | N/A   | N/A DWS 1 Length (In)                 |                      |  |  |
| N/A | Road 1 Slope (%)     | 0.0   | N/A                                   | DWS 1 Full Width?    |  |  |
| N/A | Road 1 X Slope (%)   | 0.5   | <b>0.5 N/A</b> DWS 1 Offset (In)      |                      |  |  |
|     |                      |       |                                       |                      |  |  |
| Yes | Refuge 2 Length (In) | 47.0  | N/A                                   | Gutter 2 Ponding?    |  |  |
| Yes | Refuge 2 Width (In)  | 120.0 | <b>120.0 N/A</b> Gutter 2 Lip Ht (In) |                      |  |  |
| Yes | Refuge 2 Slope (%)   | 1.7   | <b>1.7 N/A</b> Gutter 2 Slope (%)     |                      |  |  |
| Yes | Refuge 2 X Slope (%) | 0.2   | 0.2 N/A Gutter 2 X Slope (%           |                      |  |  |
| N/A | Painted X Walk2?     | No    | No N/A DWS 2 Provided?                |                      |  |  |
| N/A | X Walk 2 Direction   | To SE | N/A                                   | DWS 2 Contrast?      |  |  |
| N/A | X Walk 2 Width (In)  | N/A   | N/A                                   | DWS 2 Length (In)    |  |  |
| N/A | Road 2 Slope (%)     | 0.6   | N/A                                   | DWS 2 Full Width?    |  |  |
| N/A | Road 2 X Slope (%)   | 0.3   | <b>0.3 N/A</b> DWS 2 Offset (In)      |                      |  |  |
|     |                      |       |                                       |                      |  |  |
| N/A | Refuge 3 Length (in) | N/A   | N/A                                   | Gutter 3 Ponding?    |  |  |
| N/A | Refuge 3 Width (in)  | N/A   | N/A                                   | Gutter 3 Lin Ht (in) |  |  |