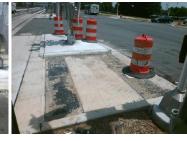

## **Access Compliance Report Public Rights-of-Way** (Island Curb Cuts)

Data

N/A

Description

Main Street: N TRYON ST Cross Street: J M KEYNES DR Location: Intersection ID: 5600 SW Curb Cut Type: MedianRefuge2 **Overall Compliance: No Severity Score:** 0 ADA ID: CF35D4401F52 Initial Pass/Fail: Fail

## **Field Measurements/Component Compliance**

Data Compliance

N/A Gutter 1 X Slope (%)

N/A Gutter 2 X Slope (%)

Remove & Replace Entire Refuge.

Possible Solutions:

Surveyor Notes:

N/A