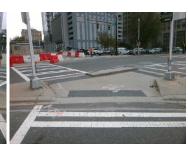

## Field Measurements/Component Compliance

Remove & Replace Entire Refuge.

Surveyor Notes:

Possible Solutions:

N/A

PROW/ADA:

N/A

| Com | pliance Description  | Data  | Com | oliance Description  | Data |
|-----|----------------------|-------|-----|----------------------|------|
| No  | Refuge 1 Length (In) | 49.0  | N/A | Gutter 1 Ponding?    | N/A  |
| Yes | Refuge 1 Width (In)  | 89.0  | N/A | Gutter 1 Lip Ht (In) | N/A  |
| Yes | Refuge 1 Slope (%)   | 2.5   | N/A | Gutter 1 Slope (%)   | N/A  |
| No  | Refuge 1 X Slope (%) | 7.5   | N/A | Gutter 1 X Slope (%) | N/A  |
| N/A | Painted X Walk1?     | Yes   | N/A | DWS 1 Provided?      | N/A  |
| N/A | X Walk 1 Direction   | To SE | N/A | DWS 1 Contrast?      | N/A  |
| N/A | X Walk 1 Width (In)  | 131.0 | N/A | DWS 1 Length (In)    | N/A  |
| N/A | Road 1 Slope (%)     | 0.4   | N/A | DWS 1 Full Width?    | N/A  |
| N/A | Road 1 X Slope (%)   | 3.6   | N/A | DWS 1 Offset (In)    | N/A  |
|     |                      |       |     |                      |      |
| No  | Refuge 2 Length (In) | 20.0  | N/A | Gutter 2 Ponding?    | N/A  |
| Yes | Refuge 2 Width (In)  | 91.0  | N/A | Gutter 2 Lip Ht (In) | N/A  |
| No  | Refuge 2 Slope (%)   | 6.9   | N/A | Gutter 2 Slope (%)   | N/A  |
| Yes | Refuge 2 X Slope (%) | 1.7   | N/A | Gutter 2 X Slope (%) | N/A  |
| N/A | Painted X Walk2?     | Yes   | N/A | DWS 2 Provided?      | N/A  |
| N/A | X Walk 2 Direction   | To NE | N/A | DWS 2 Contrast?      | N/A  |
| N/A | X Walk 2 Width (In)  | 111.0 | N/A | DWS 2 Length (In)    | N/A  |
| N/A | Road 2 Slope (%)     | 1.9   | N/A | DWS 2 Full Width?    | N/A  |
| N/A | Road 2 X Slope (%)   | 5.2   | N/A | DWS 2 Offset (In)    | N/A  |
|     |                      |       |     |                      |      |
| No  | Refuge 3 Length (in) | 38.0  | N/A | Gutter 3 Ponding?    | N/A  |
| Yes | Refuge 3 Width (in)  | 140.0 | N/A | Gutter 3 Lip Ht (in) | N/A  |
| No  | Refuge 3 Slope (%)   | 10.0  | N/A | Gutter 3 Slope (%)   | N/A  |
| Yes | Refuge 3 XSlope (%)  | 3.6   | N/A | Gutter 3 XSlope (%)  | N/A  |
| N/A | Painted X Walk3?     | Yes   | N/A | DWS 3 Provided?      | N/A  |
| N/A | X Walk 3 Direction   | To W  | N/A | DWS 3 Contrast?      | N/A  |
| N/A | X Walk 3 Width (in)  | 156.0 | N/A | DWS 3 Length (in)    | N/A  |