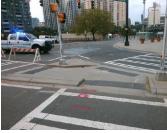

## Field Measurements/Component Compliance

Remove & Replace Entire Refuge.

Surveyor Notes:

Possible Solutions:

N/A

PROW/ADA:

N/A

| Com | pliance Description  | Data  | Com | oliance Description  | Data |
|-----|----------------------|-------|-----|----------------------|------|
| No  | Refuge 1 Length (In) | 49.0  | N/A | Gutter 1 Ponding?    | N/A  |
| Yes | Refuge 1 Width (In)  | 89.0  | N/A | Gutter 1 Lip Ht (In) | N/A  |
| Yes | Refuge 1 Slope (%)   | 2.5   | N/A | Gutter 1 Slope (%)   | N/A  |
| No  | Refuge 1 X Slope (%) | 7.5   | N/A | Gutter 1 X Slope (%) | N/A  |
| N/A | Painted X Walk1?     | Yes   | N/A | DWS 1 Provided?      | N/A  |
| N/A | X Walk 1 Direction   | To SE | N/A | DWS 1 Contrast?      | N/A  |
| N/A | X Walk 1 Width (In)  | 131.0 | N/A | DWS 1 Length (In)    | N/A  |
| N/A | Road 1 Slope (%)     | 0.4   | N/A | DWS 1 Full Width?    | N/A  |
| N/A | Road 1 X Slope (%)   | 3.6   | N/A | DWS 1 Offset (In)    | N/A  |
|     |                      |       |     |                      |      |
| No  | Refuge 2 Length (In) | 20.0  | N/A | Gutter 2 Ponding?    | N/A  |
| Yes | Refuge 2 Width (In)  | 91.0  | N/A | Gutter 2 Lip Ht (In) | N/A  |
| No  | Refuge 2 Slope (%)   | 6.9   | N/A | Gutter 2 Slope (%)   | N/A  |
| Yes | Refuge 2 X Slope (%) | 1.7   | N/A | Gutter 2 X Slope (%) | N/A  |
| N/A | Painted X Walk2?     | Yes   | N/A | DWS 2 Provided?      | N/A  |
| N/A | X Walk 2 Direction   | To NE | N/A | DWS 2 Contrast?      | N/A  |
| N/A | X Walk 2 Width (In)  | 111.0 | N/A | DWS 2 Length (In)    | N/A  |
| N/A | Road 2 Slope (%)     | 1.9   | N/A | DWS 2 Full Width?    | N/A  |
| N/A | Road 2 X Slope (%)   | 5.2   | N/A | DWS 2 Offset (In)    | N/A  |
|     |                      |       |     |                      |      |
| No  | Refuge 3 Length (in) | 38.0  | N/A | Gutter 3 Ponding?    | N/A  |
| Yes | Refuge 3 Width (in)  | 140.0 | N/A | Gutter 3 Lip Ht (in) | N/A  |
| No  | Refuge 3 Slope (%)   | 10.0  | N/A | Gutter 3 Slope (%)   | N/A  |
| Yes | Refuge 3 XSlope (%)  | 3.6   | N/A | Gutter 3 XSlope (%)  | N/A  |
| N/A | Painted X Walk3?     | Yes   | N/A | DWS 3 Provided?      | N/A  |
| N/A | X Walk 3 Direction   | To W  | N/A | DWS 3 Contrast?      | N/A  |
| N/A | X Walk 3 Width (in)  | 156.0 | N/A | DWS 3 Length (in)    | N/A  |