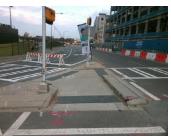

## Field Measurements/Component Compliance

Remove & Replace Entire Refuge.

Surveyor Notes:

Possible Solutions:

N/A

PROW/ADA:

N/A

| Com | pliance Description  | Data  | Com | oliance Description  | Data |
|-----|----------------------|-------|-----|----------------------|------|
| No  | Refuge 1 Length (In) | 49.0  | N/A | Gutter 1 Ponding?    | N/A  |
| Yes | Refuge 1 Width (In)  | 89.0  | N/A | Gutter 1 Lip Ht (In) | N/A  |
| Yes | Refuge 1 Slope (%)   | 2.5   | N/A | Gutter 1 Slope (%)   | N/A  |
| No  | Refuge 1 X Slope (%) | 7.5   | N/A | Gutter 1 X Slope (%) | N/A  |
| N/A | Painted X Walk1?     | Yes   | N/A | DWS 1 Provided?      | N/A  |
| N/A | X Walk 1 Direction   | To SE | N/A | DWS 1 Contrast?      | N/A  |
| N/A | X Walk 1 Width (In)  | 131.0 | N/A | DWS 1 Length (In)    | N/A  |
| N/A | Road 1 Slope (%)     | 0.4   | N/A | DWS 1 Full Width?    | N/A  |
| N/A | Road 1 X Slope (%)   | 3.6   | N/A | DWS 1 Offset (In)    | N/A  |
|     |                      |       |     |                      |      |
| No  | Refuge 2 Length (In) | 20.0  | N/A | Gutter 2 Ponding?    | N/A  |
| Yes | Refuge 2 Width (In)  | 91.0  | N/A | Gutter 2 Lip Ht (In) | N/A  |
| No  | Refuge 2 Slope (%)   | 6.9   | N/A | Gutter 2 Slope (%)   | N/A  |
| Yes | Refuge 2 X Slope (%) | 1.7   | N/A | Gutter 2 X Slope (%) | N/A  |
| N/A | Painted X Walk2?     | Yes   | N/A | DWS 2 Provided?      | N/A  |
| N/A | X Walk 2 Direction   | To NE | N/A | DWS 2 Contrast?      | N/A  |
| N/A | X Walk 2 Width (In)  | 111.0 | N/A | DWS 2 Length (In)    | N/A  |
| N/A | Road 2 Slope (%)     | 1.9   | N/A | DWS 2 Full Width?    | N/A  |
| N/A | Road 2 X Slope (%)   | 5.2   | N/A | DWS 2 Offset (In)    | N/A  |
|     |                      |       |     |                      |      |
| No  | Refuge 3 Length (in) | 38.0  | N/A | Gutter 3 Ponding?    | N/A  |
| Yes | Refuge 3 Width (in)  | 140.0 | N/A | Gutter 3 Lip Ht (in) | N/A  |
| No  | Refuge 3 Slope (%)   | 10.0  | N/A | Gutter 3 Slope (%)   | N/A  |
| Yes | Refuge 3 XSlope (%)  | 3.6   | N/A | Gutter 3 XSlope (%)  | N/A  |
| N/A | Painted X Walk3?     | Yes   | N/A | DWS 3 Provided?      | N/A  |
| N/A | X Walk 3 Direction   | To W  | N/A | DWS 3 Contrast?      | N/A  |
| N/A | X Walk 3 Width (in)  | 156.0 | N/A | DWS 3 Length (in)    | N/A  |