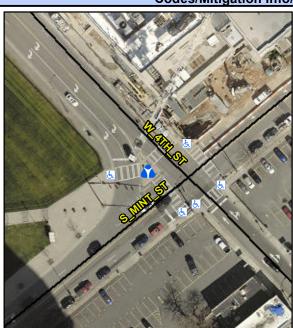

## Access Compliance Report Public Rights-of-Way (Island Curb Cuts)

N/A

N/A

N/A

N/A

Intersection ID: 12110 Main Street: S\_MINT\_ST Cross Street: W\_4TH\_ST Location: W

ADA ID: CF96693867C4 Curb Cut Type: IslandRefuge3 Initial Pass/Fail: Fail Overall Compliance: No Severity Score: 72.5