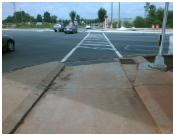

## Field Measurements/Component Compliance

Data Compliance

234.5 N/A Gutter 1 Ponding?

Gutter 1 Slope (%)

DWS 1 Provided?

DWS 1 Contrast?

DWS 1 Full Width?

Gutter 2 Ponding?

Possible Solutions: Remove & Replace Entire Refuge. Surveyor Notes: N/A

95.0 N/A Gutter 1 Lip Ht (In) Refuge 1 Width (In) Refuge 1 Slope (%) 0.6 N/A Refuge 1 X Slope (%) Painted X Walk1? Yes N/A X Walk 1 Direction To E N/A 119.0 N/A DWS 1 Length (In) X Walk 1 Width (In) Road 1 Slope (%) Road 1 X Slope (%) **0.6 N/A** DWS 1 Offset (In) Refuge 2 Length (In) 234.5 N/A Refuge 2 Width (In) 94.5 N/A Yes Refuge 2 Slope (%) Refuge 2 X Slope (%) 2.2 N/A N/A Painted X Walk2? Yes N/A To W X Walk 2 Direction X Walk 2 Width (In)