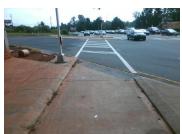

## Field Measurements/Component Compliance

Data Compliance

234.5 N/A Gutter 1 Ponding?

Gutter 1 Slope (%)

DWS 1 Provided?

DWS 1 Contrast?

DWS 1 Full Width?

Gutter 2 Ponding?

Possible Solutions: Remove & Replace Entire Refuge. Surveyor Notes: N/A

95.0 N/A Gutter 1 Lip Ht (In) Refuge 1 Width (In) Refuge 1 Slope (%) 0.6 N/A Refuge 1 X Slope (%) Painted X Walk1? Yes N/A X Walk 1 Direction To E N/A 119.0 N/A DWS 1 Length (In) X Walk 1 Width (In) Road 1 Slope (%) Road 1 X Slope (%) **0.6 N/A** DWS 1 Offset (In) Refuge 2 Length (In) 234.5 N/A Refuge 2 Width (In) 94.5 N/A Yes Refuge 2 Slope (%) Refuge 2 X Slope (%) 2.2 N/A N/A Painted X Walk2? Yes N/A To W X Walk 2 Direction X Walk 2 Width (In)