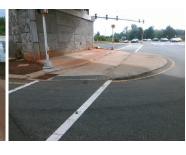

## Field Measurements/Component Compliance

Data Compliance

234.5 N/A Gutter 1 Ponding?

Gutter 1 Slope (%)

DWS 1 Provided?

DWS 1 Contrast?

DWS 1 Full Width?

Gutter 2 Ponding?

Possible Solutions: Remove & Replace Entire Refuge. Surveyor Notes: N/A

95.0 N/A Gutter 1 Lip Ht (In) Refuge 1 Width (In) Refuge 1 Slope (%) 0.6 N/A Refuge 1 X Slope (%) Painted X Walk1? Yes N/A X Walk 1 Direction To E N/A 119.0 N/A DWS 1 Length (In) X Walk 1 Width (In) Road 1 Slope (%) Road 1 X Slope (%) **0.6 N/A** DWS 1 Offset (In) Refuge 2 Length (In) 234.5 N/A Refuge 2 Width (In) 94.5 N/A Yes Refuge 2 Slope (%) Refuge 2 X Slope (%) 2.2 N/A N/A Painted X Walk2? Yes N/A To W X Walk 2 Direction X Walk 2 Width (In)