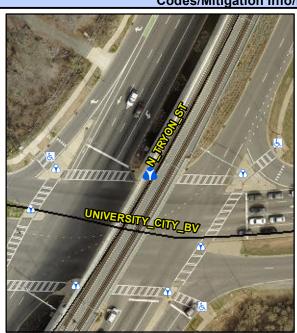

## **Access Compliance Report Public Rights-of-Way** (Island Curb Cuts)

Data

N/A

N/Δ

**Cross Street: N TRYON ST** Location: Main Street: UNIVERSITY CITY BV Intersection ID: 44555 Ν ADA ID: CF9D4E0AD543 Curb Cut Type: MedianRefuge2 Initial Pass/Fail: Fail **Overall Compliance: No Severity Score:** 0