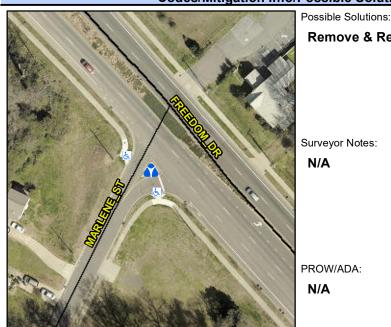

N/A

N/A

Main Street: FREEDOM DR **Cross Street: MARLENE ST** Location: Intersection ID: 9325 N/A **Curb Cut Type: MedianRefuge2** Initial Pass/Fail: Fail **Overall Compliance: No** ADA ID: D42B67F794A9 Severity Score: 13.75

**Codes/Mitigation Info/Possible Solution** 

## Field Measurements/Component Compliance

Remove & Replace Entire Refuge.

Surveyor Notes:

N/A

PROW/ADA:

N/A

|     | rieid Measur         | ements/Cor | nponent Compilance     |
|-----|----------------------|------------|------------------------|
| Com | pliance Description  | Data Co    | ompliance Description  |
| No  | Refuge 1 Length (In) | 32.0 N/    | A Gutter 1 Ponding?    |
| Yes | Refuge 1 Width (In)  | 72.0 N/    | A Gutter 1 Lip Ht (In) |
| Yes | Refuge 1 Slope (%)   | 0.5 N/     | A Gutter 1 Slope (%)   |
| Yes | Refuge 1 X Slope (%) | 4.3 N/     | A Gutter 1 X Slope (%) |
| N/A | Painted X Walk1?     | No N/      | A DWS 1 Provided?      |
| N/A | X Walk 1 Direction   | To S N/    | A DWS 1 Contrast?      |
| N/A | X Walk 1 Width (In)  | N/A N/     | A DWS 1 Length (In)    |
| N/A | Road 1 Slope (%)     | 5.7 N/     | A DWS 1 Full Width?    |
| N/A | Road 1 X Slope (%)   | 4.0 N/     | A DWS 1 Offset (In)    |
| No  | Refuge 2 Length (In) | 32.0 N/    | A Gutter 2 Ponding?    |
| Yes | Refuge 2 Width (In)  | 72.0 N/    | A Gutter 2 Lip Ht (In) |
| Yes | Refuge 2 Slope (%)   | 3.4 N/     | A Gutter 2 Slope (%)   |
| No  | Refuge 2 X Slope (%) | 5.3 N/     | A Gutter 2 X Slope (%) |
| N/A | Painted X Walk2?     | No N/      | A DWS 2 Provided?      |
| N/A | X Walk 2 Direction   | To N N/    | A DWS 2 Contrast?      |
| N/A | X Walk 2 Width (In)  | N/A N/     | A DWS 2 Length (In)    |
| N/A | Road 2 Slope (%)     | 5.4 N/     | A DWS 2 Full Width?    |
| N/A | Road 2 X Slope (%)   | 0.4 N/     | A DWS 2 Offset (In)    |
| N/A | Refuge 3 Length (in) | N/A N/     | A Gutter 3 Ponding?    |
| N/A | Refuge 3 Width (in)  | N/A N/     | A Gutter 3 Lip Ht (in) |
| N/A | Refuge 3 Slope (%)   | N/A N/     | A Gutter 3 Slope (%)   |
| N/A | Refuge 3 XSlone (%)  | N/A N/     | A Gutter 3 XSlone (%)  |