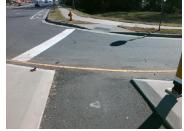

## Field Measurements/Component Compliance

Remove & Replace Entire Refuge.

Surveyor Notes:

N/A

PROW/ADA:

N/A

|     | rieid Measur         | ements/Cor | nponent Compilance     |
|-----|----------------------|------------|------------------------|
| Com | pliance Description  | Data Co    | ompliance Description  |
| No  | Refuge 1 Length (In) | 32.0 N/    | A Gutter 1 Ponding?    |
| Yes | Refuge 1 Width (In)  | 72.0 N/    | A Gutter 1 Lip Ht (In) |
| Yes | Refuge 1 Slope (%)   | 0.5 N/     | A Gutter 1 Slope (%)   |
| Yes | Refuge 1 X Slope (%) | 4.3 N/     | A Gutter 1 X Slope (%) |
| N/A | Painted X Walk1?     | No N/      | A DWS 1 Provided?      |
| N/A | X Walk 1 Direction   | To S N/    | A DWS 1 Contrast?      |
| N/A | X Walk 1 Width (In)  | N/A N/     | A DWS 1 Length (In)    |
| N/A | Road 1 Slope (%)     | 5.7 N/     | A DWS 1 Full Width?    |
| N/A | Road 1 X Slope (%)   | 4.0 N/     | A DWS 1 Offset (In)    |
| No  | Refuge 2 Length (In) | 32.0 N/    | A Gutter 2 Ponding?    |
| Yes | Refuge 2 Width (In)  | 72.0 N/    | A Gutter 2 Lip Ht (In) |
| Yes | Refuge 2 Slope (%)   | 3.4 N/     | A Gutter 2 Slope (%)   |
| No  | Refuge 2 X Slope (%) | 5.3 N/     | A Gutter 2 X Slope (%) |
| N/A | Painted X Walk2?     | No N/      | A DWS 2 Provided?      |
| N/A | X Walk 2 Direction   | To N N/    | A DWS 2 Contrast?      |
| N/A | X Walk 2 Width (In)  | N/A N/     | A DWS 2 Length (In)    |
| N/A | Road 2 Slope (%)     | 5.4 N/     | A DWS 2 Full Width?    |
| N/A | Road 2 X Slope (%)   | 0.4 N/     | A DWS 2 Offset (In)    |
| N/A | Refuge 3 Length (in) | N/A N/     | A Gutter 3 Ponding?    |
| N/A | Refuge 3 Width (in)  | N/A N/     | A Gutter 3 Lip Ht (in) |
| N/A | Refuge 3 Slope (%)   | N/A N/     | A Gutter 3 Slope (%)   |
| N/A | Refuge 3 XSlone (%)  | N/A N/     | A Gutter 3 XSlone (%)  |