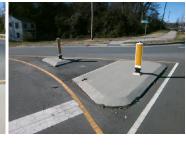

## Field Measurements/Component Compliance

Remove & Replace Entire Refuge.

Surveyor Notes:

N/A

PROW/ADA:

N/A

|     | rieid Measur         | ements/Cor | nponent Compilance     |
|-----|----------------------|------------|------------------------|
| Com | pliance Description  | Data Co    | ompliance Description  |
| No  | Refuge 1 Length (In) | 32.0 N/    | A Gutter 1 Ponding?    |
| Yes | Refuge 1 Width (In)  | 72.0 N/    | A Gutter 1 Lip Ht (In) |
| Yes | Refuge 1 Slope (%)   | 0.5 N/     | A Gutter 1 Slope (%)   |
| Yes | Refuge 1 X Slope (%) | 4.3 N/     | A Gutter 1 X Slope (%) |
| N/A | Painted X Walk1?     | No N/      | A DWS 1 Provided?      |
| N/A | X Walk 1 Direction   | To S N/    | A DWS 1 Contrast?      |
| N/A | X Walk 1 Width (In)  | N/A N/     | A DWS 1 Length (In)    |
| N/A | Road 1 Slope (%)     | 5.7 N/     | A DWS 1 Full Width?    |
| N/A | Road 1 X Slope (%)   | 4.0 N/     | A DWS 1 Offset (In)    |
| No  | Refuge 2 Length (In) | 32.0 N/    | A Gutter 2 Ponding?    |
| Yes | Refuge 2 Width (In)  | 72.0 N/    | A Gutter 2 Lip Ht (In) |
| Yes | Refuge 2 Slope (%)   | 3.4 N/     | A Gutter 2 Slope (%)   |
| No  | Refuge 2 X Slope (%) | 5.3 N/     | A Gutter 2 X Slope (%) |
| N/A | Painted X Walk2?     | No N/      | A DWS 2 Provided?      |
| N/A | X Walk 2 Direction   | To N N/    | A DWS 2 Contrast?      |
| N/A | X Walk 2 Width (In)  | N/A N/     | A DWS 2 Length (In)    |
| N/A | Road 2 Slope (%)     | 5.4 N/     | A DWS 2 Full Width?    |
| N/A | Road 2 X Slope (%)   | 0.4 N/     | A DWS 2 Offset (In)    |
| N/A | Refuge 3 Length (in) | N/A N/     | A Gutter 3 Ponding?    |
| N/A | Refuge 3 Width (in)  | N/A N/     | A Gutter 3 Lip Ht (in) |
| N/A | Refuge 3 Slope (%)   | N/A N/     | A Gutter 3 Slope (%)   |
| N/A | Refuge 3 XSlone (%)  | N/A N/     | A Gutter 3 XSlone (%)  |