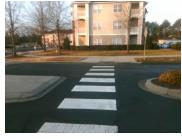

N/A

| No  | Refuge 1 Length (In) | 32.0  | N/A | Gutter 1 Ponding?    |  |
|-----|----------------------|-------|-----|----------------------|--|
| Yes | Refuge 1 Width (In)  | 140.0 | N/A | Gutter 1 Lip Ht (In) |  |
| Yes | Refuge 1 Slope (%)   | 1.6   | N/A | Gutter 1 Slope (%)   |  |
| Yes | Refuge 1 X Slope (%) | 1.8   | N/A | Gutter 1 X Slope (%) |  |
| N/A | Painted X Walk1?     | Yes   | N/A | DWS 1 Provided?      |  |
| N/A | X Walk 1 Direction   | То Е  | N/A | DWS 1 Contrast?      |  |
| N/A | X Walk 1 Width (In)  | 60.0  | N/A | DWS 1 Length (In)    |  |
| N/A | Road 1 Slope (%)     | 1.6   | N/A | DWS 1 Full Width?    |  |
| N/A | Road 1 X Slope (%)   | 1.5   | N/A | DWS 1 Offset (In)    |  |
|     |                      |       |     |                      |  |
| No  | Refuge 2 Length (In) | 32.0  | N/A | Gutter 2 Ponding?    |  |
| Yes | Refuge 2 Width (In)  | 140.0 | N/A | Gutter 2 Lip Ht (In) |  |
| Yes | Refuge 2 Slope (%)   | 0.0   | N/A | Gutter 2 Slope (%)   |  |
| Yes | Refuge 2 X Slope (%) | 2.3   | N/A | Gutter 2 X Slope (%) |  |
| N/A | Painted X Walk2?     | Yes   | N/A | DWS 2 Provided?      |  |
| N/A | X Walk 2 Direction   | To W  | N/A | DWS 2 Contrast?      |  |
| N/A | X Walk 2 Width (In)  | 60.0  | N/A | DWS 2 Length (In)    |  |
| N/A | Road 2 Slope (%)     | 1.2   | N/A | DWS 2 Full Width?    |  |
| N/A | Road 2 X Slope (%)   | 1.7   | N/A | DWS 2 Offset (In)    |  |
|     |                      |       |     |                      |  |
| N/A | Refuge 3 Length (in) | N/A   | N/A | Gutter 3 Ponding?    |  |
| N/A | Refuge 3 Width (in)  | N/A   | N/A | Gutter 3 Lip Ht (in) |  |