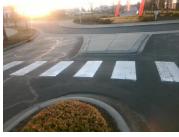

N/A

| No  | Refuge 1 Length (In) | 32.0  | N/A | Gutter 1 Ponding?    |  |
|-----|----------------------|-------|-----|----------------------|--|
| Yes | Refuge 1 Width (In)  | 140.0 | N/A | Gutter 1 Lip Ht (In) |  |
| Yes | Refuge 1 Slope (%)   | 1.6   | N/A | Gutter 1 Slope (%)   |  |
| Yes | Refuge 1 X Slope (%) | 1.8   | N/A | Gutter 1 X Slope (%) |  |
| N/A | Painted X Walk1?     | Yes   | N/A | DWS 1 Provided?      |  |
| N/A | X Walk 1 Direction   | То Е  | N/A | DWS 1 Contrast?      |  |
| N/A | X Walk 1 Width (In)  | 60.0  | N/A | DWS 1 Length (In)    |  |
| N/A | Road 1 Slope (%)     | 1.6   | N/A | DWS 1 Full Width?    |  |
| N/A | Road 1 X Slope (%)   | 1.5   | N/A | DWS 1 Offset (In)    |  |
|     |                      |       |     |                      |  |
| No  | Refuge 2 Length (In) | 32.0  | N/A | Gutter 2 Ponding?    |  |
| Yes | Refuge 2 Width (In)  | 140.0 | N/A | Gutter 2 Lip Ht (In) |  |
| Yes | Refuge 2 Slope (%)   | 0.0   | N/A | Gutter 2 Slope (%)   |  |
| Yes | Refuge 2 X Slope (%) | 2.3   | N/A | Gutter 2 X Slope (%) |  |
| N/A | Painted X Walk2?     | Yes   | N/A | DWS 2 Provided?      |  |
| N/A | X Walk 2 Direction   | To W  | N/A | DWS 2 Contrast?      |  |
| N/A | X Walk 2 Width (In)  | 60.0  | N/A | DWS 2 Length (In)    |  |
| N/A | Road 2 Slope (%)     | 1.2   | N/A | DWS 2 Full Width?    |  |
| N/A | Road 2 X Slope (%)   | 1.7   | N/A | DWS 2 Offset (In)    |  |
|     |                      |       |     |                      |  |
| N/A | Refuge 3 Length (in) | N/A   | N/A | Gutter 3 Ponding?    |  |
| N/A | Refuge 3 Width (in)  | N/A   | N/A | Gutter 3 Lip Ht (in) |  |