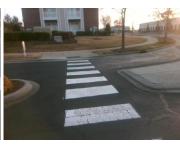

N/A

| No  | Refuge 1 Length (In) | 32.0  | N/A | Gutter 1 Ponding?    |  |
|-----|----------------------|-------|-----|----------------------|--|
| Yes | Refuge 1 Width (In)  | 140.0 | N/A | Gutter 1 Lip Ht (In) |  |
| Yes | Refuge 1 Slope (%)   | 1.6   | N/A | Gutter 1 Slope (%)   |  |
| Yes | Refuge 1 X Slope (%) | 1.8   | N/A | Gutter 1 X Slope (%) |  |
| N/A | Painted X Walk1?     | Yes   | N/A | DWS 1 Provided?      |  |
| N/A | X Walk 1 Direction   | То Е  | N/A | DWS 1 Contrast?      |  |
| N/A | X Walk 1 Width (In)  | 60.0  | N/A | DWS 1 Length (In)    |  |
| N/A | Road 1 Slope (%)     | 1.6   | N/A | DWS 1 Full Width?    |  |
| N/A | Road 1 X Slope (%)   | 1.5   | N/A | DWS 1 Offset (In)    |  |
|     |                      |       |     |                      |  |
| No  | Refuge 2 Length (In) | 32.0  | N/A | Gutter 2 Ponding?    |  |
| Yes | Refuge 2 Width (In)  | 140.0 | N/A | Gutter 2 Lip Ht (In) |  |
| Yes | Refuge 2 Slope (%)   | 0.0   | N/A | Gutter 2 Slope (%)   |  |
| Yes | Refuge 2 X Slope (%) | 2.3   | N/A | Gutter 2 X Slope (%) |  |
| N/A | Painted X Walk2?     | Yes   | N/A | DWS 2 Provided?      |  |
| N/A | X Walk 2 Direction   | To W  | N/A | DWS 2 Contrast?      |  |
| N/A | X Walk 2 Width (In)  | 60.0  | N/A | DWS 2 Length (In)    |  |
| N/A | Road 2 Slope (%)     | 1.2   | N/A | DWS 2 Full Width?    |  |
| N/A | Road 2 X Slope (%)   | 1.7   | N/A | DWS 2 Offset (In)    |  |
|     |                      |       |     |                      |  |
| N/A | Refuge 3 Length (in) | N/A   | N/A | Gutter 3 Ponding?    |  |
| N/A | Refuge 3 Width (in)  | N/A   | N/A | Gutter 3 Lip Ht (in) |  |