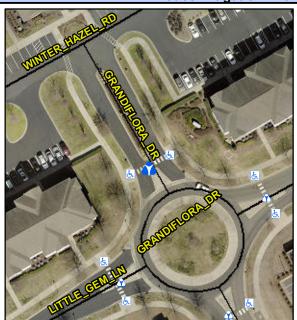

N/A

N/A

N/A

Intersection ID: 48600 Main Street: GRANDIFLORA DR Cross Street: LITTLE\_GEM\_LN Location: N **ADA ID: D682AC35AFDE** Curb Cut Type: MedianRefuge2 Initial Pass/Fail: Fail **Overall Compliance: No Severity Score:** 0