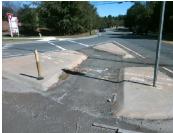

## Field Measurements/Component Compliance

Install Detectable Warning System. Fix Gutter Ponding. Remove & Replace Gutter.

Surveyor Notes:

Possible Solutions:

N/A

PROW/ADA:

N/A

| Com | pliance Description  | Data  | Com | pliance Description  |
|-----|----------------------|-------|-----|----------------------|
| Yes | Refuge 1 Length (In) | 96.0  | No  | Gutter 1 Ponding?    |
| Yes | Refuge 1 Width (In)  | 72.0  | Yes | Gutter 1 Lip Ht (In) |
| Yes | Refuge 1 Slope (%)   | 1.1   | Yes | Gutter 1 Slope (%)   |
| Yes | Refuge 1 X Slope (%) | 1.5   | Yes | Gutter 1 X Slope (%) |
| N/A | Painted X Walk1?     | Yes   | No  | DWS 1 Provided?      |
| N/A | X Walk 1 Direction   | To SE | N/A | DWS 1 Contrast?      |
| N/A | X Walk 1 Width (In)  | 85.0  | N/A | DWS 1 Length (In)    |
| N/A | Road 1 Slope (%)     | 1.0   | N/A | DWS 1 Full Width?    |
| N/A | Road 1 X Slope (%)   | 0.4   | N/A | DWS 1 Offset (In)    |
|     |                      |       |     |                      |
| Yes | Refuge 2 Length (In) | 120.0 | No  | Gutter 2 Ponding?    |
| Yes | Refuge 2 Width (In)  | 72.0  | Yes | Gutter 2 Lip Ht (In) |
| Yes | Refuge 2 Slope (%)   | 2.2   | Yes | Gutter 2 Slope (%)   |
| Yes | Refuge 2 X Slope (%) | 0.5   | Yes | Gutter 2 X Slope (%) |
| N/A | Painted X Walk2?     | No    | No  | DWS 2 Provided?      |
| N/A | X Walk 2 Direction   | To N  | N/A | DWS 2 Contrast?      |
| N/A | X Walk 2 Width (In)  | N/A   | N/A | DWS 2 Length (In)    |
| N/A | Road 2 Slope (%)     | 0.6   | N/A | DWS 2 Full Width?    |
| N/A | Road 2 X Slope (%)   | 1.8   | N/A | DWS 2 Offset (In)    |
|     |                      |       |     |                      |
| Yes | Refuge 3 Length (in) | 105.0 | No  | Gutter 3 Ponding?    |
| Yes | Refuge 3 Width (in)  | 75.0  | Yes | Gutter 3 Lip Ht (in) |
| Yes | Refuge 3 Slope (%)   | 0.1   | Yes | Gutter 3 Slope (%)   |

Total Cost: \$ 2455.00

| Yes | Refuge 3 Length (in) | 105.0 No | Gutter 3 Ponding?           | Yes |
|-----|----------------------|----------|-----------------------------|-----|
| Yes | Refuge 3 Width (in)  | 75.0 Yes | Gutter 3 Lip Ht (in)        | 0.0 |
| Yes | Refuge 3 Slope (%)   | 0.1 Yes  | Gutter 3 Slope (%)          | 1.3 |
| Yes | Refuge 3 XSlope (%)  | 1.9 No   | Gutter 3 XSlope (%)         | 2.1 |
| N/A | Painted X Walk3?     | No No    | DWS 3 Provided?             | No  |
| N/A | X Walk 3 Direction   | To W N/A | DWS 3 Contrast?             | N/A |
| N/A | X Walk 3 Width (in)  | N/A N/A  | DWS 3 Length (in)           | N/A |
| N/A | Road 3 Slope (%)     | 2.0 N/A  | DWS 3 Full Width?           | N/A |
| N/A | Road 3 XSlope (%)    | 1.5 N/A  | DWS 3 Offset (in)           | N/A |
| Yes | Any Obstructions?    | N/A N/A  | Storm Grate/Utility Hazard? | No  |
| N/A | Obstruction Type     | N/A      | Storm Grate/Utility Type    |     |
|     |                      | N/A      |                             | N/A |
| N/A | Surface Condition    | Good     |                             |     |