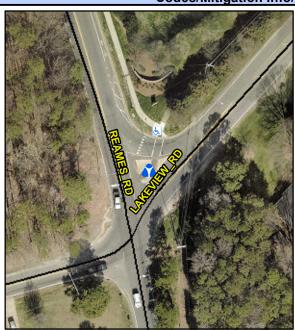

1.1 No

N/A N/A N/A

Intersection ID: 4279 Main Street: LAKEVIEW\_RD Cross Street: REAMES\_RD Location: NE

ADA ID: D793B0939CF1 Curb Cut Type: IslandRefuge3 Initial Pass/Fail: Pass Overall Compliance: No Severity Score: 20.25