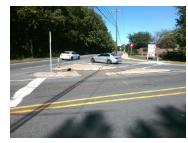

## Field Measurements/Component Compliance

Install Detectable Warning System. Fix Gutter Ponding. Remove & Replace Gutter.

Surveyor Notes:

Possible Solutions:

N/A

PROW/ADA:

N/A

| Com | pliance Description  | Data  | Com | pliance Description  |
|-----|----------------------|-------|-----|----------------------|
| Yes | Refuge 1 Length (In) | 96.0  | No  | Gutter 1 Ponding?    |
| Yes | Refuge 1 Width (In)  | 72.0  | Yes | Gutter 1 Lip Ht (In) |
| Yes | Refuge 1 Slope (%)   | 1.1   | Yes | Gutter 1 Slope (%)   |
| Yes | Refuge 1 X Slope (%) | 1.5   | Yes | Gutter 1 X Slope (%) |
| N/A | Painted X Walk1?     | Yes   | No  | DWS 1 Provided?      |
| N/A | X Walk 1 Direction   | To SE | N/A | DWS 1 Contrast?      |
| N/A | X Walk 1 Width (In)  | 85.0  | N/A | DWS 1 Length (In)    |
| N/A | Road 1 Slope (%)     | 1.0   | N/A | DWS 1 Full Width?    |
| N/A | Road 1 X Slope (%)   | 0.4   | N/A | DWS 1 Offset (In)    |
|     |                      |       |     |                      |
| Yes | Refuge 2 Length (In) | 120.0 | No  | Gutter 2 Ponding?    |
| Yes | Refuge 2 Width (In)  | 72.0  | Yes | Gutter 2 Lip Ht (In) |
| Yes | Refuge 2 Slope (%)   | 2.2   | Yes | Gutter 2 Slope (%)   |
| Yes | Refuge 2 X Slope (%) | 0.5   | Yes | Gutter 2 X Slope (%) |
| N/A | Painted X Walk2?     | No    | No  | DWS 2 Provided?      |
| N/A | X Walk 2 Direction   | To N  | N/A | DWS 2 Contrast?      |
| N/A | X Walk 2 Width (In)  | N/A   | N/A | DWS 2 Length (In)    |
| N/A | Road 2 Slope (%)     | 0.6   | N/A | DWS 2 Full Width?    |
| N/A | Road 2 X Slope (%)   | 1.8   | N/A | DWS 2 Offset (In)    |
|     |                      |       |     |                      |
| Yes | Refuge 3 Length (in) | 105.0 | No  | Gutter 3 Ponding?    |
| Yes | Refuge 3 Width (in)  | 75.0  | Yes | Gutter 3 Lip Ht (in) |
| Yes | Refuge 3 Slope (%)   | 0.1   | Yes | Gutter 3 Slope (%)   |