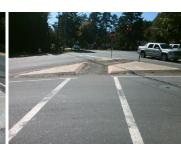

Total Cost: \$ 2455.00

| Yes | Refuge 3 Length (in) | 105.0 No | Gutter 3 Ponding?           | Yes |
|-----|----------------------|----------|-----------------------------|-----|
| Yes | Refuge 3 Width (in)  | 75.0 Yes | Gutter 3 Lip Ht (in)        | 0.0 |
| Yes | Refuge 3 Slope (%)   | 0.1 Yes  | Gutter 3 Slope (%)          | 1.3 |
| Yes | Refuge 3 XSlope (%)  | 1.9 No   | Gutter 3 XSlope (%)         | 2.1 |
| N/A | Painted X Walk3?     | No No    | DWS 3 Provided?             | No  |
| N/A | X Walk 3 Direction   | To W N/A | DWS 3 Contrast?             | N/A |
| N/A | X Walk 3 Width (in)  | N/A N/A  | DWS 3 Length (in)           | N/A |
| N/A | Road 3 Slope (%)     | 2.0 N/A  | DWS 3 Full Width?           | N/A |
| N/A | Road 3 XSlope (%)    | 1.5 N/A  | DWS 3 Offset (in)           | N/A |
| Yes | Any Obstructions?    | N/A N/A  | Storm Grate/Utility Hazard? | No  |
| N/A | Obstruction Type     | N/A      | Storm Grate/Utility Type    |     |
|     |                      | N/A      |                             | N/A |
| N/A | Surface Condition    | Good     |                             |     |