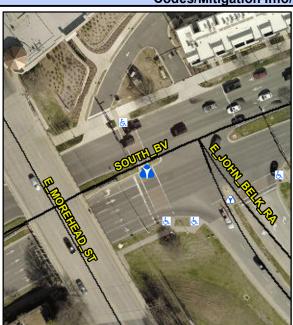

## Access Compliance Report Public Rights-of-Way (Island Curb Cuts)

Data

No

N/A

Intersection ID: 51519 Main Street: E\_JOHN\_BELK\_RA Cross Street: SOUTH\_BV Location: W

ADA ID: D7FBEEA18ED7 Curb Cut Type: MedianRefuge2 Initial Pass/Fail: Pass Overall Compliance: No Severity Score: 10.25