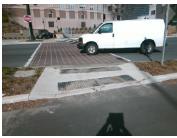

Field Measurements/Component Compliance

Data Compliance

**40.0 Yes** Gutter 1 Ponding?

Description

Remove & Replace Detectable Warning System. Remove & Replace Gutter.

Surveyor Notes:

Possible Solutions:

N/A