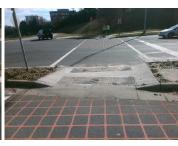

PROW/ADA:

Total Cost:

N/A

| Yes | Refuge 1 Width (In)  | 100.0 | Yes | Gutter 1 Lip Ht (In)        | 0.0  |
|-----|----------------------|-------|-----|-----------------------------|------|
| Yes | Refuge 1 Slope (%)   | 0.6   | Yes | Gutter 1 Slope (%)          | 0.4  |
| Yes | Refuge 1 X Slope (%) | 1.6   | Yes | Gutter 1 X Slope (%)        | 1.3  |
| N/A | Painted X Walk1?     | Yes   | Yes | DWS 1 Provided?             | Yes  |
| N/A | X Walk 1 Direction   | To NW | Yes | DWS 1 Contrast?             | Yes  |
| N/A | X Walk 1 Width (In)  | 188.0 | Yes | DWS 1 Length (In)           | 24.0 |
| N/A | Road 1 Slope (%)     | 1.3   | Yes | DWS 1 Full Width?           | Yes  |
| N/A | Road 1 X Slope (%)   | 3.0   | No  | DWS 1 Offset (In)           | 2.5  |
|     |                      |       |     |                             |      |
| Yes | Refuge 2 Length (In) | 40.0  | Yes | Gutter 2 Ponding?           | No   |
| Yes | Refuge 2 Width (In)  | 100.0 | Yes | Gutter 2 Lip Ht (In)        | 0.0  |
| Yes | Refuge 2 Slope (%)   | 4.8   | No  | Gutter 2 Slope (%)          | 7.4  |
| Yes | Refuge 2 X Slope (%) | 0.3   | Yes | Gutter 2 X Slope (%)        | 0.0  |
| N/A | Painted X Walk2?     | Yes   | Yes | DWS 2 Provided?             | Yes  |
| N/A | X Walk 2 Direction   | To SE | Yes | DWS 2 Contrast?             | Yes  |
| N/A | X Walk 2 Width (In)  | 182.0 | Yes | DWS 2 Length (In)           | 24.0 |
| N/A | Road 2 Slope (%)     | 1.8   | Yes | DWS 2 Full Width?           | Yes  |
| N/A | Road 2 X Slope (%)   | 3.8   | No  | DWS 2 Offset (In)           | 4.0  |
|     |                      |       |     |                             |      |
| N/A | Refuge 3 Length (in) | N/A   | N/A | Gutter 3 Ponding?           | N/A  |
| N/A | Refuge 3 Width (in)  | N/A   | N/A | Gutter 3 Lip Ht (in)        | N/A  |
| N/A | Refuge 3 Slope (%)   | N/A   | N/A | Gutter 3 Slope (%)          | N/A  |
| N/A | Refuge 3 XSlope (%)  | N/A   | N/A | Gutter 3 XSlope (%)         | N/A  |
| N/A | Painted X Walk3?     | N/A   | N/A | DWS 3 Provided?             | N/A  |
| N/A | X Walk 3 Direction   | N/A   | N/A | DWS 3 Contrast?             | N/A  |
| N/A | X Walk 3 Width (in)  | N/A   | N/A | DWS 3 Length (in)           | N/A  |
| N/A | Road 3 Slope (%)     | N/A   | N/A | DWS 3 Full Width?           | N/A  |
| N/A | Road 3 XSlope (%)    | N/A   | N/A | DWS 3 Offset (in)           | N/A  |
| Yes | Any Obstructions?    | N/A   | N/A | Storm Grate/Utility Hazard? | No   |
|     | a =                  |       |     | C: C : (1.11)               |      |