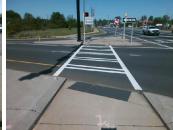

N/A

PROW/ADA:

Total Cost:

N/A

| Yes | Refuge 1 X Slope (%) | 1.2   | Yes | Gutter 1 X Slope (%)        | 1.0  |
|-----|----------------------|-------|-----|-----------------------------|------|
| N/A | Painted X Walk1?     | Yes   | Yes | DWS 1 Provided?             | Yes  |
| N/A | X Walk 1 Direction   | То Е  | Yes | DWS 1 Contrast?             | Yes  |
| N/A | X Walk 1 Width (In)  | 105.0 | Yes | DWS 1 Length (In)           | 24.0 |
| N/A | Road 1 Slope (%)     | 0.2   | Yes | DWS 1 Full Width?           | Yes  |
| N/A | Road 1 X Slope (%)   | 0.5   | Yes | DWS 1 Offset (In)           | 0.0  |
|     |                      |       |     |                             |      |
| Yes | Refuge 2 Length (In) | 55.5  | Yes | Gutter 2 Ponding?           | No   |
| Yes | Refuge 2 Width (In)  | 94.0  | Yes | Gutter 2 Lip Ht (In)        | 0.0  |
| Yes | Refuge 2 Slope (%)   | 2.0   | Yes | Gutter 2 Slope (%)          | 0.5  |
| Yes | Refuge 2 X Slope (%) | 1.8   | No  | Gutter 2 X Slope (%)        | 3.1  |
| N/A | Painted X Walk2?     | Yes   | Yes | DWS 2 Provided?             | Yes  |
| N/A | X Walk 2 Direction   | To W  | Yes | DWS 2 Contrast?             | Yes  |
| N/A | X Walk 2 Width (In)  | 112.0 | Yes | DWS 2 Length (In)           | 24.0 |
| N/A | Road 2 Slope (%)     | 1.9   | Yes | DWS 2 Full Width?           | Yes  |
| N/A | Road 2 X Slope (%)   | 3.1   | Yes | DWS 2 Offset (In)           | 0.0  |
|     |                      |       |     |                             |      |
| N/A | Refuge 3 Length (in) | N/A   | N/A | Gutter 3 Ponding?           | N/A  |
| N/A | Refuge 3 Width (in)  | N/A   | N/A | Gutter 3 Lip Ht (in)        | N/A  |
| N/A | Refuge 3 Slope (%)   | N/A   | N/A | Gutter 3 Slope (%)          | N/A  |
| N/A | Refuge 3 XSlope (%)  | N/A   | N/A | Gutter 3 XSlope (%)         | N/A  |
| N/A | Painted X Walk3?     | N/A   | N/A | DWS 3 Provided?             | N/A  |
| N/A | X Walk 3 Direction   | N/A   | N/A | DWS 3 Contrast?             | N/A  |
| N/A | X Walk 3 Width (in)  | N/A   | N/A | DWS 3 Length (in)           | N/A  |
| N/A | Road 3 Slope (%)     | N/A   | N/A | DWS 3 Full Width?           | N/A  |
| N/A | Road 3 XSlope (%)    | N/A   | N/A | DWS 3 Offset (in)           | N/A  |
| Yes | Any Obstructions?    | No    | N/A | Storm Grate/Utility Hazard? | No   |
| N/A | Obstruction Type     |       | N/A | Storm Grate/Utility Type    |      |
|     |                      | N/A   |     |                             | N/A  |
| N/A | Surface Condition    | Good  | J   |                             |      |
|     |                      |       |     |                             |      |