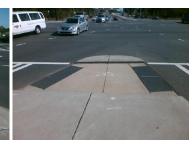

N/A

PROW/ADA:

Total Cost:

N/A

| Yes | Refuge 1 X Slope (%) | 1.2   | Yes | Gutter 1 X Slope (%)        | 1.0  |
|-----|----------------------|-------|-----|-----------------------------|------|
| N/A | Painted X Walk1?     | Yes   | Yes | DWS 1 Provided?             | Yes  |
| N/A | X Walk 1 Direction   | То Е  | Yes | DWS 1 Contrast?             | Yes  |
| N/A | X Walk 1 Width (In)  | 105.0 | Yes | DWS 1 Length (In)           | 24.0 |
| N/A | Road 1 Slope (%)     | 0.2   | Yes | DWS 1 Full Width?           | Yes  |
| N/A | Road 1 X Slope (%)   | 0.5   | Yes | DWS 1 Offset (In)           | 0.0  |
|     |                      |       |     |                             |      |
| Yes | Refuge 2 Length (In) | 55.5  | Yes | Gutter 2 Ponding?           | No   |
| Yes | Refuge 2 Width (In)  | 94.0  | Yes | Gutter 2 Lip Ht (In)        | 0.0  |
| Yes | Refuge 2 Slope (%)   | 2.0   | Yes | Gutter 2 Slope (%)          | 0.5  |
| Yes | Refuge 2 X Slope (%) | 1.8   | No  | Gutter 2 X Slope (%)        | 3.1  |
| N/A | Painted X Walk2?     | Yes   | Yes | DWS 2 Provided?             | Yes  |
| N/A | X Walk 2 Direction   | To W  | Yes | DWS 2 Contrast?             | Yes  |
| N/A | X Walk 2 Width (In)  | 112.0 | Yes | DWS 2 Length (In)           | 24.0 |
| N/A | Road 2 Slope (%)     | 1.9   | Yes | DWS 2 Full Width?           | Yes  |
| N/A | Road 2 X Slope (%)   | 3.1   | Yes | DWS 2 Offset (In)           | 0.0  |
|     |                      |       |     |                             |      |
| N/A | Refuge 3 Length (in) | N/A   | N/A | Gutter 3 Ponding?           | N/A  |
| N/A | Refuge 3 Width (in)  | N/A   | N/A | Gutter 3 Lip Ht (in)        | N/A  |
| N/A | Refuge 3 Slope (%)   | N/A   | N/A | Gutter 3 Slope (%)          | N/A  |
| N/A | Refuge 3 XSlope (%)  | N/A   | N/A | Gutter 3 XSlope (%)         | N/A  |
| N/A | Painted X Walk3?     | N/A   | N/A | DWS 3 Provided?             | N/A  |
| N/A | X Walk 3 Direction   | N/A   | N/A | DWS 3 Contrast?             | N/A  |
| N/A | X Walk 3 Width (in)  | N/A   | N/A | DWS 3 Length (in)           | N/A  |
| N/A | Road 3 Slope (%)     | N/A   | N/A | DWS 3 Full Width?           | N/A  |
| N/A | Road 3 XSlope (%)    | N/A   | N/A | DWS 3 Offset (in)           | N/A  |
| Yes | Any Obstructions?    | No    | N/A | Storm Grate/Utility Hazard? | No   |
| N/A | Obstruction Type     |       | N/A | Storm Grate/Utility Type    |      |
|     |                      | N/A   |     |                             | N/A  |
| N/A | Surface Condition    | Good  | J   |                             |      |
|     |                      |       |     |                             |      |