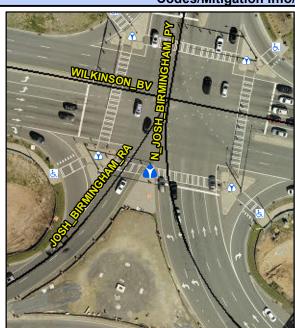

## Access Compliance Report Public Rights-of-Way (Island Curb Cuts)

<u>Data</u>

No

0.0

0.3

Intersection ID: 53534 Main Street: N\_JOSH\_BIRMINGHAM\_PY Cross Street: WILKINSON\_BV Location: S

ADA ID: D92D81599A99 Curb Cut Type: MedianRefuge2 Initial Pass/Fail: Pass Overall Compliance: No Severity Score: 0