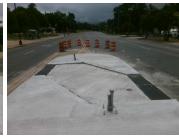

N/A

N/A

N/A

N/A

Good

Intersection ID: 10016842 Main Street: N\_TRYON\_ST Cross Street: N/A Location: W

ADA ID: D9401EB2EC1D Curb Cut Type: MedianRefuge2 Initial Pass/Fail: Pass Overall Compliance: Yes Severity Score: 0.25