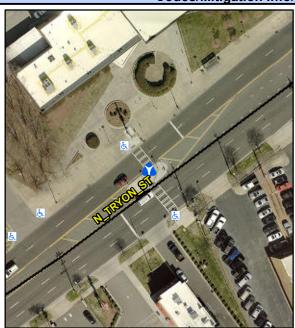

N/A

N/A

N/A

N/A

Good

Intersection ID: 10016842 Main Street: N\_TRYON\_ST Cross Street: N/A Location: W

ADA ID: D9401EB2EC1D Curb Cut Type: MedianRefuge2 Initial Pass/Fail: Pass Overall Compliance: Yes Severity Score: 0.25