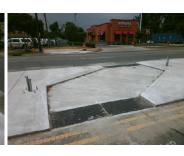

N/A

N/A

N/A

N/A

Good

Intersection ID: 10016842 Main Street: N\_TRYON\_ST Cross Street: N/A Location: W

ADA ID: D9401EB2EC1D Curb Cut Type: MedianRefuge2 Initial Pass/Fail: Pass Overall Compliance: Yes Severity Score: 0.25