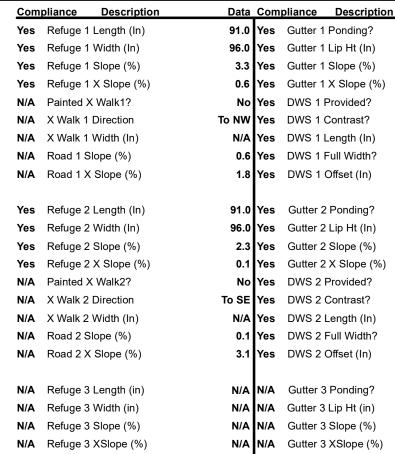

## Access Compliance Report Public Rights-of-Way (Island Curb Cuts)

Data

No

0.0

2.4

0.2

Yes

Yes

24.0

Yes

0.0

No

0.0

2.9

0.1

Yes

Yes

24.0

Yes

0.0

N/A

N/A

N/A

N/A

N/A

N/A

N/A

N/A

N/A

No

N/A

DWS 3 Provided?

**DWS 3 Contrast?** 

DWS 3 Length (in)

DWS 3 Full Width?

DWS 3 Offset (in)

N/A Storm Grate/Utility Type

Storm Grate/Utility Hazard?

N/A

N/A

N/A

N/A

N/A

N/A

Good

Intersection ID: 10016842 Main Street: N\_TRYON\_ST Cross Street: N/A Location: W

ADA ID: D9401EB2EC1D Curb Cut Type: MedianRefuge2 Initial Pass/Fail: Pass Overall Compliance: Yes Severity Score: 0.25

X Walk 3 Direction

X Walk 3 Width (in)

Road 3 Slope (%)

Road 3 XSlope (%)

Any Obstructions?

Obstruction Type

Surface Condition

N/A