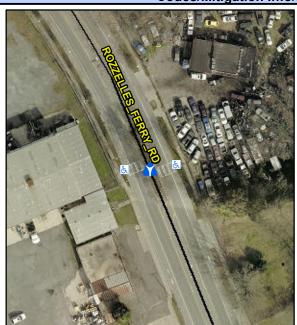

## **Access Compliance Report Public Rights-of-Way** (Island Curb Cuts)

Data

N/A

Intersection ID: 10036505 Main Street: ROZZELLES FERRY RD Cross Street: N/A Location: W **Overall Compliance: No** ADA ID: D9B00AC90F9E Curb Cut Type: MedianRefuge2 Initial Pass/Fail: Fail **Severity Score:** 10