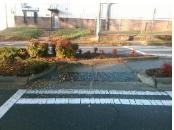

## **Access Compliance Report Public Rights-of-Way** (Island Curb Cuts)

Data

N/A

Intersection ID: 10036505 Main Street: ROZZELLES FERRY RD Cross Street: N/A Location: W **Overall Compliance: No** ADA ID: D9B00AC90F9E Curb Cut Type: MedianRefuge2 Initial Pass/Fail: Fail **Severity Score:** 10