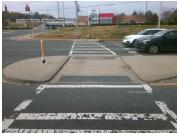

## Field Measurements/Component Compliance

Remove & Replace Entire Refuge.

Surveyor Notes:

Possible Solutions:

N/A

PROW/ADA:

N/A

|     | i icia mcasarcini    | <u> </u> | OIIIP               | onent compnance      |
|-----|----------------------|----------|---------------------|----------------------|
| Com | oliance Description  | Com      | oliance Description |                      |
| Yes | Refuge 1 Length (In) | 85.0     | N/A                 | Gutter 1 Ponding?    |
| Yes | Refuge 1 Width (In)  | 120.0    | N/A                 | Gutter 1 Lip Ht (In) |
| Yes | Refuge 1 Slope (%)   | 0.0      | N/A                 | Gutter 1 Slope (%)   |
| Yes | Refuge 1 X Slope (%) | 2.3      | N/A                 | Gutter 1 X Slope (%) |
| N/A | Painted X Walk1?     | Yes      | N/A                 | DWS 1 Provided?      |
| N/A | X Walk 1 Direction   | To W     | N/A                 | DWS 1 Contrast?      |
| N/A | X Walk 1 Width (In)  | 116.0    | N/A                 | DWS 1 Length (In)    |
| N/A | Road 1 Slope (%)     | 0.6      | N/A                 | DWS 1 Full Width?    |
| N/A | Road 1 X Slope (%)   | 1.5      | N/A                 | DWS 1 Offset (In)    |
|     |                      |          |                     |                      |
| Yes | Refuge 2 Length (In) | 85.0     | N/A                 | Gutter 2 Ponding?    |
| Yes | Refuge 2 Width (In)  | 120.0    | N/A                 | Gutter 2 Lip Ht (In) |
| Yes | Refuge 2 Slope (%)   | 2.5      | N/A                 | Gutter 2 Slope (%)   |
| Yes | Refuge 2 X Slope (%) | 0.8      | N/A                 | Gutter 2 X Slope (%) |
| N/A | Painted X Walk2?     | Yes      | N/A                 | DWS 2 Provided?      |
| N/A | X Walk 2 Direction   | То Е     | N/A                 | DWS 2 Contrast?      |
| N/A | X Walk 2 Width (In)  | 113.0    | N/A                 | DWS 2 Length (In)    |
| N/A | Road 2 Slope (%)     | 0.5      | N/A                 | DWS 2 Full Width?    |
| N/A | Road 2 X Slope (%)   | 2.5      | N/A                 | DWS 2 Offset (In)    |
|     |                      |          |                     |                      |
| N/A | Refuge 3 Length (in) | N/A      | N/A                 | Gutter 3 Ponding?    |
| N/A | Refuge 3 Width (in)  | N/A      | N/A                 | Gutter 3 Lip Ht (in) |
| N/A | Refuge 3 Slope (%)   | N/A      | N/A                 | Gutter 3 Slope (%)   |