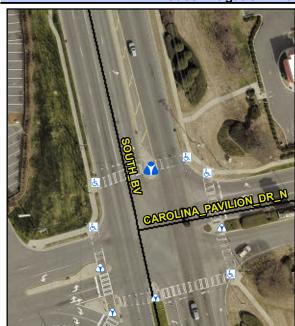

Intersection ID: 23966 Main Street: CAROLINA\_PAVILION\_DR\_N Cross Street: SOUTH\_BV Location: N

ADA ID: DA12612220E2 Curb Cut Type: MedianRefuge2 Initial Pass/Fail: Fail Overall Compliance: No Severity Score: 1.25