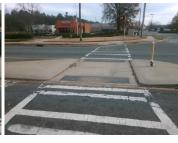

## Field Measurements/Component Compliance

Remove & Replace Entire Refuge.

Surveyor Notes:

Possible Solutions:

N/A

PROW/ADA:

N/A

|     | i icia mcasarcini    | <u> </u> | OIIIP               | onent compnance      |
|-----|----------------------|----------|---------------------|----------------------|
| Com | oliance Description  | Com      | oliance Description |                      |
| Yes | Refuge 1 Length (In) | 85.0     | N/A                 | Gutter 1 Ponding?    |
| Yes | Refuge 1 Width (In)  | 120.0    | N/A                 | Gutter 1 Lip Ht (In) |
| Yes | Refuge 1 Slope (%)   | 0.0      | N/A                 | Gutter 1 Slope (%)   |
| Yes | Refuge 1 X Slope (%) | 2.3      | N/A                 | Gutter 1 X Slope (%) |
| N/A | Painted X Walk1?     | Yes      | N/A                 | DWS 1 Provided?      |
| N/A | X Walk 1 Direction   | To W     | N/A                 | DWS 1 Contrast?      |
| N/A | X Walk 1 Width (In)  | 116.0    | N/A                 | DWS 1 Length (In)    |
| N/A | Road 1 Slope (%)     | 0.6      | N/A                 | DWS 1 Full Width?    |
| N/A | Road 1 X Slope (%)   | 1.5      | N/A                 | DWS 1 Offset (In)    |
|     |                      |          |                     |                      |
| Yes | Refuge 2 Length (In) | 85.0     | N/A                 | Gutter 2 Ponding?    |
| Yes | Refuge 2 Width (In)  | 120.0    | N/A                 | Gutter 2 Lip Ht (In) |
| Yes | Refuge 2 Slope (%)   | 2.5      | N/A                 | Gutter 2 Slope (%)   |
| Yes | Refuge 2 X Slope (%) | 0.8      | N/A                 | Gutter 2 X Slope (%) |
| N/A | Painted X Walk2?     | Yes      | N/A                 | DWS 2 Provided?      |
| N/A | X Walk 2 Direction   | То Е     | N/A                 | DWS 2 Contrast?      |
| N/A | X Walk 2 Width (In)  | 113.0    | N/A                 | DWS 2 Length (In)    |
| N/A | Road 2 Slope (%)     | 0.5      | N/A                 | DWS 2 Full Width?    |
| N/A | Road 2 X Slope (%)   | 2.5      | N/A                 | DWS 2 Offset (In)    |
|     |                      |          |                     |                      |
| N/A | Refuge 3 Length (in) | N/A      | N/A                 | Gutter 3 Ponding?    |
| N/A | Refuge 3 Width (in)  | N/A      | N/A                 | Gutter 3 Lip Ht (in) |
| N/A | Refuge 3 Slope (%)   | N/A      | N/A                 | Gutter 3 Slope (%)   |