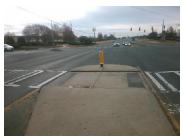

## Field Measurements/Component Compliance

Remove & Replace Entire Refuge.

Surveyor Notes:

Possible Solutions:

N/A

PROW/ADA:

N/A

|     | i icia mcasarcini    | <u> </u> | OIIIP               | onent compnance      |
|-----|----------------------|----------|---------------------|----------------------|
| Com | oliance Description  | Com      | oliance Description |                      |
| Yes | Refuge 1 Length (In) | 85.0     | N/A                 | Gutter 1 Ponding?    |
| Yes | Refuge 1 Width (In)  | 120.0    | N/A                 | Gutter 1 Lip Ht (In) |
| Yes | Refuge 1 Slope (%)   | 0.0      | N/A                 | Gutter 1 Slope (%)   |
| Yes | Refuge 1 X Slope (%) | 2.3      | N/A                 | Gutter 1 X Slope (%) |
| N/A | Painted X Walk1?     | Yes      | N/A                 | DWS 1 Provided?      |
| N/A | X Walk 1 Direction   | To W     | N/A                 | DWS 1 Contrast?      |
| N/A | X Walk 1 Width (In)  | 116.0    | N/A                 | DWS 1 Length (In)    |
| N/A | Road 1 Slope (%)     | 0.6      | N/A                 | DWS 1 Full Width?    |
| N/A | Road 1 X Slope (%)   | 1.5      | N/A                 | DWS 1 Offset (In)    |
|     |                      |          |                     |                      |
| Yes | Refuge 2 Length (In) | 85.0     | N/A                 | Gutter 2 Ponding?    |
| Yes | Refuge 2 Width (In)  | 120.0    | N/A                 | Gutter 2 Lip Ht (In) |
| Yes | Refuge 2 Slope (%)   | 2.5      | N/A                 | Gutter 2 Slope (%)   |
| Yes | Refuge 2 X Slope (%) | 0.8      | N/A                 | Gutter 2 X Slope (%) |
| N/A | Painted X Walk2?     | Yes      | N/A                 | DWS 2 Provided?      |
| N/A | X Walk 2 Direction   | То Е     | N/A                 | DWS 2 Contrast?      |
| N/A | X Walk 2 Width (In)  | 113.0    | N/A                 | DWS 2 Length (In)    |
| N/A | Road 2 Slope (%)     | 0.5      | N/A                 | DWS 2 Full Width?    |
| N/A | Road 2 X Slope (%)   | 2.5      | N/A                 | DWS 2 Offset (In)    |
|     |                      |          |                     |                      |
| N/A | Refuge 3 Length (in) | N/A      | N/A                 | Gutter 3 Ponding?    |
| N/A | Refuge 3 Width (in)  | N/A      | N/A                 | Gutter 3 Lip Ht (in) |
| N/A | Refuge 3 Slope (%)   | N/A      | N/A                 | Gutter 3 Slope (%)   |