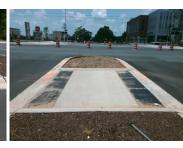

## Field Measurements/Component Compliance

Remove & Replace Entire Refuge.

Surveyor Notes:

Possible Solutions:

N/A

PROW/ADA:

N/A

|                                                    | Field Meast          | irements/Comp | onent Compliance     |  |
|----------------------------------------------------|----------------------|---------------|----------------------|--|
| Compliance Description Data Compliance Description |                      |               |                      |  |
| Yes                                                | Refuge 1 Length (In) | 65.0 N/A      | Gutter 1 Ponding?    |  |
| Yes                                                | Refuge 1 Width (In)  | 146.0 N/A     | Gutter 1 Lip Ht (In) |  |
| Yes                                                | Refuge 1 Slope (%)   | 2.7 N/A       | Gutter 1 Slope (%)   |  |
| Yes                                                | Refuge 1 X Slope (%) | 1.7 N/A       | Gutter 1 X Slope (%) |  |
| N/A                                                | Painted X Walk1?     | No N/A        | DWS 1 Provided?      |  |
| N/A                                                | X Walk 1 Direction   | To NE N/A     | DWS 1 Contrast?      |  |
| N/A                                                | X Walk 1 Width (In)  | N/A N/A       | DWS 1 Length (In)    |  |
| N/A                                                | Road 1 Slope (%)     | 3.4 N/A       | DWS 1 Full Width?    |  |
| N/A                                                | Road 1 X Slope (%)   | 2.2 N/A       | DWS 1 Offset (In)    |  |
|                                                    |                      |               |                      |  |
| Yes                                                | Refuge 2 Length (In) | 65.0 N/A      | Gutter 2 Ponding?    |  |
| Yes                                                | Refuge 2 Width (In)  | 146.0 N/A     | Gutter 2 Lip Ht (In) |  |
| Yes                                                | Refuge 2 Slope (%)   | 2.6 N/A       | Gutter 2 Slope (%)   |  |
| Yes                                                | Refuge 2 X Slope (%) | 2.4 N/A       | Gutter 2 X Slope (%) |  |
| N/A                                                | Painted X Walk2?     | No N/A        | DWS 2 Provided?      |  |
| N/A                                                | X Walk 2 Direction   | To SW N/A     | DWS 2 Contrast?      |  |
| N/A                                                | X Walk 2 Width (In)  | N/A N/A       | DWS 2 Length (In)    |  |
| N/A                                                | Road 2 Slope (%)     | 3.3 N/A       | DWS 2 Full Width?    |  |
| N/A                                                | Road 2 X Slope (%)   | 1.8 N/A       | DWS 2 Offset (In)    |  |
|                                                    |                      |               |                      |  |
| N/A                                                | Refuge 3 Length (in) | N/A N/A       | Gutter 3 Ponding?    |  |
| N/A                                                | Refuge 3 Width (in)  | N/A N/A       | Gutter 3 Lip Ht (in) |  |
| N/A                                                | Refuge 3 Slope (%)   | N/A N/A       | Gutter 3 Slope (%)   |  |
| N/A                                                | Refuge 3 XSlope (%)  | N/A N/A       | Gutter 3 XSlope (%)  |  |
| NI/A                                               | Dainted V Walk22     | No N/A        | DWS 3 Provided?      |  |