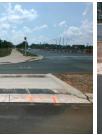

## Field Measurements/Component Compliance

Remove & Replace Entire Refuge.

Surveyor Notes:

Possible Solutions:

N/A

PROW/ADA:

N/A

|                                                    | Field Meast          | irements/Comp | onent Compliance     |  |
|----------------------------------------------------|----------------------|---------------|----------------------|--|
| Compliance Description Data Compliance Description |                      |               |                      |  |
| Yes                                                | Refuge 1 Length (In) | 65.0 N/A      | Gutter 1 Ponding?    |  |
| Yes                                                | Refuge 1 Width (In)  | 146.0 N/A     | Gutter 1 Lip Ht (In) |  |
| Yes                                                | Refuge 1 Slope (%)   | 2.7 N/A       | Gutter 1 Slope (%)   |  |
| Yes                                                | Refuge 1 X Slope (%) | 1.7 N/A       | Gutter 1 X Slope (%) |  |
| N/A                                                | Painted X Walk1?     | No N/A        | DWS 1 Provided?      |  |
| N/A                                                | X Walk 1 Direction   | To NE N/A     | DWS 1 Contrast?      |  |
| N/A                                                | X Walk 1 Width (In)  | N/A N/A       | DWS 1 Length (In)    |  |
| N/A                                                | Road 1 Slope (%)     | 3.4 N/A       | DWS 1 Full Width?    |  |
| N/A                                                | Road 1 X Slope (%)   | 2.2 N/A       | DWS 1 Offset (In)    |  |
|                                                    |                      |               |                      |  |
| Yes                                                | Refuge 2 Length (In) | 65.0 N/A      | Gutter 2 Ponding?    |  |
| Yes                                                | Refuge 2 Width (In)  | 146.0 N/A     | Gutter 2 Lip Ht (In) |  |
| Yes                                                | Refuge 2 Slope (%)   | 2.6 N/A       | Gutter 2 Slope (%)   |  |
| Yes                                                | Refuge 2 X Slope (%) | 2.4 N/A       | Gutter 2 X Slope (%) |  |
| N/A                                                | Painted X Walk2?     | No N/A        | DWS 2 Provided?      |  |
| N/A                                                | X Walk 2 Direction   | To SW N/A     | DWS 2 Contrast?      |  |
| N/A                                                | X Walk 2 Width (In)  | N/A N/A       | DWS 2 Length (In)    |  |
| N/A                                                | Road 2 Slope (%)     | 3.3 N/A       | DWS 2 Full Width?    |  |
| N/A                                                | Road 2 X Slope (%)   | 1.8 N/A       | DWS 2 Offset (In)    |  |
|                                                    |                      |               |                      |  |
| N/A                                                | Refuge 3 Length (in) | N/A N/A       | Gutter 3 Ponding?    |  |
| N/A                                                | Refuge 3 Width (in)  | N/A N/A       | Gutter 3 Lip Ht (in) |  |
| N/A                                                | Refuge 3 Slope (%)   | N/A N/A       | Gutter 3 Slope (%)   |  |
| N/A                                                | Refuge 3 XSlope (%)  | N/A N/A       | Gutter 3 XSlope (%)  |  |
| NI/A                                               | Dainted V Walk22     | No N/A        | DWS 3 Provided?      |  |