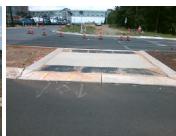

## Field Measurements/Component Compliance

Remove & Replace Entire Refuge.

Surveyor Notes:

Possible Solutions:

N/A

PROW/ADA:

N/A

|                                                    | Field Meast          | irements/Comp | onent Compliance     |  |
|----------------------------------------------------|----------------------|---------------|----------------------|--|
| Compliance Description Data Compliance Description |                      |               |                      |  |
| Yes                                                | Refuge 1 Length (In) | 65.0 N/A      | Gutter 1 Ponding?    |  |
| Yes                                                | Refuge 1 Width (In)  | 146.0 N/A     | Gutter 1 Lip Ht (In) |  |
| Yes                                                | Refuge 1 Slope (%)   | 2.7 N/A       | Gutter 1 Slope (%)   |  |
| Yes                                                | Refuge 1 X Slope (%) | 1.7 N/A       | Gutter 1 X Slope (%) |  |
| N/A                                                | Painted X Walk1?     | No N/A        | DWS 1 Provided?      |  |
| N/A                                                | X Walk 1 Direction   | To NE N/A     | DWS 1 Contrast?      |  |
| N/A                                                | X Walk 1 Width (In)  | N/A N/A       | DWS 1 Length (In)    |  |
| N/A                                                | Road 1 Slope (%)     | 3.4 N/A       | DWS 1 Full Width?    |  |
| N/A                                                | Road 1 X Slope (%)   | 2.2 N/A       | DWS 1 Offset (In)    |  |
|                                                    |                      |               |                      |  |
| Yes                                                | Refuge 2 Length (In) | 65.0 N/A      | Gutter 2 Ponding?    |  |
| Yes                                                | Refuge 2 Width (In)  | 146.0 N/A     | Gutter 2 Lip Ht (In) |  |
| Yes                                                | Refuge 2 Slope (%)   | 2.6 N/A       | Gutter 2 Slope (%)   |  |
| Yes                                                | Refuge 2 X Slope (%) | 2.4 N/A       | Gutter 2 X Slope (%) |  |
| N/A                                                | Painted X Walk2?     | No N/A        | DWS 2 Provided?      |  |
| N/A                                                | X Walk 2 Direction   | To SW N/A     | DWS 2 Contrast?      |  |
| N/A                                                | X Walk 2 Width (In)  | N/A N/A       | DWS 2 Length (In)    |  |
| N/A                                                | Road 2 Slope (%)     | 3.3 N/A       | DWS 2 Full Width?    |  |
| N/A                                                | Road 2 X Slope (%)   | 1.8 N/A       | DWS 2 Offset (In)    |  |
|                                                    |                      |               |                      |  |
| N/A                                                | Refuge 3 Length (in) | N/A N/A       | Gutter 3 Ponding?    |  |
| N/A                                                | Refuge 3 Width (in)  | N/A N/A       | Gutter 3 Lip Ht (in) |  |
| N/A                                                | Refuge 3 Slope (%)   | N/A N/A       | Gutter 3 Slope (%)   |  |
| N/A                                                | Refuge 3 XSlope (%)  | N/A N/A       | Gutter 3 XSlope (%)  |  |
| NI/A                                               | Dainted V Walk22     | No N/A        | DWS 3 Provided?      |  |