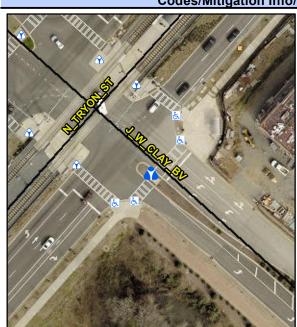

N/A

Intersection ID: 32449 Main Street: N\_TRYON\_ST Cross Street: J\_W\_CLAY\_BV Location: NE **ADA ID: DA1AA7CDFF5C** Curb Cut Type: MedianRefuge2 Initial Pass/Fail: Fail **Overall Compliance: No** Severity Score: 1.25