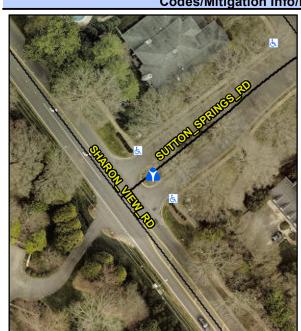

N/A N/A

N/A N/A N/A

N/A

Intersection ID: 21949Main Street: SHARON\_VIEW\_RDCross Street: SUTTON\_SPRINGS\_RDLocation:NEADA ID: DA623801222CCurb Cut Type: MedianRefuge2Initial Pass/Fail: FailOverall Compliance: NoSeverity Score: 1.25