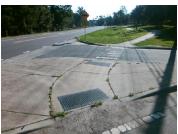

## Field Measurements/Component Compliance

Remove & Replace Entire Refuge.

Surveyor Notes:

Possible Solutions:

N/A

PROW/ADA:

N/A

| Compliance Description |                      | Data C  | omp         | liance   | Description   |
|------------------------|----------------------|---------|-------------|----------|---------------|
| Yes                    | Refuge 1 Length (In) | 72.5 N  | l/A         | Gutter 1 | Ponding?      |
| No                     | Refuge 1 Width (In)  | 59.0 N  | l/A         | Gutter 1 | Lip Ht (In)   |
| Yes                    | Refuge 1 Slope (%)   | 0.4 N   | l/A         | Gutter 1 | Slope (%)     |
| Yes                    | Refuge 1 X Slope (%) | 2.5 N   | l/A         | Gutter 1 | X Slope (%)   |
| N/A                    | Painted X Walk1?     | Yes N   | l/A         | DWS 1    | Provided?     |
| N/A                    | X Walk 1 Direction   | To SE N | l/A         | DWS 1    | Contrast?     |
| N/A                    | X Walk 1 Width (In)  | 48.0 N  | l/A         | DWS 1    | Length (In)   |
| N/A                    | Road 1 Slope (%)     | 0.5 N   | l/A         | DWS 1    | Full Width?   |
| N/A                    | Road 1 X Slope (%)   | 2.1 N   | l/A         | DWS 1    | Offset (In)   |
|                        |                      |         |             | <b>.</b> |               |
| Yes                    | Refuge 2 Length (In) | 72.5 N  |             |          | 2 Ponding?    |
| No                     | Refuge 2 Width (In)  | 59.0 N  | I/A         | Gutter 2 | Lip Ht (In)   |
| Yes                    | Refuge 2 Slope (%)   | 4.4 N   | l/A         | Gutter 2 | Slope (%)     |
| Yes                    | Refuge 2 X Slope (%) | 0.7 N   | l/A         | Gutter 2 | 2 X Slope (%) |
| N/A                    | Painted X Walk2?     | Yes N   | l/A         | DWS 2    | Provided?     |
| N/A                    | X Walk 2 Direction   | To SW N | l/A         | DWS 2    | Contrast?     |
| N/A                    | X Walk 2 Width (In)  | 48.0 N  | l/A         | DWS 2    | Length (In)   |
| N/A                    | Road 2 Slope (%)     | 0.2 N   | l/A         | DWS 2    | Full Width?   |
| N/A                    | Road 2 X Slope (%)   | 0.1 N   | I/A         | DWS 2    | Offset (In)   |
| N/A                    | Refuge 3 Length (in) | N/A N   | I/ <b>A</b> | Gutter 3 | 3 Ponding?    |
|                        | <b>3 3 (</b> )       |         |             |          | J             |
| N/A                    | Refuge 3 Width (in)  | N/A N   |             |          | Lip Ht (in)   |
| N/A                    | Refuge 3 Slope (%)   | N/A N   | I/A         | Gutter 3 | Slope (%)     |