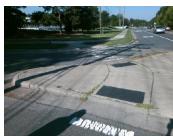

## Field Measurements/Component Compliance

Remove & Replace Entire Refuge.

Surveyor Notes:

Possible Solutions:

N/A

PROW/ADA:

N/A

| Compliance Description |                      | Data C  | omp         | liance   | Description   |
|------------------------|----------------------|---------|-------------|----------|---------------|
| Yes                    | Refuge 1 Length (In) | 72.5 N  | l/A         | Gutter 1 | Ponding?      |
| No                     | Refuge 1 Width (In)  | 59.0 N  | l/A         | Gutter 1 | Lip Ht (In)   |
| Yes                    | Refuge 1 Slope (%)   | 0.4 N   | l/A         | Gutter 1 | Slope (%)     |
| Yes                    | Refuge 1 X Slope (%) | 2.5 N   | l/A         | Gutter 1 | X Slope (%)   |
| N/A                    | Painted X Walk1?     | Yes N   | l/A         | DWS 1    | Provided?     |
| N/A                    | X Walk 1 Direction   | To SE N | l/A         | DWS 1    | Contrast?     |
| N/A                    | X Walk 1 Width (In)  | 48.0 N  | l/A         | DWS 1    | Length (In)   |
| N/A                    | Road 1 Slope (%)     | 0.5 N   | l/A         | DWS 1    | Full Width?   |
| N/A                    | Road 1 X Slope (%)   | 2.1 N   | l/A         | DWS 1    | Offset (In)   |
|                        |                      |         |             | <b>.</b> |               |
| Yes                    | Refuge 2 Length (In) | 72.5 N  |             |          | 2 Ponding?    |
| No                     | Refuge 2 Width (In)  | 59.0 N  | I/A         | Gutter 2 | Lip Ht (In)   |
| Yes                    | Refuge 2 Slope (%)   | 4.4 N   | l/A         | Gutter 2 | Slope (%)     |
| Yes                    | Refuge 2 X Slope (%) | 0.7 N   | l/A         | Gutter 2 | 2 X Slope (%) |
| N/A                    | Painted X Walk2?     | Yes N   | l/A         | DWS 2    | Provided?     |
| N/A                    | X Walk 2 Direction   | To SW N | l/A         | DWS 2    | Contrast?     |
| N/A                    | X Walk 2 Width (In)  | 48.0 N  | l/A         | DWS 2    | Length (In)   |
| N/A                    | Road 2 Slope (%)     | 0.2 N   | l/A         | DWS 2    | Full Width?   |
| N/A                    | Road 2 X Slope (%)   | 0.1 N   | I/A         | DWS 2    | Offset (In)   |
| N/A                    | Refuge 3 Length (in) | N/A N   | I/ <b>A</b> | Gutter 3 | 3 Ponding?    |
|                        | <b>3 3 (</b> )       |         |             |          | J             |
| N/A                    | Refuge 3 Width (in)  | N/A N   |             |          | Lip Ht (in)   |
| N/A                    | Refuge 3 Slope (%)   | N/A N   | I/A         | Gutter 3 | Slope (%)     |