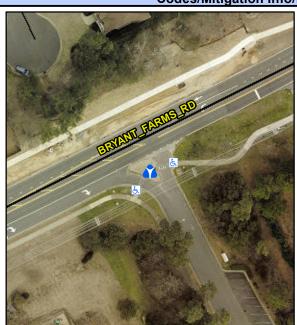

N/A N/A

N/A

Intersection ID: 10022037 Main Street: BRYANT FARMS RD **Cross Street: N/A** Location: S ADA ID: DA8CCC07D807 Curb Cut Type: MedianRefuge2 Initial Pass/Fail: Fail **Overall Compliance: No Severity Score:** 10