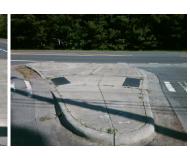

## Field Measurements/Component Compliance

Remove & Replace Entire Refuge.

Surveyor Notes:

Possible Solutions:

N/A

PROW/ADA:

N/A

| Compliance Description |                      | Data C  | omp         | liance   | Description   |
|------------------------|----------------------|---------|-------------|----------|---------------|
| Yes                    | Refuge 1 Length (In) | 72.5 N  | l/A         | Gutter 1 | Ponding?      |
| No                     | Refuge 1 Width (In)  | 59.0 N  | l/A         | Gutter 1 | Lip Ht (In)   |
| Yes                    | Refuge 1 Slope (%)   | 0.4 N   | l/A         | Gutter 1 | Slope (%)     |
| Yes                    | Refuge 1 X Slope (%) | 2.5 N   | l/A         | Gutter 1 | X Slope (%)   |
| N/A                    | Painted X Walk1?     | Yes N   | l/A         | DWS 1    | Provided?     |
| N/A                    | X Walk 1 Direction   | To SE N | l/A         | DWS 1    | Contrast?     |
| N/A                    | X Walk 1 Width (In)  | 48.0 N  | l/A         | DWS 1    | Length (In)   |
| N/A                    | Road 1 Slope (%)     | 0.5 N   | l/A         | DWS 1    | Full Width?   |
| N/A                    | Road 1 X Slope (%)   | 2.1 N   | l/A         | DWS 1    | Offset (In)   |
|                        |                      |         |             | <b>.</b> |               |
| Yes                    | Refuge 2 Length (In) | 72.5 N  |             |          | 2 Ponding?    |
| No                     | Refuge 2 Width (In)  | 59.0 N  | I/A         | Gutter 2 | Lip Ht (In)   |
| Yes                    | Refuge 2 Slope (%)   | 4.4 N   | l/A         | Gutter 2 | Slope (%)     |
| Yes                    | Refuge 2 X Slope (%) | 0.7 N   | l/A         | Gutter 2 | 2 X Slope (%) |
| N/A                    | Painted X Walk2?     | Yes N   | l/A         | DWS 2    | Provided?     |
| N/A                    | X Walk 2 Direction   | To SW N | l/A         | DWS 2    | Contrast?     |
| N/A                    | X Walk 2 Width (In)  | 48.0 N  | l/A         | DWS 2    | Length (In)   |
| N/A                    | Road 2 Slope (%)     | 0.2 N   | l/A         | DWS 2    | Full Width?   |
| N/A                    | Road 2 X Slope (%)   | 0.1 N   | I/A         | DWS 2    | Offset (In)   |
| N/A                    | Refuge 3 Length (in) | N/A N   | I/ <b>A</b> | Gutter 3 | 3 Ponding?    |
|                        | <b>3 3 (</b> )       |         |             |          | J             |
| N/A                    | Refuge 3 Width (in)  | N/A N   |             |          | Lip Ht (in)   |
| N/A                    | Refuge 3 Slope (%)   | N/A N   | I/A         | Gutter 3 | Slope (%)     |