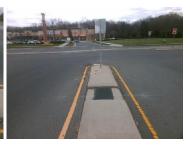

## **Access Compliance Report Public Rights-of-Way** (Island Curb Cuts)

Data

N/A

Main Street: HOOVER CREEK BV Intersection ID: 52918 Cross Street: STEELE CREEK RD Location: NW ADA ID: DAF945C60F4D Curb Cut Type: MedianRefuge2 Initial Pass/Fail: Fail **Overall Compliance: No Severity Score:** 10

## Field Measurements/Component Compliance

Remove & Replace Entire Refuge.

Surveyor Notes:

N/A

PROW/ADA:

N/A

Total Cost:

3000.00