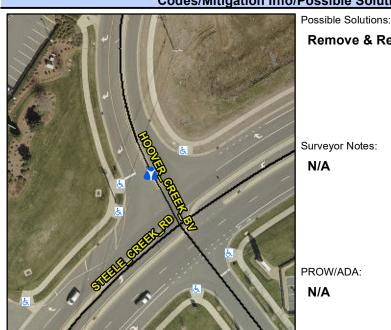

## **Access Compliance Report Public Rights-of-Way** (Island Curb Cuts)

Data

N/A

Main Street: HOOVER CREEK BV Intersection ID: 52918 Cross Street: STEELE CREEK RD Location: NW ADA ID: DAF945C60F4D Curb Cut Type: MedianRefuge2 Initial Pass/Fail: Fail **Overall Compliance: No Severity Score:** 10