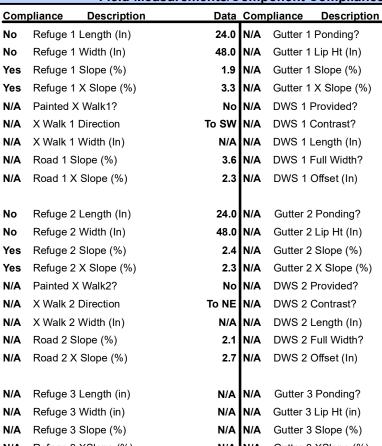

## Field Measurements/Component Compliance

Remove & Replace Entire Refuge.

Surveyor Notes:

N/A

PROW/ADA:

N/A

Total Cost:

3000.00

| N/A | Refuge 3 Length (in) N/A | N/A | Gutter 3 Ponding?           | N/A |
|-----|--------------------------|-----|-----------------------------|-----|
| N/A | Refuge 3 Width (in) N/A  | N/A | Gutter 3 Lip Ht (in)        | N/A |
| N/A | Refuge 3 Slope (%) N/A   | N/A | Gutter 3 Slope (%)          | N/A |
| N/A | Refuge 3 XSlope (%) N/A  | N/A | Gutter 3 XSlope (%)         | N/A |
| N/A | Painted X Walk3? N/A     | N/A | DWS 3 Provided?             | N/A |
| N/A | X Walk 3 Direction N/A   | N/A | DWS 3 Contrast?             | N/A |
| N/A | X Walk 3 Width (in) N/A  | N/A | DWS 3 Length (in)           | N/A |
| N/A | Road 3 Slope (%)         | N/A | DWS 3 Full Width?           | N/A |
| N/A | Road 3 XSlope (%)        | N/A | DWS 3 Offset (in)           | N/A |
| Yes | Any Obstructions? N/A    | N/A | Storm Grate/Utility Hazard? | N/A |
| N/A | Obstruction Type         | N/A | Storm Grate/Utility Type    |     |
|     | N/A                      |     |                             | N/A |
| N/A | Surface Condition Good   | ı   |                             |     |
|     |                          |     |                             |     |