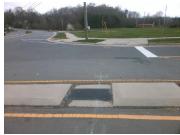

## **Access Compliance Report Public Rights-of-Way** (Island Curb Cuts)

Data

N/A

Main Street: HOOVER CREEK BV Intersection ID: 52918 Cross Street: STEELE CREEK RD Location: NW ADA ID: DAF945C60F4D Curb Cut Type: MedianRefuge2 Initial Pass/Fail: Fail **Overall Compliance: No Severity Score:** 10

## Field Measurements/Component Compliance

Remove & Replace Entire Refuge.

Surveyor Notes:

N/A

PROW/ADA:

N/A

Total Cost:

3000.00