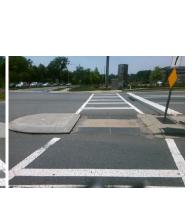

Intersection ID: 44850Main Street: STEELE\_CREEK\_RDCross Street: SHOPTON\_RD\_WESTLocation:NADA ID: DBAD5AD867BECurb Cut Type: MedianRefuge2Initial Pass/Fail: FailOverall Compliance: NoSeverity Score:0

## Field Measurements/Component Compliance

43.5 N/A

98 N/A

Yes

To E N/A

N/A

Data Compliance

Description