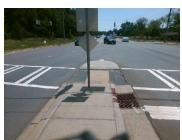

Intersection ID: 44850Main Street: STEELE\_CREEK\_RDCross Street: SHOPTON\_RD\_WESTLocation:NADA ID: DBAD5AD867BECurb Cut Type: MedianRefuge2Initial Pass/Fail: FailOverall Compliance: NoSeverity Score:0

## Field Measurements/Component Compliance

43.5 N/A

98 N/A

Yes

To E N/A

N/A

Data Compliance

Description