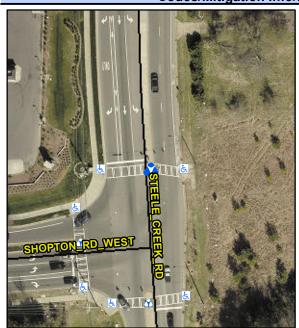

Intersection ID: 44850Main Street: STEELE\_CREEK\_RDCross Street: SHOPTON\_RD\_WESTLocation:NADA ID: DBAD5AD867BECurb Cut Type: MedianRefuge2Initial Pass/Fail: FailOverall Compliance: NoSeverity Score:0