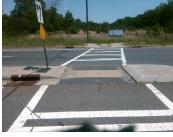

Intersection ID: 44850Main Street: STEELE\_CREEK\_RDCross Street: SHOPTON\_RD\_WESTLocation:NADA ID: DBAD5AD867BECurb Cut Type: MedianRefuge2Initial Pass/Fail: FailOverall Compliance: NoSeverity Score:0

## Field Measurements/Component Compliance

43.5 N/A

98 N/A

Yes

To E N/A

N/A

Data Compliance

Description