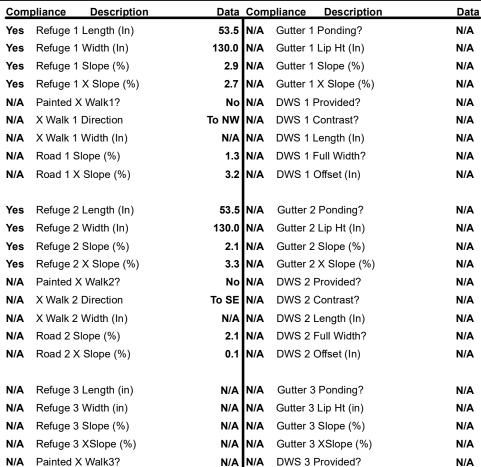

## Access Compliance Report Public Rights-of-Way (Island Curb Cuts)

Intersection ID: 20654 Main Street: E\_INDEPENDENCE\_BV Cross Street: SARDIS\_RD\_NORTH Location: SW

ADA ID: DBD0A5F62479 Curb Cut Type: MedianRefuge2 Initial Pass/Fail: Fail Overall Compliance: No Severity Score: 1.25

## Field Measurements/Component Compliance

Remove & Replace Entire Refuge.

Surveyor Notes:
N/A

PROW/ADA:

Total Cost:

N/A

N/A

N/A