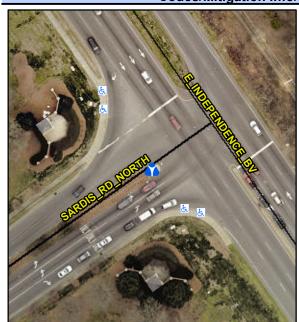

## Access Compliance Report Public Rights-of-Way (Island Curb Cuts)

Intersection ID: 20654 Main Street: E\_INDEPENDENCE\_BV Cross Street: SARDIS\_RD\_NORTH Location: SW

ADA ID: DBD0A5F62479 Curb Cut Type: MedianRefuge2 Initial Pass/Fail: Fail Overall Compliance: No Severity Score: 1.25