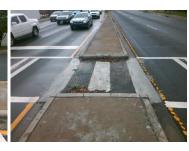

## Field Measurements/Component Compliance

Data Compliance

36.0 N/A Gutter 1 Ponding?

Description

Remove & Replace Entire Refuge.

Surveyor Notes:

Possible Solutions:

N/A