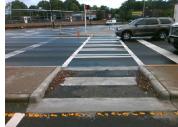

## Field Measurements/Component Compliance

Data Compliance

36.0 N/A Gutter 1 Ponding?

Description

Remove & Replace Entire Refuge.

Surveyor Notes:

Possible Solutions:

N/A