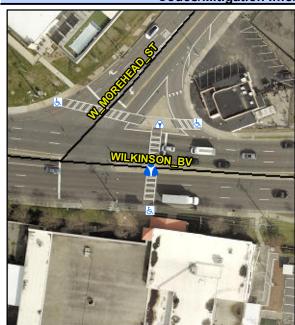

## **Access Compliance Report Public Rights-of-Way** (Island Curb Cuts)

<u>Data</u>

N/A

Intersection ID: 12640 Main Street: W MOREHEAD ST **Cross Street: WILKINSON BV** Location: SE ADA ID: DCA7226F0538 Curb Cut Type: MedianRefuge2 Initial Pass/Fail: Fail **Overall Compliance: No Severity Score:** 0