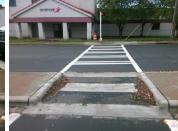

## Field Measurements/Component Compliance

Data Compliance

36.0 N/A Gutter 1 Ponding?

Description

Remove & Replace Entire Refuge.

Surveyor Notes:

Possible Solutions:

N/A