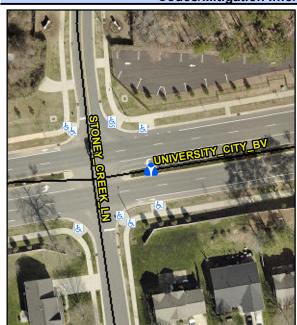

24.0

Yes

0.0

**Cross Street: UNIVERSITY CITY BV** Intersection ID: 48587 Main Street: STONEY CREEK LN Location: Ε **Overall Compliance: No ADA ID: DCAEE19022DF** Curb Cut Type: MedianRefuge2 Initial Pass/Fail: Pass **Severity Score:** 10