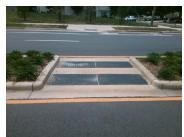

## Field Measurements/Component Compliance

Remove & Replace Entire Refuge. Remove & Replace Gutter.

Surveyor Notes:

Possible Solutions:

N/A

PROW/ADA:

N/A

| Com  | pliance Description  | Data C | Com | pliance Description  |
|------|----------------------|--------|-----|----------------------|
| No   | Refuge 1 Length (In) | 34.0 Y | ⁄es | Gutter 1 Ponding?    |
| Yes  | Refuge 1 Width (In)  | 94.0 Y | /es | Gutter 1 Lip Ht (In) |
| Yes  | Refuge 1 Slope (%)   | 0.4 N  | No  | Gutter 1 Slope (%)   |
| Yes  | Refuge 1 X Slope (%) | 1.1 Y  | /es | Gutter 1 X Slope (%) |
| N/A  | Painted X Walk1?     | No N   | No  | DWS 1 Provided?      |
| N/A  | X Walk 1 Direction   | To N   | N/A | DWS 1 Contrast?      |
| N/A  | X Walk 1 Width (In)  | N/A N  | N/A | DWS 1 Length (In)    |
| N/A  | Road 1 Slope (%)     | 0.2    | N/A | DWS 1 Full Width?    |
| N/A  | Road 1 X Slope (%)   | 0.2 N  | N/A | DWS 1 Offset (In)    |
| No   | Refuge 2 Length (In) | 34.0 Y | /es | Gutter 2 Ponding?    |
| Yes  | Refuge 2 Width (In)  | 94.0 Y |     | Gutter 2 Lip Ht (In) |
| Yes  | Refuge 2 Slope (%)   | 1.3 Y  | ⁄es | Gutter 2 Slope (%)   |
| Yes  | Refuge 2 X Slope (%) | 0.2 Y  | es/ | Gutter 2 X Slope (%) |
| N/A  | Painted X Walk2?     | No N   | No  | DWS 2 Provided?      |
| N/A  | X Walk 2 Direction   | To S   | N/A | DWS 2 Contrast?      |
| N/A  | X Walk 2 Width (In)  | N/A N  | N/A | DWS 2 Length (In)    |
| N/A  | Road 2 Slope (%)     | 0.6    | N/A | DWS 2 Full Width?    |
| N/A  | Road 2 X Slope (%)   | 2.9 N  | N/A | DWS 2 Offset (In)    |
| N/A  | Refuge 3 Length (in) | N/A N  | N/A | Gutter 3 Ponding?    |
| NI/A | Pofugo 2 Width (in)  | N/A A  | I/A | Cuttor 2 Lin Lt (in) |