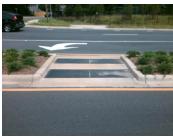

## Field Measurements/Component Compliance

Remove & Replace Entire Refuge. Remove & Replace Gutter.

Surveyor Notes:

Possible Solutions:

N/A

PROW/ADA:

N/A

| Com  | pliance Description  | Data C | Com | pliance Description  |
|------|----------------------|--------|-----|----------------------|
| No   | Refuge 1 Length (In) | 34.0 Y | ⁄es | Gutter 1 Ponding?    |
| Yes  | Refuge 1 Width (In)  | 94.0 Y | /es | Gutter 1 Lip Ht (In) |
| Yes  | Refuge 1 Slope (%)   | 0.4 N  | No  | Gutter 1 Slope (%)   |
| Yes  | Refuge 1 X Slope (%) | 1.1 Y  | /es | Gutter 1 X Slope (%) |
| N/A  | Painted X Walk1?     | No N   | No  | DWS 1 Provided?      |
| N/A  | X Walk 1 Direction   | To N   | N/A | DWS 1 Contrast?      |
| N/A  | X Walk 1 Width (In)  | N/A N  | N/A | DWS 1 Length (In)    |
| N/A  | Road 1 Slope (%)     | 0.2    | N/A | DWS 1 Full Width?    |
| N/A  | Road 1 X Slope (%)   | 0.2 N  | N/A | DWS 1 Offset (In)    |
| No   | Refuge 2 Length (In) | 34.0 Y | /es | Gutter 2 Ponding?    |
| Yes  | Refuge 2 Width (In)  | 94.0 Y |     | Gutter 2 Lip Ht (In) |
| Yes  | Refuge 2 Slope (%)   | 1.3 Y  | ⁄es | Gutter 2 Slope (%)   |
| Yes  | Refuge 2 X Slope (%) | 0.2 Y  | es/ | Gutter 2 X Slope (%) |
| N/A  | Painted X Walk2?     | No N   | No  | DWS 2 Provided?      |
| N/A  | X Walk 2 Direction   | To S   | N/A | DWS 2 Contrast?      |
| N/A  | X Walk 2 Width (In)  | N/A N  | N/A | DWS 2 Length (In)    |
| N/A  | Road 2 Slope (%)     | 0.6    | N/A | DWS 2 Full Width?    |
| N/A  | Road 2 X Slope (%)   | 2.9 N  | N/A | DWS 2 Offset (In)    |
| N/A  | Refuge 3 Length (in) | N/A N  | N/A | Gutter 3 Ponding?    |
| NI/A | Pofugo 2 Width (in)  | N/A A  | I/A | Cuttor 2 Lin Lt (in) |