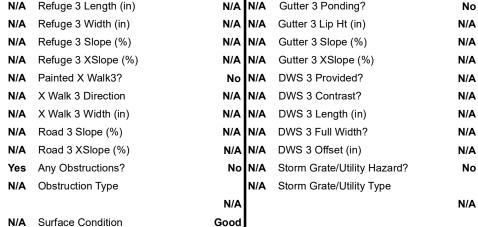

## Field Measurements/Component Compliance

Remove & Replace Entire Refuge. Remove & Replace Gutter.

Surveyor Notes:

Possible Solutions:

N/A

PROW/ADA:

N/A

| Com  | pliance Description  | Data C | Com | pliance Description  |
|------|----------------------|--------|-----|----------------------|
| No   | Refuge 1 Length (In) | 34.0 Y | ⁄es | Gutter 1 Ponding?    |
| Yes  | Refuge 1 Width (In)  | 94.0 Y | /es | Gutter 1 Lip Ht (In) |
| Yes  | Refuge 1 Slope (%)   | 0.4 N  | No  | Gutter 1 Slope (%)   |
| Yes  | Refuge 1 X Slope (%) | 1.1 Y  | /es | Gutter 1 X Slope (%) |
| N/A  | Painted X Walk1?     | No N   | No  | DWS 1 Provided?      |
| N/A  | X Walk 1 Direction   | To N   | N/A | DWS 1 Contrast?      |
| N/A  | X Walk 1 Width (In)  | N/A N  | N/A | DWS 1 Length (In)    |
| N/A  | Road 1 Slope (%)     | 0.2    | N/A | DWS 1 Full Width?    |
| N/A  | Road 1 X Slope (%)   | 0.2 N  | N/A | DWS 1 Offset (In)    |
| No   | Refuge 2 Length (In) | 34.0 Y | /es | Gutter 2 Ponding?    |
| Yes  | Refuge 2 Width (In)  | 94.0 Y |     | Gutter 2 Lip Ht (In) |
| Yes  | Refuge 2 Slope (%)   | 1.3 Y  | ⁄es | Gutter 2 Slope (%)   |
| Yes  | Refuge 2 X Slope (%) | 0.2 Y  | es/ | Gutter 2 X Slope (%) |
| N/A  | Painted X Walk2?     | No N   | No  | DWS 2 Provided?      |
| N/A  | X Walk 2 Direction   | To S   | N/A | DWS 2 Contrast?      |
| N/A  | X Walk 2 Width (In)  | N/A N  | N/A | DWS 2 Length (In)    |
| N/A  | Road 2 Slope (%)     | 0.6    | N/A | DWS 2 Full Width?    |
| N/A  | Road 2 X Slope (%)   | 2.9 N  | N/A | DWS 2 Offset (In)    |
| N/A  | Refuge 3 Length (in) | N/A N  | N/A | Gutter 3 Ponding?    |
| NI/A | Pofugo 2 Width (in)  | N/A A  | I/A | Cuttor 2 Lin Lt (in) |