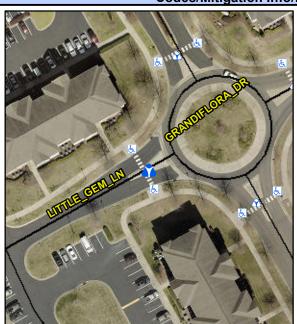

N/A

Intersection ID: 48600 Main Street: GRANDIFLORA DR Cross Street: LITTLE\_GEM\_LN Location: ADA ID: DCC595CBC90B Curb Cut Type: MedianRefuge2 Initial Pass/Fail: Fail **Overall Compliance: No** Severity Score: 13.75