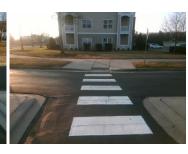

N/A

| Yes | Refuge 1 Length (In) | 38.5  | N/A | Gutter 1 Ponding?    |
|-----|----------------------|-------|-----|----------------------|
| Yes | Refuge 1 Width (In)  | 119.0 | N/A | Gutter 1 Lip Ht (In) |
| Yes | Refuge 1 Slope (%)   | 2.6   | N/A | Gutter 1 Slope (%)   |
| Yes | Refuge 1 X Slope (%) | 2.9   | N/A | Gutter 1 X Slope (%) |
| N/A | Painted X Walk1?     | Yes   | N/A | DWS 1 Provided?      |
| N/A | X Walk 1 Direction   | To N  | N/A | DWS 1 Contrast?      |
| N/A | X Walk 1 Width (In)  | 57.0  | N/A | DWS 1 Length (In)    |
| N/A | Road 1 Slope (%)     | 0.8   | N/A | DWS 1 Full Width?    |
| N/A | Road 1 X Slope (%)   | 3.4   | N/A | DWS 1 Offset (In)    |
|     |                      |       |     |                      |
| Yes | Refuge 2 Length (In) | 38.0  | N/A | Gutter 2 Ponding?    |
| Yes | Refuge 2 Width (In)  | 119.0 | N/A | Gutter 2 Lip Ht (In) |
| Yes | Refuge 2 Slope (%)   | 0.0   | N/A | Gutter 2 Slope (%)   |
| No  | Refuge 2 X Slope (%) | 6.9   | N/A | Gutter 2 X Slope (%) |
| N/A | Painted X Walk2?     | Yes   | N/A | DWS 2 Provided?      |
| N/A | X Walk 2 Direction   | To S  | N/A | DWS 2 Contrast?      |
| N/A | X Walk 2 Width (In)  | 57.0  | N/A | DWS 2 Length (In)    |
| N/A | Road 2 Slope (%)     | 0.6   | N/A | DWS 2 Full Width?    |
| N/A | Road 2 X Slope (%)   | 4.3   | N/A | DWS 2 Offset (In)    |
|     |                      |       |     |                      |
| N/A | Refuge 3 Length (in) | N/A   | N/A | Gutter 3 Ponding?    |
| N/A | Refuge 3 Width (in)  | N/A   | N/A | Gutter 3 Lip Ht (in) |
| N/A | Refuge 3 Slope (%)   | N/A   | N/A | Gutter 3 Slope (%)   |
| N/A | Refuge 3 XSlope (%)  | N/A   | N/A | Gutter 3 XSlope (%)  |
|     |                      |       |     |                      |