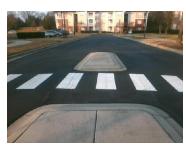

N/A

| Yes | Refuge 1 Length (In) | 38.5  | N/A | Gutter 1 Ponding?    |
|-----|----------------------|-------|-----|----------------------|
| Yes | Refuge 1 Width (In)  | 119.0 | N/A | Gutter 1 Lip Ht (In) |
| Yes | Refuge 1 Slope (%)   | 2.6   | N/A | Gutter 1 Slope (%)   |
| Yes | Refuge 1 X Slope (%) | 2.9   | N/A | Gutter 1 X Slope (%) |
| N/A | Painted X Walk1?     | Yes   | N/A | DWS 1 Provided?      |
| N/A | X Walk 1 Direction   | To N  | N/A | DWS 1 Contrast?      |
| N/A | X Walk 1 Width (In)  | 57.0  | N/A | DWS 1 Length (In)    |
| N/A | Road 1 Slope (%)     | 0.8   | N/A | DWS 1 Full Width?    |
| N/A | Road 1 X Slope (%)   | 3.4   | N/A | DWS 1 Offset (In)    |
|     |                      |       |     |                      |
| Yes | Refuge 2 Length (In) | 38.0  | N/A | Gutter 2 Ponding?    |
| Yes | Refuge 2 Width (In)  | 119.0 | N/A | Gutter 2 Lip Ht (In) |
| Yes | Refuge 2 Slope (%)   | 0.0   | N/A | Gutter 2 Slope (%)   |
| No  | Refuge 2 X Slope (%) | 6.9   | N/A | Gutter 2 X Slope (%) |
| N/A | Painted X Walk2?     | Yes   | N/A | DWS 2 Provided?      |
| N/A | X Walk 2 Direction   | To S  | N/A | DWS 2 Contrast?      |
| N/A | X Walk 2 Width (In)  | 57.0  | N/A | DWS 2 Length (In)    |
| N/A | Road 2 Slope (%)     | 0.6   | N/A | DWS 2 Full Width?    |
| N/A | Road 2 X Slope (%)   | 4.3   | N/A | DWS 2 Offset (In)    |
|     |                      |       |     |                      |
| N/A | Refuge 3 Length (in) | N/A   | N/A | Gutter 3 Ponding?    |
| N/A | Refuge 3 Width (in)  | N/A   | N/A | Gutter 3 Lip Ht (in) |
| N/A | Refuge 3 Slope (%)   | N/A   | N/A | Gutter 3 Slope (%)   |
| N/A | Refuge 3 XSlope (%)  | N/A   | N/A | Gutter 3 XSlope (%)  |
|     |                      |       |     |                      |