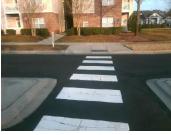

N/A

| Yes | Refuge 1 Length (In) | 38.5  | N/A | Gutter 1 Ponding?    |
|-----|----------------------|-------|-----|----------------------|
| Yes | Refuge 1 Width (In)  | 119.0 | N/A | Gutter 1 Lip Ht (In) |
| Yes | Refuge 1 Slope (%)   | 2.6   | N/A | Gutter 1 Slope (%)   |
| Yes | Refuge 1 X Slope (%) | 2.9   | N/A | Gutter 1 X Slope (%) |
| N/A | Painted X Walk1?     | Yes   | N/A | DWS 1 Provided?      |
| N/A | X Walk 1 Direction   | To N  | N/A | DWS 1 Contrast?      |
| N/A | X Walk 1 Width (In)  | 57.0  | N/A | DWS 1 Length (In)    |
| N/A | Road 1 Slope (%)     | 0.8   | N/A | DWS 1 Full Width?    |
| N/A | Road 1 X Slope (%)   | 3.4   | N/A | DWS 1 Offset (In)    |
|     |                      |       |     |                      |
| Yes | Refuge 2 Length (In) | 38.0  | N/A | Gutter 2 Ponding?    |
| Yes | Refuge 2 Width (In)  | 119.0 | N/A | Gutter 2 Lip Ht (In) |
| Yes | Refuge 2 Slope (%)   | 0.0   | N/A | Gutter 2 Slope (%)   |
| No  | Refuge 2 X Slope (%) | 6.9   | N/A | Gutter 2 X Slope (%) |
| N/A | Painted X Walk2?     | Yes   | N/A | DWS 2 Provided?      |
| N/A | X Walk 2 Direction   | To S  | N/A | DWS 2 Contrast?      |
| N/A | X Walk 2 Width (In)  | 57.0  | N/A | DWS 2 Length (In)    |
| N/A | Road 2 Slope (%)     | 0.6   | N/A | DWS 2 Full Width?    |
| N/A | Road 2 X Slope (%)   | 4.3   | N/A | DWS 2 Offset (In)    |
|     |                      |       |     |                      |
| N/A | Refuge 3 Length (in) | N/A   | N/A | Gutter 3 Ponding?    |
| N/A | Refuge 3 Width (in)  | N/A   | N/A | Gutter 3 Lip Ht (in) |
| N/A | Refuge 3 Slope (%)   | N/A   | N/A | Gutter 3 Slope (%)   |
| N/A | Refuge 3 XSlope (%)  | N/A   | N/A | Gutter 3 XSlope (%)  |
|     |                      |       |     |                      |