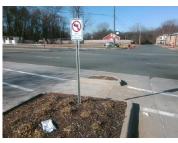

## Field Measurements/Component Compliance

Remove & Replace Entire Refuge.

Surveyor Notes:

N/A

PROW/ADA:

Total Cost:

N/A

| Com | pliance De         | scription | Data  | Com | pliance  | Description   | Dat  |
|-----|--------------------|-----------|-------|-----|----------|---------------|------|
| Yes | Refuge 1 Leng      | jth (ln)  | 37.5  | N/A | Gutter ' | I Ponding?    | N/A  |
| No  | Refuge 1 Widt      | h (In)    | 59.0  | N/A | Gutter ' | I Lip Ht (In) | N/A  |
| Yes | Refuge 1 Slop      | e (%)     | 1.9   | N/A | Gutter ' | l Slope (%)   | N/A  |
| Yes | Refuge 1 X Sl      | ope (%)   | 4.0   | N/A | Gutter 1 | I X Slope (%) | N/A  |
| N/A | Painted X Wal      | k1?       | Yes   | N/A | DWS 1    | Provided?     | N/A  |
| N/A | X Walk 1 Direc     | ction     | To SW | N/A | DWS 1    | Contrast?     | N/A  |
| N/A | X Walk 1 Widt      | h (ln)    | 62.0  | N/A | DWS 1    | Length (In)   | N/A  |
| N/A | Road 1 Slope       | (%)       | 3.5   | N/A | DWS 1    | Full Width?   | N/A  |
| N/A | Road 1 X Slop      | e (%)     | 4.0   | N/A | DWS 1    | Offset (In)   | N/A  |
|     |                    |           |       |     |          |               |      |
| Yes | Refuge 2 Leng      | gth (In)  | 37.5  | N/A | Gutter   | 2 Ponding?    | N/A  |
| No  | Refuge 2 Widt      | h (ln)    | 59.0  | N/A | Gutter 2 | 2 Lip Ht (In) | N/A  |
| Yes | Refuge 2 Slop      | e (%)     | 2.3   | N/A | Gutter 2 | 2 Slope (%)   | N/A  |
| No  | Refuge 2 X Slo     | ope (%)   | 5.8   | N/A | Gutter 2 | 2 X Slope (%) | N/A  |
| N/A | Painted X Wal      | k2?       | Yes   | N/A | DWS 2    | Provided?     | N/A  |
| N/A | X Walk 2 Direc     | ction     | To NE | N/A | DWS 2    | Contrast?     | N/A  |
| N/A | X Walk 2 Widt      | h (ln)    | 58.0  | N/A | DWS 2    | Length (In)   | N/A  |
| N/A | Road 2 Slope       | (%)       | 6.2   | N/A | DWS 2    | Full Width?   | N/A  |
| N/A | Road 2 X Slope (%) |           | 2.8   | N/A | DWS 2    | Offset (In)   | N/A  |
|     |                    |           |       |     |          |               |      |
| N/A | Refuge 3 Leng      | gth (in)  | N/A   | N/A | Gutter   | 3 Ponding?    | N/A  |
| N/A | Refuge 3 Widt      | h (in)    | N/A   | N/A | Gutter 3 | 3 Lip Ht (in) | N/A  |
| N/A | Refuge 3 Slop      | e (%)     | N/A   | N/A | Gutter 3 | 3 Slope (%)   | N/A  |
| N/A | Refuge 3 XSIc      | pe (%)    | N/A   | N/A | Gutter 3 | 3 XSlope (%)  | N/A  |
| N/A | Dainted Y Wal      | k32       | NI/A  | N/A | DWS 3    | Provided?     | NI/A |