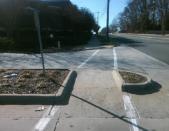

## Field Measurements/Component Compliance

Remove & Replace Entire Refuge.

Surveyor Notes:

N/A

PROW/ADA:

Total Cost:

N/A

| Com | pliance De         | scription | Data  | Com | pliance  | Description   | Dat  |
|-----|--------------------|-----------|-------|-----|----------|---------------|------|
| Yes | Refuge 1 Leng      | jth (ln)  | 37.5  | N/A | Gutter ' | I Ponding?    | N/A  |
| No  | Refuge 1 Widt      | h (In)    | 59.0  | N/A | Gutter ' | I Lip Ht (In) | N/A  |
| Yes | Refuge 1 Slop      | e (%)     | 1.9   | N/A | Gutter ' | l Slope (%)   | N/A  |
| Yes | Refuge 1 X Sl      | ope (%)   | 4.0   | N/A | Gutter 1 | I X Slope (%) | N/A  |
| N/A | Painted X Wal      | k1?       | Yes   | N/A | DWS 1    | Provided?     | N/A  |
| N/A | X Walk 1 Direc     | ction     | To SW | N/A | DWS 1    | Contrast?     | N/A  |
| N/A | X Walk 1 Widt      | h (ln)    | 62.0  | N/A | DWS 1    | Length (In)   | N/A  |
| N/A | Road 1 Slope       | (%)       | 3.5   | N/A | DWS 1    | Full Width?   | N/A  |
| N/A | Road 1 X Slop      | e (%)     | 4.0   | N/A | DWS 1    | Offset (In)   | N/A  |
|     |                    |           |       |     |          |               |      |
| Yes | Refuge 2 Leng      | gth (In)  | 37.5  | N/A | Gutter   | 2 Ponding?    | N/A  |
| No  | Refuge 2 Widt      | h (ln)    | 59.0  | N/A | Gutter 2 | 2 Lip Ht (In) | N/A  |
| Yes | Refuge 2 Slop      | e (%)     | 2.3   | N/A | Gutter 2 | 2 Slope (%)   | N/A  |
| No  | Refuge 2 X Slo     | ope (%)   | 5.8   | N/A | Gutter 2 | 2 X Slope (%) | N/A  |
| N/A | Painted X Wal      | k2?       | Yes   | N/A | DWS 2    | Provided?     | N/A  |
| N/A | X Walk 2 Direc     | ction     | To NE | N/A | DWS 2    | Contrast?     | N/A  |
| N/A | X Walk 2 Widt      | h (ln)    | 58.0  | N/A | DWS 2    | Length (In)   | N/A  |
| N/A | Road 2 Slope       | (%)       | 6.2   | N/A | DWS 2    | Full Width?   | N/A  |
| N/A | Road 2 X Slope (%) |           | 2.8   | N/A | DWS 2    | Offset (In)   | N/A  |
|     |                    |           |       |     |          |               |      |
| N/A | Refuge 3 Leng      | gth (in)  | N/A   | N/A | Gutter   | 3 Ponding?    | N/A  |
| N/A | Refuge 3 Widt      | h (in)    | N/A   | N/A | Gutter 3 | 3 Lip Ht (in) | N/A  |
| N/A | Refuge 3 Slop      | e (%)     | N/A   | N/A | Gutter 3 | 3 Slope (%)   | N/A  |
| N/A | Refuge 3 XSIc      | pe (%)    | N/A   | N/A | Gutter 3 | 3 XSlope (%)  | N/A  |
| N/A | Dainted Y Wal      | k32       | NI/A  | N/A | DWS 3    | Provided?     | NI/A |