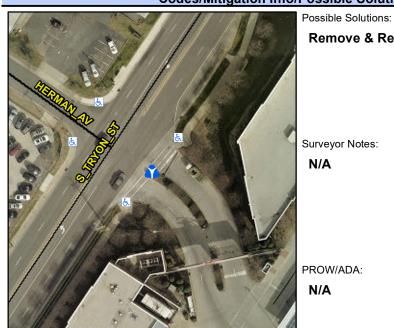

## **Access Compliance Report Public Rights-of-Way** (Island Curb Cuts)

Intersection ID: 15394 Main Street: HERMAN\_AV Cross Street: S\_TRYON\_ST Location: SE ADA ID: DCD56A07949B **Curb Cut Type: MedianRefuge2** Initial Pass/Fail: Fail **Overall Compliance: No** Severity Score: 22.5

**Codes/Mitigation Info/Possible Solution** 

## Field Measurements/Component Compliance

Remove & Replace Entire Refuge.

Surveyor Notes:

N/A

PROW/ADA:

Total Cost:

N/A

| Com | pliance De         | scription | Data  | Com | pliance  | Description   | Dat  |
|-----|--------------------|-----------|-------|-----|----------|---------------|------|
| Yes | Refuge 1 Leng      | jth (ln)  | 37.5  | N/A | Gutter ' | I Ponding?    | N/A  |
| No  | Refuge 1 Widt      | h (In)    | 59.0  | N/A | Gutter ' | I Lip Ht (In) | N/A  |
| Yes | Refuge 1 Slop      | e (%)     | 1.9   | N/A | Gutter ' | l Slope (%)   | N/A  |
| Yes | Refuge 1 X Sl      | ope (%)   | 4.0   | N/A | Gutter 1 | I X Slope (%) | N/A  |
| N/A | Painted X Wal      | k1?       | Yes   | N/A | DWS 1    | Provided?     | N/A  |
| N/A | X Walk 1 Direc     | ction     | To SW | N/A | DWS 1    | Contrast?     | N/A  |
| N/A | X Walk 1 Widt      | h (ln)    | 62.0  | N/A | DWS 1    | Length (In)   | N/A  |
| N/A | Road 1 Slope       | (%)       | 3.5   | N/A | DWS 1    | Full Width?   | N/A  |
| N/A | Road 1 X Slop      | e (%)     | 4.0   | N/A | DWS 1    | Offset (In)   | N/A  |
|     |                    |           |       |     |          |               |      |
| Yes | Refuge 2 Leng      | gth (In)  | 37.5  | N/A | Gutter   | 2 Ponding?    | N/A  |
| No  | Refuge 2 Widt      | h (ln)    | 59.0  | N/A | Gutter 2 | 2 Lip Ht (In) | N/A  |
| Yes | Refuge 2 Slop      | e (%)     | 2.3   | N/A | Gutter 2 | 2 Slope (%)   | N/A  |
| No  | Refuge 2 X Slo     | ope (%)   | 5.8   | N/A | Gutter 2 | 2 X Slope (%) | N/A  |
| N/A | Painted X Wal      | k2?       | Yes   | N/A | DWS 2    | Provided?     | N/A  |
| N/A | X Walk 2 Direc     | ction     | To NE | N/A | DWS 2    | Contrast?     | N/A  |
| N/A | X Walk 2 Widt      | h (ln)    | 58.0  | N/A | DWS 2    | Length (In)   | N/A  |
| N/A | Road 2 Slope       | (%)       | 6.2   | N/A | DWS 2    | Full Width?   | N/A  |
| N/A | Road 2 X Slope (%) |           | 2.8   | N/A | DWS 2    | Offset (In)   | N/A  |
|     |                    |           |       |     |          |               |      |
| N/A | Refuge 3 Leng      | gth (in)  | N/A   | N/A | Gutter   | 3 Ponding?    | N/A  |
| N/A | Refuge 3 Widt      | h (in)    | N/A   | N/A | Gutter 3 | 3 Lip Ht (in) | N/A  |
| N/A | Refuge 3 Slop      | e (%)     | N/A   | N/A | Gutter 3 | 3 Slope (%)   | N/A  |
| N/A | Refuge 3 XSIc      | pe (%)    | N/A   | N/A | Gutter 3 | 3 XSlope (%)  | N/A  |
| N/A | Dainted Y Wal      | k32       | NI/A  | N/A | DWS 3    | Provided?     | NI/A |