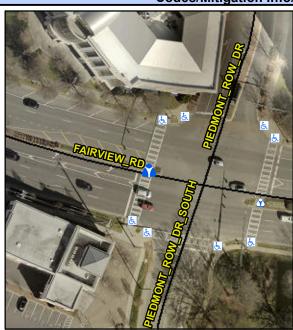

## Access Compliance Report Public Rights-of-Way (Island Curb Cuts)

Data

N/A

Intersection ID: 20185Main Street: FAIRVIEW\_RDCross Street: PIEDMONT\_ROW\_DRLocation: WADA ID: DE41056607D0Curb Cut Type: MedianRefuge2Initial Pass/Fail: FailOverall Compliance: NoSeverity Score: 1.25