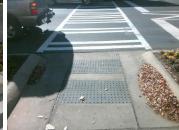

## Access Compliance Report Public Rights-of-Way (Island Curb Cuts)

Data

N/A

Intersection ID: 20185Main Street: FAIRVIEW\_RDCross Street: PIEDMONT\_ROW\_DRLocation: WADA ID: DE41056607D0Curb Cut Type: MedianRefuge2Initial Pass/Fail: FailOverall Compliance: NoSeverity Score: 1.25

Possible Solutions:

N/A

PROW/ADA:

N/A

Refuge 1 Length (In) Refuge 1 Width (In) Refuge 1 Slope (%) Yes Refuge 1 X Slope (%) Painted X Walk1? N/A X Walk 1 Direction X Walk 1 Width (In) Road 1 Slope (%) Road 1 X Slope (%) Refuge 2 Length (In) Refuge 2 Width (In) Yes Refuge 2 Slope (%) Refuge 2 X Slope (%) N/A Painted X Walk2? X Walk 2 Direction X Walk 2 Width (In) Road 2 Slope (%) Road 2 X Slope (%)