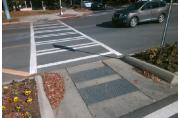

## Access Compliance Report Public Rights-of-Way (Island Curb Cuts)

Data

N/A

Intersection ID: 20185Main Street: FAIRVIEW\_RDCross Street: PIEDMONT\_ROW\_DRLocation: WADA ID: DE41056607D0Curb Cut Type: MedianRefuge2Initial Pass/Fail: FailOverall Compliance: NoSeverity Score: 1.25

Possible Solutions:

N/A

PROW/ADA:

N/A

Refuge 1 Length (In) Refuge 1 Width (In) Refuge 1 Slope (%) Yes Refuge 1 X Slope (%) Painted X Walk1? N/A X Walk 1 Direction X Walk 1 Width (In) Road 1 Slope (%) Road 1 X Slope (%) Refuge 2 Length (In) Refuge 2 Width (In) Yes Refuge 2 Slope (%) Refuge 2 X Slope (%) N/A Painted X Walk2? X Walk 2 Direction X Walk 2 Width (In) Road 2 Slope (%) Road 2 X Slope (%)