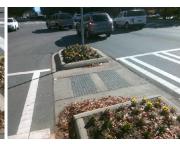

## Access Compliance Report Public Rights-of-Way (Island Curb Cuts)

Data

N/A

Intersection ID: 20185Main Street: FAIRVIEW\_RDCross Street: PIEDMONT\_ROW\_DRLocation: WADA ID: DE41056607D0Curb Cut Type: MedianRefuge2Initial Pass/Fail: FailOverall Compliance: NoSeverity Score: 1.25

Possible Solutions:

N/A

PROW/ADA:

N/A

Refuge 1 Length (In) Refuge 1 Width (In) Refuge 1 Slope (%) Yes Refuge 1 X Slope (%) Painted X Walk1? N/A X Walk 1 Direction X Walk 1 Width (In) Road 1 Slope (%) Road 1 X Slope (%) Refuge 2 Length (In) Refuge 2 Width (In) Yes Refuge 2 Slope (%) Refuge 2 X Slope (%) N/A Painted X Walk2? X Walk 2 Direction X Walk 2 Width (In) Road 2 Slope (%) Road 2 X Slope (%)