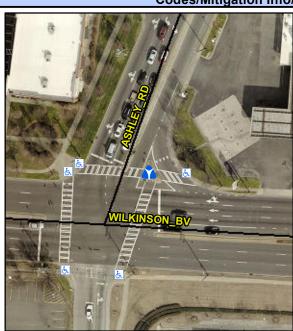

## Access Compliance Report Public Rights-of-Way (Island Curb Cuts)

Intersection ID: 12542Main Street: ASHLEY\_RDCross Street: WILKINSON\_BVLocation:NEADA ID: DE975797D786Curb Cut Type: IslandRefuge3Initial Pass/Fail: FailOverall Compliance: NoSeverity Score:35