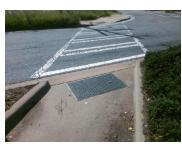

## Field Measurements/Component Compliance

**Remove & Replace Detectable** Warning System.

Surveyor Notes:

N/A

PROW/ADA:

N/A

| Com | pliance Description  | Data C  | Compliance       | e Description   | Data |
|-----|----------------------|---------|------------------|-----------------|------|
| Yes | Refuge 1 Length (In) | 123.0 Y | <b>Yes</b> Gutte | r 1 Ponding?    | No   |
| Yes | Refuge 1 Width (In)  | 67.0 Y  | <b>res</b> Gutte | r 1 Lip Ht (In) | 0.0  |
| Yes | Refuge 1 Slope (%)   | 2.4 Y   | <b>res</b> Gutte | r 1 Slope (%)   | 1.8  |
| Yes | Refuge 1 X Slope (%) | 0.7 Y   | <b>res</b> Gutte | r 1 X Slope (%) | 1.5  |
| N/A | Painted X Walk1?     | Yes Y   | res DWS          | 1 Provided?     | Yes  |
| N/A | X Walk 1 Direction   | To SE Y | res DWS          | 1 Contrast?     | Yes  |
| N/A | X Walk 1 Width (In)  | 135.5 Y | res DWS          | 1 Length (In)   | 25.5 |
| N/A | Road 1 Slope (%)     | 0.9     | No DWS           | 1 Full Width?   | No   |
| N/A | Road 1 X Slope (%)   | 3.6 Y   | res DWS          | 1 Offset (In)   | 2.0  |
|     |                      |         |                  |                 |      |
| Yes | Refuge 2 Length (In) | 123.0 Y | <b>Yes</b> Gutte | r 2 Ponding?    | No   |
| Yes | Refuge 2 Width (In)  | 68.0 Y  | <b>Yes</b> Gutte | r 2 Lip Ht (In) | 0.0  |
| Yes | Refuge 2 Slope (%)   | 0.2 Y   | <b>Yes</b> Gutte | r 2 Slope (%)   | 1.2  |
| Yes | Refuge 2 X Slope (%) | 0.3 Y   | <b>Yes</b> Gutte | r 2 X Slope (%) | 0.4  |
| N/A | Painted X Walk2?     | Yes Y   | res DWS          | 2 Provided?     | Yes  |
| N/A | X Walk 2 Direction   | To NW Y | res DWS          | 2 Contrast?     | Yes  |
| N/A | X Walk 2 Width (In)  | 132.5 Y | res DWS          | 2 Length (In)   | 25.5 |
| N/A | Road 2 Slope (%)     | 1.0 N   | No DWS           | 2 Full Width?   | No   |
| N/A | Road 2 X Slope (%)   | 2.8 Y   | res DWS          | 2 Offset (In)   | 2.0  |
|     |                      |         |                  |                 |      |
| N/A | Refuge 3 Length (in) | N/A N   | N/A Gutte        | r 3 Ponding?    | No   |
| N/A | Refuge 3 Width (in)  | N/A N   | N/A Gutte        | r 3 Lip Ht (in) | N/A  |
| N/A | Refuge 3 Slope (%)   | N/A N   | N/A Gutte        | r 3 Slope (%)   | N/A  |
| N/A | Refuge 3 XSlope (%)  | N/A N   | N/A Gutte        | r 3 XSlope (%)  | N/A  |
| N/A | Painted X Walk3?     | No N    | N/A DWS          | 3 Provided?     | N/A  |
| N/A | X Walk 3 Direction   | N/A N   | N/A DWS          | 3 Contrast?     | N/A  |
| N/A | X Walk 3 Width (in)  | N/A N   | N/A DWS          | 3 Length (in)   | N/A  |