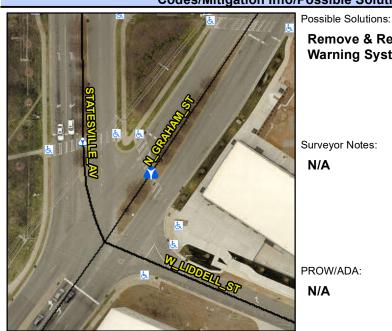

## **Access Compliance Report Public Rights-of-Way** (Island Curb Cuts)

N/A

N/A

No

N/A

Main Street: N GRAHAM ST **Cross Street: STATESVILLE AV** Location: Ε Intersection ID: 10952 Curb Cut Type: MedianRefuge2 Initial Pass/Fail: Pass **Overall Compliance: No** Severity Score: 5.25 ADA ID: DF5A70AFA4F3

**Codes/Mitigation Info/Possible Solution** 