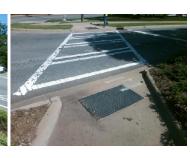

## Field Measurements/Component Compliance

**Remove & Replace Detectable** Warning System.

Surveyor Notes:

N/A

PROW/ADA:

N/A

| Com | pliance Description  | Data C  | Compliance       | e Description   | Data |
|-----|----------------------|---------|------------------|-----------------|------|
| Yes | Refuge 1 Length (In) | 123.0 Y | <b>Yes</b> Gutte | r 1 Ponding?    | No   |
| Yes | Refuge 1 Width (In)  | 67.0 Y  | <b>res</b> Gutte | r 1 Lip Ht (In) | 0.0  |
| Yes | Refuge 1 Slope (%)   | 2.4 Y   | <b>res</b> Gutte | r 1 Slope (%)   | 1.8  |
| Yes | Refuge 1 X Slope (%) | 0.7 Y   | <b>res</b> Gutte | r 1 X Slope (%) | 1.5  |
| N/A | Painted X Walk1?     | Yes Y   | res DWS          | 1 Provided?     | Yes  |
| N/A | X Walk 1 Direction   | To SE Y | res DWS          | 1 Contrast?     | Yes  |
| N/A | X Walk 1 Width (In)  | 135.5 Y | res DWS          | 1 Length (In)   | 25.5 |
| N/A | Road 1 Slope (%)     | 0.9     | No DWS           | 1 Full Width?   | No   |
| N/A | Road 1 X Slope (%)   | 3.6 Y   | res DWS          | 1 Offset (In)   | 2.0  |
|     |                      |         |                  |                 |      |
| Yes | Refuge 2 Length (In) | 123.0 Y | <b>Yes</b> Gutte | r 2 Ponding?    | No   |
| Yes | Refuge 2 Width (In)  | 68.0 Y  | <b>Yes</b> Gutte | r 2 Lip Ht (In) | 0.0  |
| Yes | Refuge 2 Slope (%)   | 0.2 Y   | <b>Yes</b> Gutte | r 2 Slope (%)   | 1.2  |
| Yes | Refuge 2 X Slope (%) | 0.3 Y   | <b>Yes</b> Gutte | r 2 X Slope (%) | 0.4  |
| N/A | Painted X Walk2?     | Yes Y   | res DWS          | 2 Provided?     | Yes  |
| N/A | X Walk 2 Direction   | To NW Y | res DWS          | 2 Contrast?     | Yes  |
| N/A | X Walk 2 Width (In)  | 132.5 Y | res DWS          | 2 Length (In)   | 25.5 |
| N/A | Road 2 Slope (%)     | 1.0 N   | No DWS           | 2 Full Width?   | No   |
| N/A | Road 2 X Slope (%)   | 2.8 Y   | res DWS          | 2 Offset (In)   | 2.0  |
|     |                      |         |                  |                 |      |
| N/A | Refuge 3 Length (in) | N/A N   | N/A Gutte        | r 3 Ponding?    | No   |
| N/A | Refuge 3 Width (in)  | N/A N   | N/A Gutte        | r 3 Lip Ht (in) | N/A  |
| N/A | Refuge 3 Slope (%)   | N/A N   | N/A Gutte        | r 3 Slope (%)   | N/A  |
| N/A | Refuge 3 XSlope (%)  | N/A N   | N/A Gutte        | r 3 XSlope (%)  | N/A  |
| N/A | Painted X Walk3?     | No N    | N/A DWS          | 3 Provided?     | N/A  |
| N/A | X Walk 3 Direction   | N/A N   | N/A DWS          | 3 Contrast?     | N/A  |
| N/A | X Walk 3 Width (in)  | N/A N   | N/A DWS          | 3 Length (in)   | N/A  |