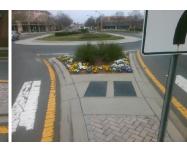

PROW/ADA:

N/A

| Yes | Refuge 1 Slope (%)   | 1.6   | N/A | Gutter 1 Slope (%)          | N/A |
|-----|----------------------|-------|-----|-----------------------------|-----|
| Yes | Refuge 1 X Slope (%) | 2.2   | N/A | Gutter 1 X Slope (%)        | N/A |
| N/A | Painted X Walk1?     | Yes   | N/A | DWS 1 Provided?             | N/A |
| N/A | X Walk 1 Direction   | To SW | N/A | DWS 1 Contrast?             | N/A |
| N/A | X Walk 1 Width (In)  | 121.0 | N/A | DWS 1 Length (In)           | N/A |
| N/A | Road 1 Slope (%)     | 2.6   | N/A | DWS 1 Full Width?           | N/A |
| N/A | Road 1 X Slope (%)   | 0.9   | N/A | DWS 1 Offset (In)           | N/A |
|     |                      |       |     |                             |     |
| No  | Refuge 2 Length (In) | 35.5  | N/A | Gutter 2 Ponding?           | N/A |
| No  | Refuge 2 Width (In)  | 51.0  | N/A | Gutter 2 Lip Ht (In)        | N/A |
| Yes | Refuge 2 Slope (%)   | 1.6   | N/A | Gutter 2 Slope (%)          | N/A |
| Yes | Refuge 2 X Slope (%) | 1.4   | N/A | Gutter 2 X Slope (%)        | N/A |
| N/A | Painted X Walk2?     | Yes   | N/A | DWS 2 Provided?             | N/A |
| N/A | X Walk 2 Direction   | To NE | N/A | DWS 2 Contrast?             | N/A |
| N/A | X Walk 2 Width (In)  | 120.0 | N/A | DWS 2 Length (In)           | N/A |
| N/A | Road 2 Slope (%)     | 2.9   | N/A | DWS 2 Full Width?           | N/A |
| N/A | Road 2 X Slope (%)   | 1.6   | N/A | DWS 2 Offset (In)           | N/A |
|     |                      |       |     |                             |     |
| N/A | Refuge 3 Length (in) | N/A   | N/A | Gutter 3 Ponding?           | N/A |
| N/A | Refuge 3 Width (in)  | N/A   | N/A | Gutter 3 Lip Ht (in)        | N/A |
| N/A | Refuge 3 Slope (%)   | N/A   | N/A | Gutter 3 Slope (%)          | N/A |
| N/A | Refuge 3 XSlope (%)  | N/A   | N/A | Gutter 3 XSlope (%)         | N/A |
| N/A | Painted X Walk3?     | N/A   | N/A | DWS 3 Provided?             | N/A |
| N/A | X Walk 3 Direction   | N/A   | N/A | DWS 3 Contrast?             | N/A |
| N/A | X Walk 3 Width (in)  | N/A   | N/A | DWS 3 Length (in)           | N/A |
| N/A | Road 3 Slope (%)     | N/A   | N/A | DWS 3 Full Width?           | N/A |
| N/A | Road 3 XSlope (%)    | N/A   | N/A | DWS 3 Offset (in)           | N/A |
| Yes | Any Obstructions?    | N/A   | N/A | Storm Grate/Utility Hazard? | N/A |
| N/A | Obstruction Type     |       | N/A | Storm Grate/Utility Type    |     |
|     |                      |       |     |                             |     |