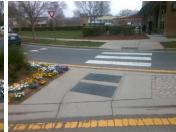

PROW/ADA:

N/A

| Yes | Refuge 1 Slope (%)   | 1.6   | N/A | Gutter 1 Slope (%)          | N/A |
|-----|----------------------|-------|-----|-----------------------------|-----|
| Yes | Refuge 1 X Slope (%) | 2.2   | N/A | Gutter 1 X Slope (%)        | N/A |
| N/A | Painted X Walk1?     | Yes   | N/A | DWS 1 Provided?             | N/A |
| N/A | X Walk 1 Direction   | To SW | N/A | DWS 1 Contrast?             | N/A |
| N/A | X Walk 1 Width (In)  | 121.0 | N/A | DWS 1 Length (In)           | N/A |
| N/A | Road 1 Slope (%)     | 2.6   | N/A | DWS 1 Full Width?           | N/A |
| N/A | Road 1 X Slope (%)   | 0.9   | N/A | DWS 1 Offset (In)           | N/A |
|     |                      |       |     |                             |     |
| No  | Refuge 2 Length (In) | 35.5  | N/A | Gutter 2 Ponding?           | N/A |
| No  | Refuge 2 Width (In)  | 51.0  | N/A | Gutter 2 Lip Ht (In)        | N/A |
| Yes | Refuge 2 Slope (%)   | 1.6   | N/A | Gutter 2 Slope (%)          | N/A |
| Yes | Refuge 2 X Slope (%) | 1.4   | N/A | Gutter 2 X Slope (%)        | N/A |
| N/A | Painted X Walk2?     | Yes   | N/A | DWS 2 Provided?             | N/A |
| N/A | X Walk 2 Direction   | To NE | N/A | DWS 2 Contrast?             | N/A |
| N/A | X Walk 2 Width (In)  | 120.0 | N/A | DWS 2 Length (In)           | N/A |
| N/A | Road 2 Slope (%)     | 2.9   | N/A | DWS 2 Full Width?           | N/A |
| N/A | Road 2 X Slope (%)   | 1.6   | N/A | DWS 2 Offset (In)           | N/A |
|     |                      |       |     |                             |     |
| N/A | Refuge 3 Length (in) | N/A   | N/A | Gutter 3 Ponding?           | N/A |
| N/A | Refuge 3 Width (in)  | N/A   | N/A | Gutter 3 Lip Ht (in)        | N/A |
| N/A | Refuge 3 Slope (%)   | N/A   | N/A | Gutter 3 Slope (%)          | N/A |
| N/A | Refuge 3 XSlope (%)  | N/A   | N/A | Gutter 3 XSlope (%)         | N/A |
| N/A | Painted X Walk3?     | N/A   | N/A | DWS 3 Provided?             | N/A |
| N/A | X Walk 3 Direction   | N/A   | N/A | DWS 3 Contrast?             | N/A |
| N/A | X Walk 3 Width (in)  | N/A   | N/A | DWS 3 Length (in)           | N/A |
| N/A | Road 3 Slope (%)     | N/A   | N/A | DWS 3 Full Width?           | N/A |
| N/A | Road 3 XSlope (%)    | N/A   | N/A | DWS 3 Offset (in)           | N/A |
| Yes | Any Obstructions?    | N/A   | N/A | Storm Grate/Utility Hazard? | N/A |
| N/A | Obstruction Type     |       | N/A | Storm Grate/Utility Type    |     |
|     |                      |       |     |                             |     |