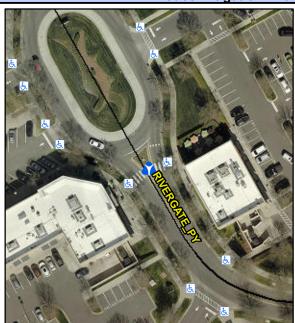

## **Access Compliance Report Public Rights-of-Way** (Island Curb Cuts)

Data

N/A

N/A

N/A

Intersection ID: 10036062 Main Street: RIVERGATE PY **Cross Street: N/A** Location: SE ADA ID: E0C65F8B9ACC Curb Cut Type: MedianRefuge2 Initial Pass/Fail: Fail **Overall Compliance: No** Severity Score: 8.75