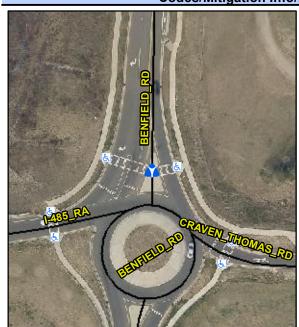

## Access Compliance Report Public Rights-of-Way (Island Curb Cuts)

Data

No

Intersection ID: 53279Main Street: BENFIELD\_RDCross Street: N/ALocation:NADA ID: E0D2193FCCC9Curb Cut Type: MedianRefuge2Initial Pass/Fail: PassOverall Compliance: NoSeverity Score:15