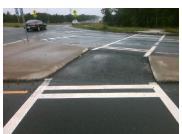

## Field Measurements/Component Compliance

Data Compliance

**54.0 Yes** Gutter 1 Ponding?

Description

Install Detectable Warning System.

Surveyor Notes:
N/A

N/A N/A N/A Yes Yes Yes N/A N/A

Total Cost: \$ 470.00

| Yes | Refuge 1 Width (In)  | 120.0 Y | es  | Gutter 1 Lip Ht (In)        | 0.0 |
|-----|----------------------|---------|-----|-----------------------------|-----|
| Yes | Refuge 1 Slope (%)   | 1.3 Y   | es  | Gutter 1 Slope (%)          | 1.3 |
| Yes | Refuge 1 X Slope (%) | 0.1 Y   | es  | Gutter 1 X Slope (%)        | 1.5 |
| N/A | Painted X Walk1?     | Yes N   | lo  | DWS 1 Provided?             | No  |
| N/A | X Walk 1 Direction   | To E N  | l/A | DWS 1 Contrast?             | No  |
| N/A | X Walk 1 Width (In)  | 106.5 N | l/A | DWS 1 Length (In)           | N/A |
| N/A | Road 1 Slope (%)     | 0.3 N   | l/A | DWS 1 Full Width?           | No  |
| N/A | Road 1 X Slope (%)   | 0.4 N   | I/A | DWS 1 Offset (In)           | N/A |
| Yes | Refuge 2 Length (In) | 54.0 Y  | es  | Gutter 2 Ponding?           | No  |
| Yes | Refuge 2 Width (In)  | 120.0 Y | es  | Gutter 2 Lip Ht (In)        | 0.0 |
| Yes | Refuge 2 Slope (%)   | 0.3 Y   | es  | Gutter 2 Slope (%)          | 3.3 |
| Yes | Refuge 2 X Slope (%) | 0.7 Y   | es  | Gutter 2 X Slope (%)        | 0.1 |
| N/A | Painted X Walk2?     | Yes N   | lo  | DWS 2 Provided?             | No  |
| N/A | X Walk 2 Direction   | To W N  | l/A | DWS 2 Contrast?             | No  |
| N/A | X Walk 2 Width (In)  | 105.0 N | l/A | DWS 2 Length (In)           | N/A |
| N/A | Road 2 Slope (%)     | 0.0 N   | l/A | DWS 2 Full Width?           | No  |
| N/A | Road 2 X Slope (%)   | 2.7 N   | I/A | DWS 2 Offset (In)           | N/A |
| N/A | Refuge 3 Length (in) | N/A N   | I/A | Gutter 3 Ponding?           | No  |
| N/A | Refuge 3 Width (in)  | N/A N   | l/A | Gutter 3 Lip Ht (in)        | N/A |
| N/A | Refuge 3 Slope (%)   | N/A N   | l/A | Gutter 3 Slope (%)          | N/A |
| N/A | Refuge 3 XSlope (%)  | N/A N   | l/A | Gutter 3 XSlope (%)         | N/A |
| N/A | Painted X Walk3?     | No N    | l/A | DWS 3 Provided?             | N/A |
| N/A | X Walk 3 Direction   | N/A N   | l/A | DWS 3 Contrast?             | N/A |
| N/A | X Walk 3 Width (in)  | N/A N   | l/A | DWS 3 Length (in)           | N/A |
| N/A | Road 3 Slope (%)     | N/A N   | l/A | DWS 3 Full Width?           | N/A |
| N/A | Road 3 XSlope (%)    | N/A N   | l/A | DWS 3 Offset (in)           | N/A |
| Yes | Any Obstructions?    | No N    | l/A | Storm Grate/Utility Hazard? | No  |
| N/A | Obstruction Type     | N       | l/A | Storm Grate/Utility Type    |     |
|     |                      | N/A     |     |                             | N/A |
| N/A | Surface Condition    | Good    |     |                             |     |