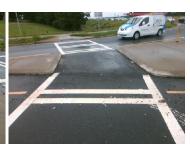

## Field Measurements/Component Compliance

Data Compliance

**54.0 Yes** Gutter 1 Ponding?

Description

Install Detectable Warning System.

Surveyor Notes:
N/A

N/A N/A N/A Yes Yes Yes N/A N/A

Total Cost: \$ 470.00

| Yes | Refuge 1 Width (In)  | 120.0 Y | es  | Gutter 1 Lip Ht (In)        | 0.0 |
|-----|----------------------|---------|-----|-----------------------------|-----|
| Yes | Refuge 1 Slope (%)   | 1.3 Y   | es  | Gutter 1 Slope (%)          | 1.3 |
| Yes | Refuge 1 X Slope (%) | 0.1 Y   | es  | Gutter 1 X Slope (%)        | 1.5 |
| N/A | Painted X Walk1?     | Yes N   | lo  | DWS 1 Provided?             | No  |
| N/A | X Walk 1 Direction   | To E N  | l/A | DWS 1 Contrast?             | No  |
| N/A | X Walk 1 Width (In)  | 106.5 N | l/A | DWS 1 Length (In)           | N/A |
| N/A | Road 1 Slope (%)     | 0.3 N   | l/A | DWS 1 Full Width?           | No  |
| N/A | Road 1 X Slope (%)   | 0.4 N   | I/A | DWS 1 Offset (In)           | N/A |
| Yes | Refuge 2 Length (In) | 54.0 Y  | es  | Gutter 2 Ponding?           | No  |
| Yes | Refuge 2 Width (In)  | 120.0 Y | es  | Gutter 2 Lip Ht (In)        | 0.0 |
| Yes | Refuge 2 Slope (%)   | 0.3 Y   | es  | Gutter 2 Slope (%)          | 3.3 |
| Yes | Refuge 2 X Slope (%) | 0.7 Y   | es  | Gutter 2 X Slope (%)        | 0.1 |
| N/A | Painted X Walk2?     | Yes N   | lo  | DWS 2 Provided?             | No  |
| N/A | X Walk 2 Direction   | To W N  | l/A | DWS 2 Contrast?             | No  |
| N/A | X Walk 2 Width (In)  | 105.0 N | l/A | DWS 2 Length (In)           | N/A |
| N/A | Road 2 Slope (%)     | 0.0 N   | l/A | DWS 2 Full Width?           | No  |
| N/A | Road 2 X Slope (%)   | 2.7 N   | I/A | DWS 2 Offset (In)           | N/A |
| N/A | Refuge 3 Length (in) | N/A N   | I/A | Gutter 3 Ponding?           | No  |
| N/A | Refuge 3 Width (in)  | N/A N   | l/A | Gutter 3 Lip Ht (in)        | N/A |
| N/A | Refuge 3 Slope (%)   | N/A N   | l/A | Gutter 3 Slope (%)          | N/A |
| N/A | Refuge 3 XSlope (%)  | N/A N   | l/A | Gutter 3 XSlope (%)         | N/A |
| N/A | Painted X Walk3?     | No N    | l/A | DWS 3 Provided?             | N/A |
| N/A | X Walk 3 Direction   | N/A N   | l/A | DWS 3 Contrast?             | N/A |
| N/A | X Walk 3 Width (in)  | N/A N   | l/A | DWS 3 Length (in)           | N/A |
| N/A | Road 3 Slope (%)     | N/A N   | l/A | DWS 3 Full Width?           | N/A |
| N/A | Road 3 XSlope (%)    | N/A N   | l/A | DWS 3 Offset (in)           | N/A |
| Yes | Any Obstructions?    | No N    | l/A | Storm Grate/Utility Hazard? | No  |
| N/A | Obstruction Type     | N       | l/A | Storm Grate/Utility Type    |     |
|     |                      | N/A     |     |                             | N/A |
| N/A | Surface Condition    | Good    |     |                             |     |