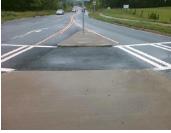

## Field Measurements/Component Compliance

Data Compliance

**54.0 Yes** Gutter 1 Ponding?

Description

Install Detectable Warning System.

Surveyor Notes:
N/A

N/A N/A N/A Yes Yes Yes N/A N/A

Total Cost: \$ 470.00

| Yes | Refuge 1 Width (In)  | 120.0 Y | es  | Gutter 1 Lip Ht (In)        | 0.0 |
|-----|----------------------|---------|-----|-----------------------------|-----|
| Yes | Refuge 1 Slope (%)   | 1.3 Y   | es  | Gutter 1 Slope (%)          | 1.3 |
| Yes | Refuge 1 X Slope (%) | 0.1 Y   | es  | Gutter 1 X Slope (%)        | 1.5 |
| N/A | Painted X Walk1?     | Yes N   | lo  | DWS 1 Provided?             | No  |
| N/A | X Walk 1 Direction   | To E N  | l/A | DWS 1 Contrast?             | No  |
| N/A | X Walk 1 Width (In)  | 106.5 N | l/A | DWS 1 Length (In)           | N/A |
| N/A | Road 1 Slope (%)     | 0.3 N   | l/A | DWS 1 Full Width?           | No  |
| N/A | Road 1 X Slope (%)   | 0.4 N   | I/A | DWS 1 Offset (In)           | N/A |
| Yes | Refuge 2 Length (In) | 54.0 Y  | es  | Gutter 2 Ponding?           | No  |
| Yes | Refuge 2 Width (In)  | 120.0 Y | es  | Gutter 2 Lip Ht (In)        | 0.0 |
| Yes | Refuge 2 Slope (%)   | 0.3 Y   | es  | Gutter 2 Slope (%)          | 3.3 |
| Yes | Refuge 2 X Slope (%) | 0.7 Y   | es  | Gutter 2 X Slope (%)        | 0.1 |
| N/A | Painted X Walk2?     | Yes N   | lo  | DWS 2 Provided?             | No  |
| N/A | X Walk 2 Direction   | To W N  | l/A | DWS 2 Contrast?             | No  |
| N/A | X Walk 2 Width (In)  | 105.0 N | l/A | DWS 2 Length (In)           | N/A |
| N/A | Road 2 Slope (%)     | 0.0 N   | l/A | DWS 2 Full Width?           | No  |
| N/A | Road 2 X Slope (%)   | 2.7 N   | I/A | DWS 2 Offset (In)           | N/A |
| N/A | Refuge 3 Length (in) | N/A N   | I/A | Gutter 3 Ponding?           | No  |
| N/A | Refuge 3 Width (in)  | N/A N   | l/A | Gutter 3 Lip Ht (in)        | N/A |
| N/A | Refuge 3 Slope (%)   | N/A N   | l/A | Gutter 3 Slope (%)          | N/A |
| N/A | Refuge 3 XSlope (%)  | N/A N   | l/A | Gutter 3 XSlope (%)         | N/A |
| N/A | Painted X Walk3?     | No N    | l/A | DWS 3 Provided?             | N/A |
| N/A | X Walk 3 Direction   | N/A N   | l/A | DWS 3 Contrast?             | N/A |
| N/A | X Walk 3 Width (in)  | N/A N   | l/A | DWS 3 Length (in)           | N/A |
| N/A | Road 3 Slope (%)     | N/A N   | l/A | DWS 3 Full Width?           | N/A |
| N/A | Road 3 XSlope (%)    | N/A N   | l/A | DWS 3 Offset (in)           | N/A |
| Yes | Any Obstructions?    | No N    | l/A | Storm Grate/Utility Hazard? | No  |
| N/A | Obstruction Type     | N       | l/A | Storm Grate/Utility Type    |     |
|     |                      | N/A     |     |                             | N/A |
| N/A | Surface Condition    | Good    |     |                             |     |