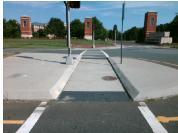

## Field Measurements/Component Compliance

Remove & Replace Entire Refuge.

PROW/ADA:

N/A

N/A

| Tield Medadrements/Component Compilation |                      |       |     |                      |     |  |  |  |
|------------------------------------------|----------------------|-------|-----|----------------------|-----|--|--|--|
| Compliance Description Data              |                      |       | Com | pliance Description  | Dat |  |  |  |
| Yes                                      | Refuge 1 Length (In) | 125.5 | N/A | Gutter 1 Ponding?    | N/A |  |  |  |
| Yes                                      | Refuge 1 Width (In)  | 72.0  | N/A | Gutter 1 Lip Ht (In) | N/A |  |  |  |
| Yes                                      | Refuge 1 Slope (%)   | 2.4   | N/A | Gutter 1 Slope (%)   | N/A |  |  |  |
| Yes                                      | Refuge 1 X Slope (%) | 0.3   | N/A | Gutter 1 X Slope (%) | N/A |  |  |  |
| N/A                                      | Painted X Walk1?     | Yes   | N/A | DWS 1 Provided?      | N/A |  |  |  |
| N/A                                      | X Walk 1 Direction   | To SE | N/A | DWS 1 Contrast?      | N/A |  |  |  |
| N/A                                      | X Walk 1 Width (In)  | 94.1  | N/A | DWS 1 Length (In)    | N/A |  |  |  |
| N/A                                      | Road 1 Slope (%)     | 2.5   | N/A | DWS 1 Full Width?    | N/A |  |  |  |
| N/A                                      | Road 1 X Slope (%)   | 0.0   | N/A | DWS 1 Offset (In)    | N/A |  |  |  |
|                                          |                      |       |     |                      |     |  |  |  |
| Yes                                      | Refuge 2 Length (In) | 125.5 | N/A | Gutter 2 Ponding?    | N/A |  |  |  |
| Yes                                      | Refuge 2 Width (In)  | 72.0  | N/A | Gutter 2 Lip Ht (In) | N/A |  |  |  |
| No                                       | Refuge 2 Slope (%)   | 6.6   | N/A | Gutter 2 Slope (%)   | N/A |  |  |  |
| Yes                                      | Refuge 2 X Slope (%) | 0.9   | N/A | Gutter 2 X Slope (%) | N/A |  |  |  |
| N/A                                      | Painted X Walk2?     | Yes   | N/A | DWS 2 Provided?      | N/A |  |  |  |
| N/A                                      | X Walk 2 Direction   | To NW | N/A | DWS 2 Contrast?      | N/A |  |  |  |
| N/A                                      | X Walk 2 Width (In)  | 74.0  | N/A | DWS 2 Length (In)    | N/A |  |  |  |
| N/A                                      | Road 2 Slope (%)     | 0.2   | N/A | DWS 2 Full Width?    | N/A |  |  |  |
| N/A                                      | Road 2 X Slope (%)   | 0.6   | N/A | DWS 2 Offset (In)    | N/A |  |  |  |
|                                          |                      |       |     |                      |     |  |  |  |
| N/A                                      | Refuge 3 Length (in) | N/A   | N/A | Gutter 3 Ponding?    | N/A |  |  |  |
| N/A                                      | Refuge 3 Width (in)  | N/A   | N/A | Gutter 3 Lip Ht (in) | N/A |  |  |  |
| N/A                                      | Refuge 3 Slope (%)   | N/A   | N/A | Gutter 3 Slope (%)   | N/A |  |  |  |
| N/A                                      | Refuge 3 XSlone (%)  | N/A   | N/A | Gutter 3 XSlone (%)  | N/A |  |  |  |