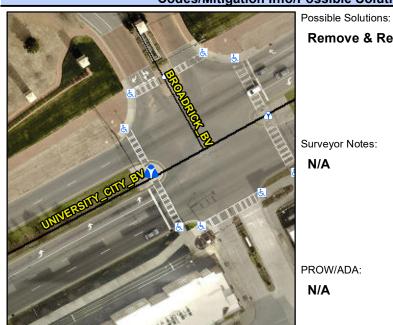

## **Access Compliance Report Public Rights-of-Way** (Island Curb Cuts)

Intersection ID: 51379 Main Street: BROADRICK\_BV Cross Street: UNIVERSITY\_CITY\_BV Location: W ADA ID: E1B21E334D17 Curb Cut Type: MedianRefuge2 Initial Pass/Fail: Fail **Overall Compliance: No** Severity Score: 12.5

**Codes/Mitigation Info/Possible Solution** 