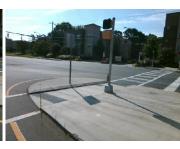

## Field Measurements/Component Compliance

Remove & Replace Entire Refuge.

PROW/ADA:

N/A

N/A

| Tield Medadrements/Component Compilation |                      |       |     |                      |     |  |  |  |
|------------------------------------------|----------------------|-------|-----|----------------------|-----|--|--|--|
| Compliance Description Data              |                      |       | Com | pliance Description  | Dat |  |  |  |
| Yes                                      | Refuge 1 Length (In) | 125.5 | N/A | Gutter 1 Ponding?    | N/A |  |  |  |
| Yes                                      | Refuge 1 Width (In)  | 72.0  | N/A | Gutter 1 Lip Ht (In) | N/A |  |  |  |
| Yes                                      | Refuge 1 Slope (%)   | 2.4   | N/A | Gutter 1 Slope (%)   | N/A |  |  |  |
| Yes                                      | Refuge 1 X Slope (%) | 0.3   | N/A | Gutter 1 X Slope (%) | N/A |  |  |  |
| N/A                                      | Painted X Walk1?     | Yes   | N/A | DWS 1 Provided?      | N/A |  |  |  |
| N/A                                      | X Walk 1 Direction   | To SE | N/A | DWS 1 Contrast?      | N/A |  |  |  |
| N/A                                      | X Walk 1 Width (In)  | 94.1  | N/A | DWS 1 Length (In)    | N/A |  |  |  |
| N/A                                      | Road 1 Slope (%)     | 2.5   | N/A | DWS 1 Full Width?    | N/A |  |  |  |
| N/A                                      | Road 1 X Slope (%)   | 0.0   | N/A | DWS 1 Offset (In)    | N/A |  |  |  |
|                                          |                      |       |     |                      |     |  |  |  |
| Yes                                      | Refuge 2 Length (In) | 125.5 | N/A | Gutter 2 Ponding?    | N/A |  |  |  |
| Yes                                      | Refuge 2 Width (In)  | 72.0  | N/A | Gutter 2 Lip Ht (In) | N/A |  |  |  |
| No                                       | Refuge 2 Slope (%)   | 6.6   | N/A | Gutter 2 Slope (%)   | N/A |  |  |  |
| Yes                                      | Refuge 2 X Slope (%) | 0.9   | N/A | Gutter 2 X Slope (%) | N/A |  |  |  |
| N/A                                      | Painted X Walk2?     | Yes   | N/A | DWS 2 Provided?      | N/A |  |  |  |
| N/A                                      | X Walk 2 Direction   | To NW | N/A | DWS 2 Contrast?      | N/A |  |  |  |
| N/A                                      | X Walk 2 Width (In)  | 74.0  | N/A | DWS 2 Length (In)    | N/A |  |  |  |
| N/A                                      | Road 2 Slope (%)     | 0.2   | N/A | DWS 2 Full Width?    | N/A |  |  |  |
| N/A                                      | Road 2 X Slope (%)   | 0.6   | N/A | DWS 2 Offset (In)    | N/A |  |  |  |
|                                          |                      |       |     |                      |     |  |  |  |
| N/A                                      | Refuge 3 Length (in) | N/A   | N/A | Gutter 3 Ponding?    | N/A |  |  |  |
| N/A                                      | Refuge 3 Width (in)  | N/A   | N/A | Gutter 3 Lip Ht (in) | N/A |  |  |  |
| N/A                                      | Refuge 3 Slope (%)   | N/A   | N/A | Gutter 3 Slope (%)   | N/A |  |  |  |
| N/A                                      | Refuge 3 XSlone (%)  | N/A   | N/A | Gutter 3 XSlone (%)  | N/A |  |  |  |