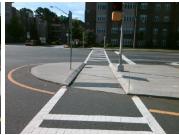

## Field Measurements/Component Compliance

Remove & Replace Entire Refuge.

PROW/ADA:

N/A

N/A

| Tield Medadrements/Component Compilation |                      |       |     |                      |     |  |  |  |
|------------------------------------------|----------------------|-------|-----|----------------------|-----|--|--|--|
| Compliance Description Data              |                      |       | Com | pliance Description  | Dat |  |  |  |
| Yes                                      | Refuge 1 Length (In) | 125.5 | N/A | Gutter 1 Ponding?    | N/A |  |  |  |
| Yes                                      | Refuge 1 Width (In)  | 72.0  | N/A | Gutter 1 Lip Ht (In) | N/A |  |  |  |
| Yes                                      | Refuge 1 Slope (%)   | 2.4   | N/A | Gutter 1 Slope (%)   | N/A |  |  |  |
| Yes                                      | Refuge 1 X Slope (%) | 0.3   | N/A | Gutter 1 X Slope (%) | N/A |  |  |  |
| N/A                                      | Painted X Walk1?     | Yes   | N/A | DWS 1 Provided?      | N/A |  |  |  |
| N/A                                      | X Walk 1 Direction   | To SE | N/A | DWS 1 Contrast?      | N/A |  |  |  |
| N/A                                      | X Walk 1 Width (In)  | 94.1  | N/A | DWS 1 Length (In)    | N/A |  |  |  |
| N/A                                      | Road 1 Slope (%)     | 2.5   | N/A | DWS 1 Full Width?    | N/A |  |  |  |
| N/A                                      | Road 1 X Slope (%)   | 0.0   | N/A | DWS 1 Offset (In)    | N/A |  |  |  |
|                                          |                      |       |     |                      |     |  |  |  |
| Yes                                      | Refuge 2 Length (In) | 125.5 | N/A | Gutter 2 Ponding?    | N/A |  |  |  |
| Yes                                      | Refuge 2 Width (In)  | 72.0  | N/A | Gutter 2 Lip Ht (In) | N/A |  |  |  |
| No                                       | Refuge 2 Slope (%)   | 6.6   | N/A | Gutter 2 Slope (%)   | N/A |  |  |  |
| Yes                                      | Refuge 2 X Slope (%) | 0.9   | N/A | Gutter 2 X Slope (%) | N/A |  |  |  |
| N/A                                      | Painted X Walk2?     | Yes   | N/A | DWS 2 Provided?      | N/A |  |  |  |
| N/A                                      | X Walk 2 Direction   | To NW | N/A | DWS 2 Contrast?      | N/A |  |  |  |
| N/A                                      | X Walk 2 Width (In)  | 74.0  | N/A | DWS 2 Length (In)    | N/A |  |  |  |
| N/A                                      | Road 2 Slope (%)     | 0.2   | N/A | DWS 2 Full Width?    | N/A |  |  |  |
| N/A                                      | Road 2 X Slope (%)   | 0.6   | N/A | DWS 2 Offset (In)    | N/A |  |  |  |
|                                          |                      |       |     |                      |     |  |  |  |
| N/A                                      | Refuge 3 Length (in) | N/A   | N/A | Gutter 3 Ponding?    | N/A |  |  |  |
| N/A                                      | Refuge 3 Width (in)  | N/A   | N/A | Gutter 3 Lip Ht (in) | N/A |  |  |  |
| N/A                                      | Refuge 3 Slope (%)   | N/A   | N/A | Gutter 3 Slope (%)   | N/A |  |  |  |
| N/A                                      | Refuge 3 XSlone (%)  | N/A   | N/A | Gutter 3 XSlone (%)  | N/A |  |  |  |