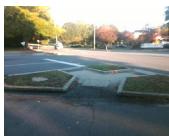

## **Access Compliance Report Public Rights-of-Way** (Island Curb Cuts)

Intersection ID: 19730 Main Street: SOUTH PARK DR **Cross Street: MORRISON\_BV** Location: SE **ADA ID: E1ED6F8CAC2E Curb Cut Type: IslandRefuge3** Initial Pass/Fail: Fail **Overall Compliance: No** Severity Score: 36.25

## Field Measurements/Component Compliance

Remove & Replace Entire Refuge.

Surveyor Notes:

N/A

PROW/ADA:

N/A

| Com | pliance Description  | Data_C  | Comp | oliance Description  | Data |
|-----|----------------------|---------|------|----------------------|------|
| Yes | Refuge 1 Length (In) | 78.0 N  | N/A  | Gutter 1 Ponding?    | N/A  |
| Yes | Refuge 1 Width (In)  | 68.0 N  | N/A  | Gutter 1 Lip Ht (In) | N/A  |
| Yes | Refuge 1 Slope (%)   | 3.6 N   | N/A  | Gutter 1 Slope (%)   | N/A  |
| Yes | Refuge 1 X Slope (%) | 1.7 N   | N/A  | Gutter 1 X Slope (%) | N/A  |
| N/A | Painted X Walk1?     | No N    | N/A  | DWS 1 Provided?      | N/A  |
| N/A | X Walk 1 Direction   | To NW N | N/A  | DWS 1 Contrast?      | N/A  |
| N/A | X Walk 1 Width (In)  | N/A N   | N/A  | DWS 1 Length (In)    | N/A  |
| N/A | Road 1 Slope (%)     | 2.2 N   | N/A  | DWS 1 Full Width?    | N/A  |
| N/A | Road 1 X Slope (%)   | 0.9 N   | N/A  | DWS 1 Offset (In)    | N/A  |
|     |                      |         |      |                      |      |
| Yes | Refuge 2 Length (In) | 63.0 N  | N/A  | Gutter 2 Ponding?    | N/A  |
| Yes | Refuge 2 Width (In)  | 80.0 N  | N/A  | Gutter 2 Lip Ht (In) | N/A  |
| Yes | Refuge 2 Slope (%)   | 3.4 N   | N/A  | Gutter 2 Slope (%)   | N/A  |
| Yes | Refuge 2 X Slope (%) | 1.7 N   | N/A  | Gutter 2 X Slope (%) | N/A  |
| N/A | Painted X Walk2?     | No N    | N/A  | DWS 2 Provided?      | N/A  |
| N/A | X Walk 2 Direction   | To SE N | N/A  | DWS 2 Contrast?      | N/A  |
| N/A | X Walk 2 Width (In)  | N/A N   | N/A  | DWS 2 Length (In)    | N/A  |
| N/A | Road 2 Slope (%)     | 0.1 N   | N/A  | DWS 2 Full Width?    | N/A  |
| N/A | Road 2 X Slope (%)   | 4.5 N   | N/A  | DWS 2 Offset (In)    | N/A  |
|     |                      |         |      |                      |      |
| Yes | Refuge 3 Length (in) | 74.0 N  | N/A  | Gutter 3 Ponding?    | N/A  |
| Yes | Refuge 3 Width (in)  | 67.0 N  | N/A  | Gutter 3 Lip Ht (in) | N/A  |
| Yes | Refuge 3 Slope (%)   | 1.4 N   | N/A  | Gutter 3 Slope (%)   | N/A  |
| Yes | Refuge 3 XSlope (%)  | 4.1 N   | N/A  | Gutter 3 XSlope (%)  | N/A  |
| N/A | Painted X Walk3?     | No N    | N/A  | DWS 3 Provided?      | N/A  |
| N/A | X Walk 3 Direction   | To NE N | N/A  | DWS 3 Contrast?      | N/A  |
|     |                      |         |      |                      |      |