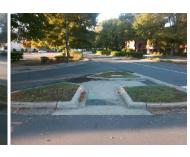

## **Access Compliance Report Public Rights-of-Way** (Island Curb Cuts)

Intersection ID: 19730 Main Street: SOUTH PARK DR **Cross Street: MORRISON\_BV** Location: SE **ADA ID: E1ED6F8CAC2E Curb Cut Type: IslandRefuge3** Initial Pass/Fail: Fail **Overall Compliance: No** Severity Score: 36.25

## Field Measurements/Component Compliance

Remove & Replace Entire Refuge.

Surveyor Notes:

N/A

PROW/ADA:

N/A

| Com | pliance Description  | Data_C  | Comp | oliance Description  | Data |
|-----|----------------------|---------|------|----------------------|------|
| Yes | Refuge 1 Length (In) | 78.0 N  | N/A  | Gutter 1 Ponding?    | N/A  |
| Yes | Refuge 1 Width (In)  | 68.0 N  | N/A  | Gutter 1 Lip Ht (In) | N/A  |
| Yes | Refuge 1 Slope (%)   | 3.6 N   | N/A  | Gutter 1 Slope (%)   | N/A  |
| Yes | Refuge 1 X Slope (%) | 1.7 N   | N/A  | Gutter 1 X Slope (%) | N/A  |
| N/A | Painted X Walk1?     | No N    | N/A  | DWS 1 Provided?      | N/A  |
| N/A | X Walk 1 Direction   | To NW N | N/A  | DWS 1 Contrast?      | N/A  |
| N/A | X Walk 1 Width (In)  | N/A N   | N/A  | DWS 1 Length (In)    | N/A  |
| N/A | Road 1 Slope (%)     | 2.2 N   | N/A  | DWS 1 Full Width?    | N/A  |
| N/A | Road 1 X Slope (%)   | 0.9 N   | N/A  | DWS 1 Offset (In)    | N/A  |
|     |                      |         |      |                      |      |
| Yes | Refuge 2 Length (In) | 63.0 N  | N/A  | Gutter 2 Ponding?    | N/A  |
| Yes | Refuge 2 Width (In)  | 80.0 N  | N/A  | Gutter 2 Lip Ht (In) | N/A  |
| Yes | Refuge 2 Slope (%)   | 3.4 N   | N/A  | Gutter 2 Slope (%)   | N/A  |
| Yes | Refuge 2 X Slope (%) | 1.7 N   | N/A  | Gutter 2 X Slope (%) | N/A  |
| N/A | Painted X Walk2?     | No N    | N/A  | DWS 2 Provided?      | N/A  |
| N/A | X Walk 2 Direction   | To SE N | N/A  | DWS 2 Contrast?      | N/A  |
| N/A | X Walk 2 Width (In)  | N/A N   | N/A  | DWS 2 Length (In)    | N/A  |
| N/A | Road 2 Slope (%)     | 0.1 N   | N/A  | DWS 2 Full Width?    | N/A  |
| N/A | Road 2 X Slope (%)   | 4.5 N   | N/A  | DWS 2 Offset (In)    | N/A  |
|     |                      |         |      |                      |      |
| Yes | Refuge 3 Length (in) | 74.0 N  | N/A  | Gutter 3 Ponding?    | N/A  |
| Yes | Refuge 3 Width (in)  | 67.0 N  | N/A  | Gutter 3 Lip Ht (in) | N/A  |
| Yes | Refuge 3 Slope (%)   | 1.4 N   | N/A  | Gutter 3 Slope (%)   | N/A  |
| Yes | Refuge 3 XSlope (%)  | 4.1 N   | N/A  | Gutter 3 XSlope (%)  | N/A  |
| N/A | Painted X Walk3?     | No N    | N/A  | DWS 3 Provided?      | N/A  |
| N/A | X Walk 3 Direction   | To NE N | N/A  | DWS 3 Contrast?      | N/A  |
|     |                      |         |      |                      |      |