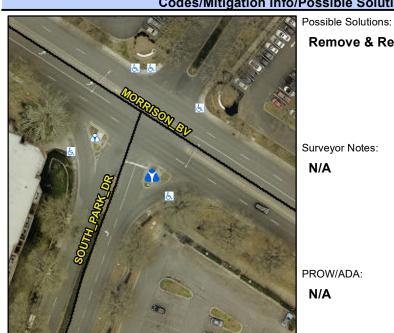

## **Access Compliance Report Public Rights-of-Way** (Island Curb Cuts)

Intersection ID: 19730 Main Street: SOUTH PARK DR **Cross Street: MORRISON\_BV** Location: SE **ADA ID: E1ED6F8CAC2E Curb Cut Type: IslandRefuge3** Initial Pass/Fail: Fail **Overall Compliance: No** Severity Score: 36.25

**Codes/Mitigation Info/Possible Solution** 

## Field Measurements/Component Compliance

Remove & Replace Entire Refuge.

Surveyor Notes:

N/A

PROW/ADA:

N/A

| Com | pliance Description  | Data_C  | Comp | oliance Description  | Data |
|-----|----------------------|---------|------|----------------------|------|
| Yes | Refuge 1 Length (In) | 78.0 N  | N/A  | Gutter 1 Ponding?    | N/A  |
| Yes | Refuge 1 Width (In)  | 68.0 N  | N/A  | Gutter 1 Lip Ht (In) | N/A  |
| Yes | Refuge 1 Slope (%)   | 3.6 N   | N/A  | Gutter 1 Slope (%)   | N/A  |
| Yes | Refuge 1 X Slope (%) | 1.7 N   | N/A  | Gutter 1 X Slope (%) | N/A  |
| N/A | Painted X Walk1?     | No N    | N/A  | DWS 1 Provided?      | N/A  |
| N/A | X Walk 1 Direction   | To NW N | N/A  | DWS 1 Contrast?      | N/A  |
| N/A | X Walk 1 Width (In)  | N/A N   | N/A  | DWS 1 Length (In)    | N/A  |
| N/A | Road 1 Slope (%)     | 2.2 N   | N/A  | DWS 1 Full Width?    | N/A  |
| N/A | Road 1 X Slope (%)   | 0.9 N   | N/A  | DWS 1 Offset (In)    | N/A  |
|     |                      |         |      |                      |      |
| Yes | Refuge 2 Length (In) | 63.0 N  | N/A  | Gutter 2 Ponding?    | N/A  |
| Yes | Refuge 2 Width (In)  | 80.0 N  | N/A  | Gutter 2 Lip Ht (In) | N/A  |
| Yes | Refuge 2 Slope (%)   | 3.4 N   | N/A  | Gutter 2 Slope (%)   | N/A  |
| Yes | Refuge 2 X Slope (%) | 1.7 N   | N/A  | Gutter 2 X Slope (%) | N/A  |
| N/A | Painted X Walk2?     | No N    | N/A  | DWS 2 Provided?      | N/A  |
| N/A | X Walk 2 Direction   | To SE N | N/A  | DWS 2 Contrast?      | N/A  |
| N/A | X Walk 2 Width (In)  | N/A N   | N/A  | DWS 2 Length (In)    | N/A  |
| N/A | Road 2 Slope (%)     | 0.1 N   | N/A  | DWS 2 Full Width?    | N/A  |
| N/A | Road 2 X Slope (%)   | 4.5 N   | N/A  | DWS 2 Offset (In)    | N/A  |
|     |                      |         |      |                      |      |
| Yes | Refuge 3 Length (in) | 74.0 N  | N/A  | Gutter 3 Ponding?    | N/A  |
| Yes | Refuge 3 Width (in)  | 67.0 N  | N/A  | Gutter 3 Lip Ht (in) | N/A  |
| Yes | Refuge 3 Slope (%)   | 1.4 N   | N/A  | Gutter 3 Slope (%)   | N/A  |
| Yes | Refuge 3 XSlope (%)  | 4.1 N   | N/A  | Gutter 3 XSlope (%)  | N/A  |
| N/A | Painted X Walk3?     | No N    | N/A  | DWS 3 Provided?      | N/A  |
| N/A | X Walk 3 Direction   | To NE N | N/A  | DWS 3 Contrast?      | N/A  |
|     |                      |         |      |                      |      |