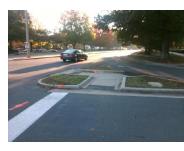

## **Access Compliance Report Public Rights-of-Way** (Island Curb Cuts)

Intersection ID: 19730 Main Street: SOUTH PARK DR **Cross Street: MORRISON\_BV** Location: SE **ADA ID: E1ED6F8CAC2E Curb Cut Type: IslandRefuge3** Initial Pass/Fail: Fail **Overall Compliance: No** Severity Score: 36.25

## Field Measurements/Component Compliance

Remove & Replace Entire Refuge.

Surveyor Notes:

N/A

PROW/ADA:

N/A

| Com | pliance Description  | Data_C  | Comp | oliance Description  | Data |
|-----|----------------------|---------|------|----------------------|------|
| Yes | Refuge 1 Length (In) | 78.0 N  | N/A  | Gutter 1 Ponding?    | N/A  |
| Yes | Refuge 1 Width (In)  | 68.0 N  | N/A  | Gutter 1 Lip Ht (In) | N/A  |
| Yes | Refuge 1 Slope (%)   | 3.6 N   | N/A  | Gutter 1 Slope (%)   | N/A  |
| Yes | Refuge 1 X Slope (%) | 1.7 N   | N/A  | Gutter 1 X Slope (%) | N/A  |
| N/A | Painted X Walk1?     | No N    | N/A  | DWS 1 Provided?      | N/A  |
| N/A | X Walk 1 Direction   | To NW N | N/A  | DWS 1 Contrast?      | N/A  |
| N/A | X Walk 1 Width (In)  | N/A N   | N/A  | DWS 1 Length (In)    | N/A  |
| N/A | Road 1 Slope (%)     | 2.2 N   | N/A  | DWS 1 Full Width?    | N/A  |
| N/A | Road 1 X Slope (%)   | 0.9 N   | N/A  | DWS 1 Offset (In)    | N/A  |
|     |                      |         |      |                      |      |
| Yes | Refuge 2 Length (In) | 63.0 N  | N/A  | Gutter 2 Ponding?    | N/A  |
| Yes | Refuge 2 Width (In)  | 80.0 N  | N/A  | Gutter 2 Lip Ht (In) | N/A  |
| Yes | Refuge 2 Slope (%)   | 3.4 N   | N/A  | Gutter 2 Slope (%)   | N/A  |
| Yes | Refuge 2 X Slope (%) | 1.7 N   | N/A  | Gutter 2 X Slope (%) | N/A  |
| N/A | Painted X Walk2?     | No N    | N/A  | DWS 2 Provided?      | N/A  |
| N/A | X Walk 2 Direction   | To SE N | N/A  | DWS 2 Contrast?      | N/A  |
| N/A | X Walk 2 Width (In)  | N/A N   | N/A  | DWS 2 Length (In)    | N/A  |
| N/A | Road 2 Slope (%)     | 0.1 N   | N/A  | DWS 2 Full Width?    | N/A  |
| N/A | Road 2 X Slope (%)   | 4.5 N   | N/A  | DWS 2 Offset (In)    | N/A  |
|     |                      |         |      |                      |      |
| Yes | Refuge 3 Length (in) | 74.0 N  | N/A  | Gutter 3 Ponding?    | N/A  |
| Yes | Refuge 3 Width (in)  | 67.0 N  | N/A  | Gutter 3 Lip Ht (in) | N/A  |
| Yes | Refuge 3 Slope (%)   | 1.4 N   | N/A  | Gutter 3 Slope (%)   | N/A  |
| Yes | Refuge 3 XSlope (%)  | 4.1 N   | N/A  | Gutter 3 XSlope (%)  | N/A  |
| N/A | Painted X Walk3?     | No N    | N/A  | DWS 3 Provided?      | N/A  |
| N/A | X Walk 3 Direction   | To NE N | N/A  | DWS 3 Contrast?      | N/A  |
|     |                      |         |      |                      |      |