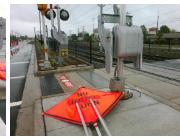

**Codes/Mitigation Info/Possible Solution** 

Remove & Replace Entire Refuge.

Surveyor Notes:

road slopes: 2.1, 2.9

PROW/ADA:

N/A

| Field Measurements/Component Compliand |                      |       |     |          |               |  |  |  |  |
|----------------------------------------|----------------------|-------|-----|----------|---------------|--|--|--|--|
| Com                                    | pliance Description  | Data  | Com | pliance  | Description   |  |  |  |  |
| Yes                                    | Refuge 1 Length (In) | 46.0  | N/A | Gutter 1 | Ponding?      |  |  |  |  |
| Yes                                    | Refuge 1 Width (In)  | 121.0 | N/A | Gutter 1 | Lip Ht (In)   |  |  |  |  |
| Yes                                    | Refuge 1 Slope (%)   | 2.0   | N/A | Gutter 1 | Slope (%)     |  |  |  |  |
| Yes                                    | Refuge 1 X Slope (%) | 2.4   | N/A | Gutter 1 | X Slope (%)   |  |  |  |  |
| N/A                                    | Painted X Walk1?     | No    | N/A | DWS 1    | Provided?     |  |  |  |  |
| N/A                                    | X Walk 1 Direction   | To NW | N/A | DWS 1    | Contrast?     |  |  |  |  |
| N/A                                    | X Walk 1 Width (In)  | N/A   | N/A | DWS 1    | Length (In)   |  |  |  |  |
| N/A                                    | Road 1 Slope (%)     | 2.1   | N/A | DWS 1    | Full Width?   |  |  |  |  |
| N/A                                    | Road 1 X Slope (%)   | 1.3   | N/A | DWS 1    | Offset (In)   |  |  |  |  |
|                                        |                      |       |     |          |               |  |  |  |  |
| Yes                                    | Refuge 2 Length (In) | 46.0  | N/A | Gutter 2 | 2 Ponding?    |  |  |  |  |
| Yes                                    | Refuge 2 Width (In)  | 121.0 | N/A | Gutter 2 | 2 Lip Ht (In) |  |  |  |  |
| Yes                                    | Refuge 2 Slope (%)   | 0.7   | N/A | Gutter 2 | 2 Slope (%)   |  |  |  |  |
| Yes                                    | Refuge 2 X Slope (%) | 2.9   | N/A | Gutter 2 | 2 X Slope (%) |  |  |  |  |
| N/A                                    | Painted X Walk2?     | No    | N/A | DWS 2    | Provided?     |  |  |  |  |
| N/A                                    | X Walk 2 Direction   | To SE | N/A | DWS 2    | Contrast?     |  |  |  |  |
| N/A                                    | X Walk 2 Width (In)  | N/A   | N/A | DWS 2    | Length (In)   |  |  |  |  |
| N/A                                    | Road 2 Slope (%)     | 2.6   | N/A | DWS 2    | Full Width?   |  |  |  |  |
| N/A                                    | Road 2 X Slope (%)   | 0.6   | N/A | DWS 2    | Offset (In)   |  |  |  |  |
|                                        |                      |       |     |          |               |  |  |  |  |
| N/A                                    | Refuge 3 Length (in) | N/A   | N/A | Gutter 3 | 3 Ponding?    |  |  |  |  |
| N/A                                    | Refuge 3 Width (in)  | N/A   | N/A | Gutter 3 | B Lip Ht (in) |  |  |  |  |
| N/A                                    | Refuge 3 Slone (%)   | NI/A  | Ν/Δ | Gutter 1 | S Slone (%)   |  |  |  |  |