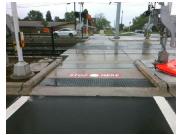

**Codes/Mitigation Info/Possible Solution** 

Remove & Replace Entire Refuge.

Surveyor Notes:

road slopes: 2.1, 2.9

PROW/ADA:

N/A

| Field Measurements/Component Compliand |                      |       |     |          |               |  |  |  |  |
|----------------------------------------|----------------------|-------|-----|----------|---------------|--|--|--|--|
| Com                                    | pliance Description  | Data  | Com | pliance  | Description   |  |  |  |  |
| Yes                                    | Refuge 1 Length (In) | 46.0  | N/A | Gutter 1 | Ponding?      |  |  |  |  |
| Yes                                    | Refuge 1 Width (In)  | 121.0 | N/A | Gutter 1 | Lip Ht (In)   |  |  |  |  |
| Yes                                    | Refuge 1 Slope (%)   | 2.0   | N/A | Gutter 1 | Slope (%)     |  |  |  |  |
| Yes                                    | Refuge 1 X Slope (%) | 2.4   | N/A | Gutter 1 | X Slope (%)   |  |  |  |  |
| N/A                                    | Painted X Walk1?     | No    | N/A | DWS 1    | Provided?     |  |  |  |  |
| N/A                                    | X Walk 1 Direction   | To NW | N/A | DWS 1    | Contrast?     |  |  |  |  |
| N/A                                    | X Walk 1 Width (In)  | N/A   | N/A | DWS 1    | Length (In)   |  |  |  |  |
| N/A                                    | Road 1 Slope (%)     | 2.1   | N/A | DWS 1    | Full Width?   |  |  |  |  |
| N/A                                    | Road 1 X Slope (%)   | 1.3   | N/A | DWS 1    | Offset (In)   |  |  |  |  |
|                                        |                      |       |     |          |               |  |  |  |  |
| Yes                                    | Refuge 2 Length (In) | 46.0  | N/A | Gutter 2 | 2 Ponding?    |  |  |  |  |
| Yes                                    | Refuge 2 Width (In)  | 121.0 | N/A | Gutter 2 | 2 Lip Ht (In) |  |  |  |  |
| Yes                                    | Refuge 2 Slope (%)   | 0.7   | N/A | Gutter 2 | 2 Slope (%)   |  |  |  |  |
| Yes                                    | Refuge 2 X Slope (%) | 2.9   | N/A | Gutter 2 | 2 X Slope (%) |  |  |  |  |
| N/A                                    | Painted X Walk2?     | No    | N/A | DWS 2    | Provided?     |  |  |  |  |
| N/A                                    | X Walk 2 Direction   | To SE | N/A | DWS 2    | Contrast?     |  |  |  |  |
| N/A                                    | X Walk 2 Width (In)  | N/A   | N/A | DWS 2    | Length (In)   |  |  |  |  |
| N/A                                    | Road 2 Slope (%)     | 2.6   | N/A | DWS 2    | Full Width?   |  |  |  |  |
| N/A                                    | Road 2 X Slope (%)   | 0.6   | N/A | DWS 2    | Offset (In)   |  |  |  |  |
|                                        |                      |       |     |          |               |  |  |  |  |
| N/A                                    | Refuge 3 Length (in) | N/A   | N/A | Gutter 3 | 3 Ponding?    |  |  |  |  |
| N/A                                    | Refuge 3 Width (in)  | N/A   | N/A | Gutter 3 | B Lip Ht (in) |  |  |  |  |
| N/A                                    | Refuge 3 Slone (%)   | NI/A  | Ν/Δ | Gutter 1 | S Slone (%)   |  |  |  |  |