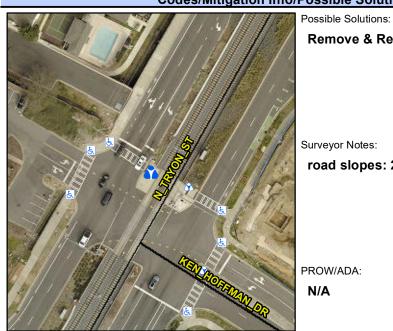

Intersection ID: 5832 Main Street: N\_TRYON\_ST Cross Street: KEN\_HOFFMAN\_DR Location: N **ADA ID: E2BBF3AABD8E** Curb Cut Type: MedianRefuge2 Initial Pass/Fail: Fail **Overall Compliance: No Severity Score:** 0

**Codes/Mitigation Info/Possible Solution** 

Remove & Replace Entire Refuge.

Surveyor Notes:

road slopes: 2.1, 2.9

PROW/ADA:

N/A

| Field Measurements/Component Compliand |                      |       |     |          |               |  |  |  |  |
|----------------------------------------|----------------------|-------|-----|----------|---------------|--|--|--|--|
| Com                                    | pliance Description  | Data  | Com | pliance  | Description   |  |  |  |  |
| Yes                                    | Refuge 1 Length (In) | 46.0  | N/A | Gutter 1 | Ponding?      |  |  |  |  |
| Yes                                    | Refuge 1 Width (In)  | 121.0 | N/A | Gutter 1 | Lip Ht (In)   |  |  |  |  |
| Yes                                    | Refuge 1 Slope (%)   | 2.0   | N/A | Gutter 1 | Slope (%)     |  |  |  |  |
| Yes                                    | Refuge 1 X Slope (%) | 2.4   | N/A | Gutter 1 | X Slope (%)   |  |  |  |  |
| N/A                                    | Painted X Walk1?     | No    | N/A | DWS 1    | Provided?     |  |  |  |  |
| N/A                                    | X Walk 1 Direction   | To NW | N/A | DWS 1    | Contrast?     |  |  |  |  |
| N/A                                    | X Walk 1 Width (In)  | N/A   | N/A | DWS 1    | Length (In)   |  |  |  |  |
| N/A                                    | Road 1 Slope (%)     | 2.1   | N/A | DWS 1    | Full Width?   |  |  |  |  |
| N/A                                    | Road 1 X Slope (%)   | 1.3   | N/A | DWS 1    | Offset (In)   |  |  |  |  |
|                                        |                      |       |     |          |               |  |  |  |  |
| Yes                                    | Refuge 2 Length (In) | 46.0  | N/A | Gutter 2 | 2 Ponding?    |  |  |  |  |
| Yes                                    | Refuge 2 Width (In)  | 121.0 | N/A | Gutter 2 | 2 Lip Ht (In) |  |  |  |  |
| Yes                                    | Refuge 2 Slope (%)   | 0.7   | N/A | Gutter 2 | 2 Slope (%)   |  |  |  |  |
| Yes                                    | Refuge 2 X Slope (%) | 2.9   | N/A | Gutter 2 | 2 X Slope (%) |  |  |  |  |
| N/A                                    | Painted X Walk2?     | No    | N/A | DWS 2    | Provided?     |  |  |  |  |
| N/A                                    | X Walk 2 Direction   | To SE | N/A | DWS 2    | Contrast?     |  |  |  |  |
| N/A                                    | X Walk 2 Width (In)  | N/A   | N/A | DWS 2    | Length (In)   |  |  |  |  |
| N/A                                    | Road 2 Slope (%)     | 2.6   | N/A | DWS 2    | Full Width?   |  |  |  |  |
| N/A                                    | Road 2 X Slope (%)   | 0.6   | N/A | DWS 2    | Offset (In)   |  |  |  |  |
|                                        |                      |       |     |          |               |  |  |  |  |
| N/A                                    | Refuge 3 Length (in) | N/A   | N/A | Gutter 3 | 3 Ponding?    |  |  |  |  |
| N/A                                    | Refuge 3 Width (in)  | N/A   | N/A | Gutter 3 | B Lip Ht (in) |  |  |  |  |
| N/A                                    | Refuge 3 Slone (%)   | NI/A  | Ν/Δ | Gutter 1 | S Slone (%)   |  |  |  |  |