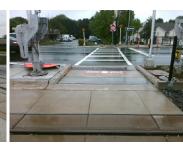

**Codes/Mitigation Info/Possible Solution** 

Remove & Replace Entire Refuge.

Surveyor Notes:

road slopes: 2.1, 2.9

PROW/ADA:

N/A

| Field Measurements/Component Compliand |                      |       |     |          |               |  |  |  |  |
|----------------------------------------|----------------------|-------|-----|----------|---------------|--|--|--|--|
| Com                                    | pliance Description  | Data  | Com | pliance  | Description   |  |  |  |  |
| Yes                                    | Refuge 1 Length (In) | 46.0  | N/A | Gutter 1 | Ponding?      |  |  |  |  |
| Yes                                    | Refuge 1 Width (In)  | 121.0 | N/A | Gutter 1 | Lip Ht (In)   |  |  |  |  |
| Yes                                    | Refuge 1 Slope (%)   | 2.0   | N/A | Gutter 1 | Slope (%)     |  |  |  |  |
| Yes                                    | Refuge 1 X Slope (%) | 2.4   | N/A | Gutter 1 | X Slope (%)   |  |  |  |  |
| N/A                                    | Painted X Walk1?     | No    | N/A | DWS 1    | Provided?     |  |  |  |  |
| N/A                                    | X Walk 1 Direction   | To NW | N/A | DWS 1    | Contrast?     |  |  |  |  |
| N/A                                    | X Walk 1 Width (In)  | N/A   | N/A | DWS 1    | Length (In)   |  |  |  |  |
| N/A                                    | Road 1 Slope (%)     | 2.1   | N/A | DWS 1    | Full Width?   |  |  |  |  |
| N/A                                    | Road 1 X Slope (%)   | 1.3   | N/A | DWS 1    | Offset (In)   |  |  |  |  |
|                                        |                      |       |     |          |               |  |  |  |  |
| Yes                                    | Refuge 2 Length (In) | 46.0  | N/A | Gutter 2 | 2 Ponding?    |  |  |  |  |
| Yes                                    | Refuge 2 Width (In)  | 121.0 | N/A | Gutter 2 | 2 Lip Ht (In) |  |  |  |  |
| Yes                                    | Refuge 2 Slope (%)   | 0.7   | N/A | Gutter 2 | 2 Slope (%)   |  |  |  |  |
| Yes                                    | Refuge 2 X Slope (%) | 2.9   | N/A | Gutter 2 | 2 X Slope (%) |  |  |  |  |
| N/A                                    | Painted X Walk2?     | No    | N/A | DWS 2    | Provided?     |  |  |  |  |
| N/A                                    | X Walk 2 Direction   | To SE | N/A | DWS 2    | Contrast?     |  |  |  |  |
| N/A                                    | X Walk 2 Width (In)  | N/A   | N/A | DWS 2    | Length (In)   |  |  |  |  |
| N/A                                    | Road 2 Slope (%)     | 2.6   | N/A | DWS 2    | Full Width?   |  |  |  |  |
| N/A                                    | Road 2 X Slope (%)   | 0.6   | N/A | DWS 2    | Offset (In)   |  |  |  |  |
|                                        |                      |       |     |          |               |  |  |  |  |
| N/A                                    | Refuge 3 Length (in) | N/A   | N/A | Gutter 3 | 3 Ponding?    |  |  |  |  |
| N/A                                    | Refuge 3 Width (in)  | N/A   | N/A | Gutter 3 | B Lip Ht (in) |  |  |  |  |
| N/A                                    | Refuge 3 Slone (%)   | NI/A  | Ν/Δ | Gutter 1 | S Slone (%)   |  |  |  |  |