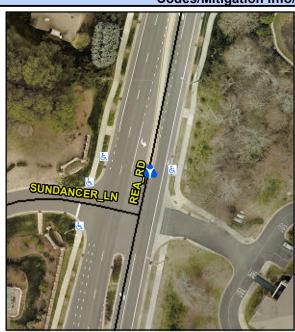

## Access Compliance Report Public Rights-of-Way (Island Curb Cuts)

Data

N/A

Intersection ID: 25705 Main Street: REA\_RD Cross Street: SUNDANCER\_LN Location: N

ADA ID: E2E006115FC0 Curb Cut Type: MedianRefuge2 Initial Pass/Fail: Fail Overall Compliance: No Severity Score: 0